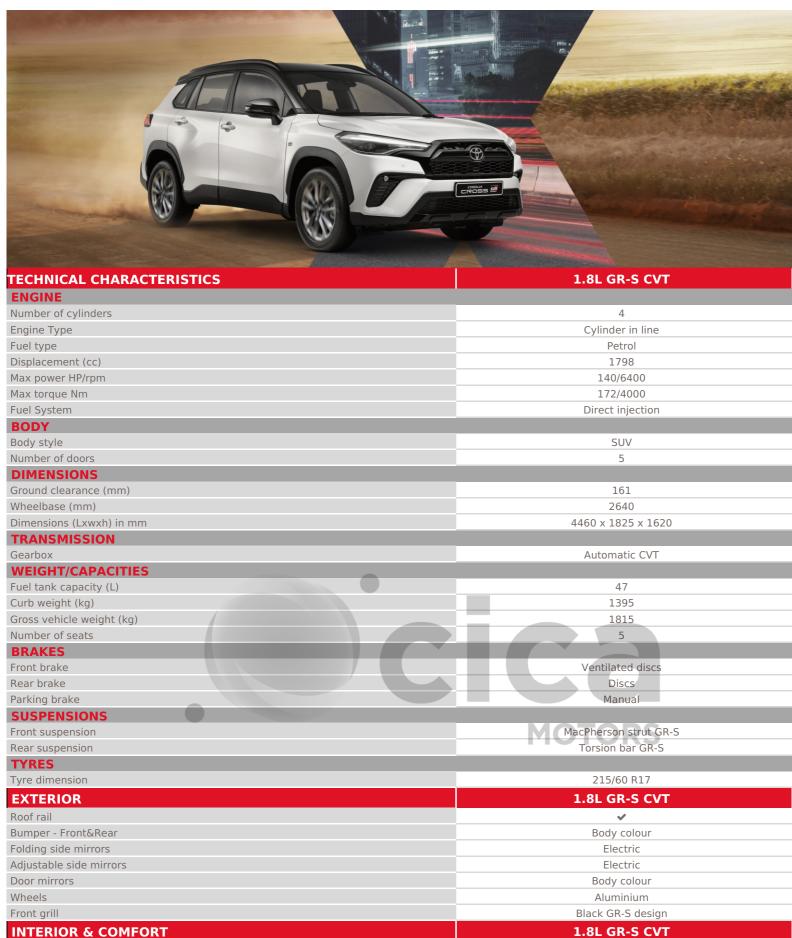

1.8L GR-S CVT

Emergency warning triangle

| Radio                                   | Radio CD / MP3                                        |
|-----------------------------------------|-------------------------------------------------------|
| Plug 12V                                | 1                                                     |
| Connections                             | USB , Bluetooth , Apple CarPlay , Android Auto        |
| Touchscreen                             | 8"                                                    |
| Loud speakers                           | 6                                                     |
| Steering wheel audio control            | <b>y</b>                                              |
| Air conditionning                       | Automatic                                             |
| Central armrest                         | Front , Rear                                          |
| Cup holder(s)                           | Front , Rear                                          |
| Power windows                           | Front , Rear                                          |
| Central door locking                    | Yes                                                   |
| Smart keys                              | <b>~</b>                                              |
| Push & start system                     | <b>~</b>                                              |
| Keyless entry system                    | <b>→</b>                                              |
| Steering wheel                          | Leather                                               |
| Power Steering                          |                                                       |
| Adjustable steering wheel               | Height and reach adjustable                           |
| Upholstery                              | Leather GR-S design                                   |
| Driver seat                             | Height and reach adjustable                           |
| 2nd row seats                           | Folding 40/60                                         |
| Trip computer                           | Multicolor LCD                                        |
| Videocamera                             | Rear                                                  |
| Parking sensor                          | Rear                                                  |
| Gearshift & Brake lever                 | Leather                                               |
| PASSIVE SAFETY                          | 1.8L GR-S CVT                                         |
| Airbags                                 | Driver , Passenger , Side & Curtains , Knees (driver) |
| Seatbelts - Front                       | 2 x 3 points                                          |
| Seatbelts - 2nd row                     | 3 x 3 points                                          |
| Headrests                               | Front , Rear                                          |
| Fire extinguisher                       | <b>✓</b>                                              |
| Number of spare wheels                  | 1                                                     |
| ACTIVE SAFETY                           | 1.8L GR-S CVT                                         |
| Immobilizer                             | <b>*</b>                                              |
| Seatbelt warning                        | <b>~</b>                                              |
| Headlamps                               | Full LED                                              |
| Daytime running lights                  | LED                                                   |
| Fog lamps                               | Rear , Front                                          |
| Electronic stability control            | VSC                                                   |
| Eletronic Brakeforce distribution (EBD) | ✓                                                     |
| Hill-start assist control               | ✓                                                     |
| ABS                                     | ✓                                                     |
| Cruise control                          | <b>✓</b>                                              |
|                                         |                                                       |