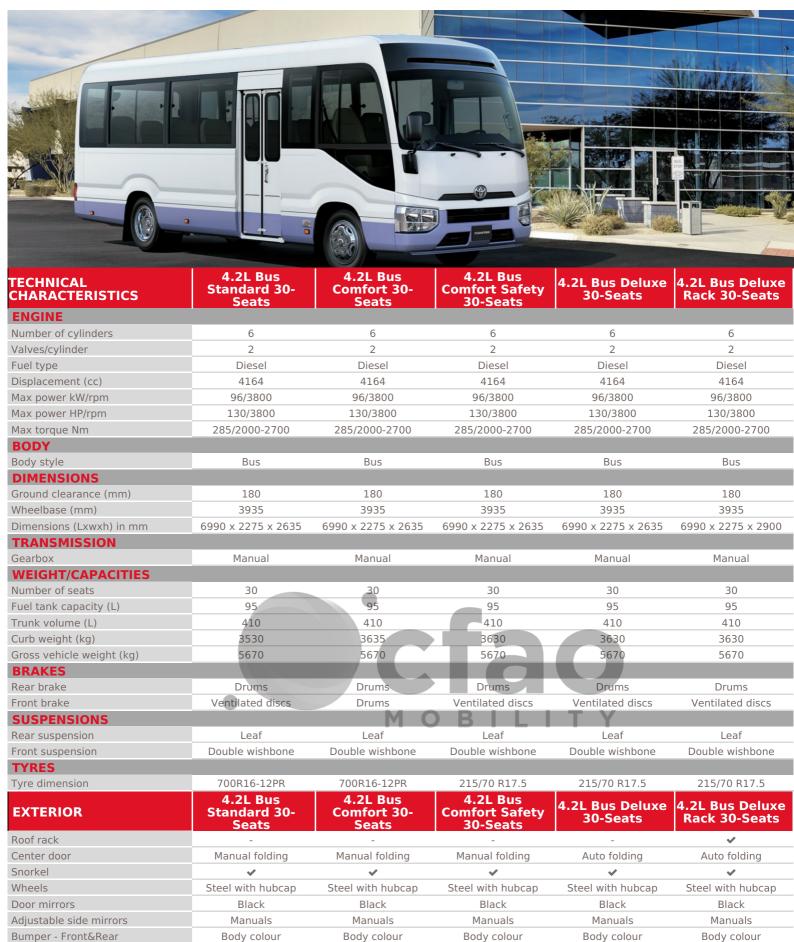

## COASTER







## COASTER

| INTERIOR & COMFORT                                                                                           | 4.2L Bus<br>Standard 30-<br>Seats                 | 4.2L Bus<br>Comfort 30-<br>Seats | 4.2L Bus<br>Comfort Safety<br>30-Seats                               | 4.2L Bus Deluxe<br>30-Seats                              | 4.2L Bus Deluxe<br>Rack 30-Seats                                                   |
|--------------------------------------------------------------------------------------------------------------|---------------------------------------------------|----------------------------------|----------------------------------------------------------------------|----------------------------------------------------------|--------------------------------------