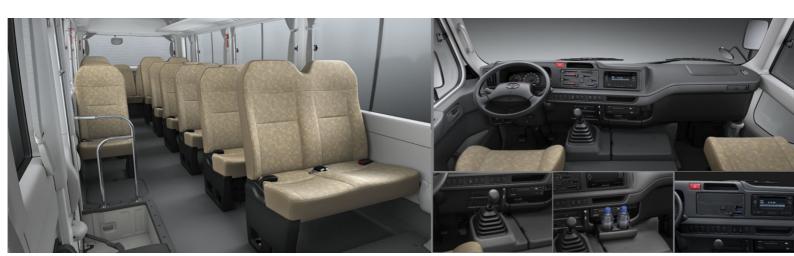

## COASTER

| INTERIOR & COMFORT                                                                                           | 4.2L Bus<br>Standard 30-<br>Seats                 | 4.2L Bus<br>Comfort 30-<br>Seats | 4.2L Bus<br>Comfort Safety<br>30-Seats                               | 4.2L Bus Deluxe<br>30-Seats                              | 4.2L Bus Deluxe<br>Rack 30-Seats                                                   |
|--------------------------------------------------------------------------------------------------------------|---------------------------------------------------|----------------------------------|----------------------------------------------------------------------|----------------------------------------------------------|------------------------------------------------------------------------------------|
| Air conditioning                                                                                             | -                                                 | Manual                           | Manual                                                               | Manual                                                   | Manual                                                                             |
| Radio                                                                                                        | Radio CD / MP3                                    | Radio CD / MP3                   | Radio CD / MP3                                                       | Radio CD / MP3                                           | Radio CD / MP3                                                                     |
| Connectivity                                                                                                 | USB , Aux                                         | Aux , USB                        | USB , Aux                                                            | USB , Aux                                                | USB , Aux                                                                          |
| Loud speakers                                                                                                | 4                                                 | 4                                | 4                                                                    | 4                                                        | 4                                                                                  |
| Cup holder(s)                                                                                                | Front                                             | Front                            | Front                                                                | Front                                                    | Front                                                                              |
| Steering wheel                                                                                               | Urethane                                          | Urethane                         | Urethane                                                             | Urethane                                                 | Urethane                                                                           |
| Driver seat                                                                                                  | Reach adjustable                                  | Reach adjustable                 | Reach adjustable                                                     | Reach adjustable                                         | Reach adjustable                                                                   |
| Upholstery                                                                                                   | Fabric                                            | Fabric                           | Fabric                                                               | Fabric                                                   | Fabric                                                                             |
| Front seats                                                                                                  | 3                                                 | 3                                | 3                                                                    | 3                                                        | 3                                                                                  |
| Luggage compartment                                                                                          | -                                                 | -                                | <b>~</b>                                                             | ✓                                                        | ✓                                                                                  |
| Room lamps                                                                                                   | <b>*</b>                                          | •                                | <b>~</b>                                                             | ✓                                                        | ✓                                                                                  |
| Power Steering                                                                                               | <b>*</b>                                          | ~                                | · ·                                                                  | ✓                                                        | ✓                                                                                  |
| PASSIVE SAFETY                                                                                               | 4.2L Bus<br>Standard 30-<br>Seats                 | 4.2L Bus<br>Comfort 30-<br>Seats | 4.2L Bus<br>Comfort Safety<br>30-Seats                               | 4.2L Bus Deluxe<br>30-Seats                              | 4.2L Bus Deluxe<br>Rack 30-Seats                                                   |
| Airbags                                                                                                      | -                                                 | -                                | Driver                                                               | Driver                                                   | Driver                                                                             |
|                                                                                                              |                                                   |                                  |                                                                      |                                                          | DIIVCI                                                                             |
| Seatbelts - Front                                                                                            | 2 x 3 points + 1 x 2 points                       | 2 x 3 points + 1 x 2 points      | 2 x 3 points + 1 x 2<br>points                                       | 2 x 3 points + 1 x 2<br>points                           | 2 x 3 points + 1 x 2<br>points                                                     |
| Seatbelts - Front Seatbelts - Rear                                                                           |                                                   |                                  |                                                                      |                                                          | 2 x 3 points + 1 x 2                                                               |
|                                                                                                              | points                                            | points                           | points                                                               | points                                                   | 2 x 3 points + 1 x 2<br>points                                                     |
| Seatbelts - Rear                                                                                             | points                                            | points                           | points<br>2 points                                                   | points<br>2 points                                       | 2 x 3 points + 1 x 2<br>points<br>2 points                                         |
| Seatbelts - Rear<br>Seatbelt pretentioner                                                                    | points 2 points -                                 | points 2 points                  | points 2 points Front                                                | points<br>2 points<br>Front                              | 2 x 3 points + 1 x 2<br>points<br>2 points<br>Front                                |
| Seatbelts - Rear<br>Seatbelt pretentioner<br>Headrests                                                       | points 2 points  - Front  1                       | points 2 points Front            | points 2 points Front Front  1                                       | points 2 points Front Front                              | 2 x 3 points + 1 x 2<br>points<br>2 points<br>Front                                |
| Seatbelts - Rear Seatbelt pretentioner Headrests Fire extinguisher                                           | points 2 points  - Front                          | points 2 points Front            | points 2 points Front Front                                          | points 2 points Front Front                              | 2 x 3 points + 1 x 2 points 2 points Front Front  1                                |
| Seatbelts - Rear Seatbelt pretentioner Headrests Fire extinguisher Number of spare wheels                    | points 2 points  - Front  1 4.2L Bus Standard 30- | Front  4.2L Bus Comfort 30-      | points 2 points Front Front  4.2L Bus Comfort Safety                 | points 2 points Front Front  1  4.2L Bus Deluxe          | 2 x 3 points + 1 x 2 points 2 points Front Front   4.2L Bus Deluxe                 |
| Seatbelts - Rear Seatbelt pretentioner Headrests Fire extinguisher Number of spare wheels  ACTIVE SAFETY     | points 2 points  - Front  1 4.2L Bus Standard 30- | Front  4.2L Bus Comfort 30-      | points  2 points  Front  Front  1  4.2L Bus  Comfort Safety 30-Seats | points 2 points Front Front  1  4.2L Bus Deluxe 30-Seats | 2 x 3 points + 1 x 2 points 2 points Front Front  1  4.2L Bus Deluxe Rack 30-Seats |
| Seatbelts - Rear Seatbelt pretentioner Headrests Fire extinguisher Number of spare wheels  ACTIVE SAFETY ABS | points 2 points  - Front  1 4.2L Bus Standard 30- | Front  4.2L Bus Comfort 30-      | points  Pront  Front  1  4.2L Bus  Comfort Safety 30-Seats           | points 2 points Front Front  1  4.2L Bus Deluxe 30-Seats | 2 x 3 points + 1 x 2 points 2 points Front Front    4.2L Bus Deluxe Rack 30-Seats  |