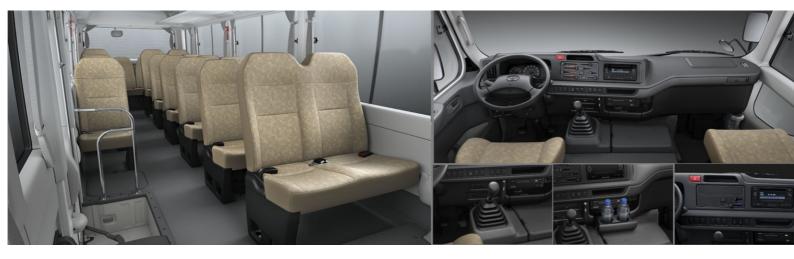

| TECHNICAL CHARACTERISTICS               | 4.2L Bus Comfort Safety 30-Seats |
|-----------------------------------------|----------------------------------|
| ENGINE                                  | 4.22 bus connort surcey so seats |
| ENGINE<br>Number of cylinders           | 6                                |
| Valves/cylinder                         | 2                                |
| Fuel type                               | Z<br>Diesel                      |
| Displacement (cc)                       | 4164                             |
|                                         | 96/3800                          |
| Max power kW/rpm                        |                                  |
| Max power HP/rpm                        | 130/3800                         |
| Max torque Nm                           | 285/2000-2700                    |
| BODY<br>Rody style                      | Due                              |
| Body style                              | Bus                              |
| DIMENSIONS                              | 100                              |
| Ground clearance (mm)                   |                                  |
| Wheelbase (mm)                          |                                  |
| Dimensions (Lxwxh) in mm                | 6990 x 2275 x 2635               |
| TRANSMISSION                            | Manual                           |
| Gearbox WEIGHT/CAPACITIES               | Manual                           |
| WEIGHT/CAPACITIES Number of seats       | 30                               |
|                                         | 95                               |
| Fuel tank capacity (L) Trunk volume (L) | 410                              |
| Curb weight (kg)                        | 3630                             |
|                                         | 5670                             |
| Gross vehicle weight (kg) BRAKES        | 5070                             |
| BRAKES<br>Rear brake                    | Drums                            |
| Rear brake<br>Front brake               | Ventilated discs                 |
| SUSPENSIONS                             | Ventulated discs                 |
|                                         | Leaf                             |
| Rear suspension                         | Double wishbone                  |
| Front suspension TYRES                  |                                  |
| Tyre dimension                          | 215/70 R17.5                     |
|                                         |                                  |
| EXTERIOR                                | 4.2L Bus Comfort Safety 30-Seats |
| Snorkel                                 | ✓                                |
| Center door                             | Manual folding                   |
| Wheels                                  | Steel with hubcap                |
| Door mirrors                            | Black                            |
| Adjustable side mirrors                 | Manuals                          |
| Bumper - Front&Rear                     | Body colour                      |
| INTERIOR & COMFORT                      | 4.2L Bus Comfort Safety 30-Seats |
| Air conditioning                        | Manual                           |
| Radio                                   | Radio CD / MP3                   |

Halogen

| Connectivity             | USB , Aux                        |
|--------------------------|----------------------------------|
| Loud speakers            | 4                                |
| Cup holder(s)            | Front                            |
| Steering wheel           | Urethane                         |
| Driver seat              | Reach adjustable                 |
| Upholstery               | Fabric                           |
| Front seats              | 3                                |
| Luggage compartment      | ✓                                |
| Room lamps               | ✓                                |
| Power Steering           | ✓                                |
| PASSIVE SAFETY           | 4.2L Bus Comfort Safety 30-Seats |
| Airbags                  | Driver                           |
| Seatbelts - Front        | 2 x 3 points + 1 x 2 points      |
| Seatbelts – Rear         | 2 points                         |
| Seatbelt pretentioner    | Front                            |
| Headrests                | Front                            |
| Fire extinguisher        | ×                                |
| Number of spare wheels   | 1                                |
| ACTIVE SAFETY            | 4.2L Bus Comfort Safety 30-Seats |
| ABS                      |                                  |
| Brake assist             | MOTORS                           |
| High position brake lamp |                                  |