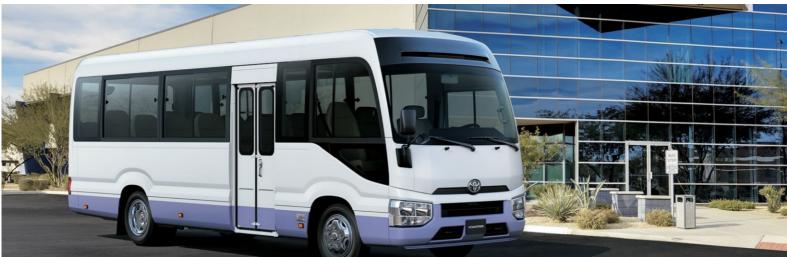

| TECHNICAL CHARACTERISTICS               | 4.2L Bus Comfort Safety 30-Seats |
|-----------------------------------------|----------------------------------|
| ENGINE                                  | 4.22 bus connort surcey so seats |
| ENGINE<br>Number of cylinders           | 6                                |
| Valves/cylinder                         | 2                                |
| Fuel type                               | Z<br>Diesel                      |
| Displacement (cc)                       | 4164                             |
|                                         | 96/3800                          |
| Max power kW/rpm                        |                                  |
| Max power HP/rpm                        | 130/3800                         |
| Max torque Nm                           | 285/2000-2700                    |
| BODY<br>Rody style                      | Due                              |
| Body style                              | Bus                              |
| DIMENSIONS                              | 100                              |
| Ground clearance (mm)                   |                                  |
| Wheelbase (mm)                          |                                  |
| Dimensions (Lxwxh) in mm                | 6990 x 2275 x 2635               |
| TRANSMISSION                            | Manual                           |
| Gearbox WEIGHT/CAPACITIES               | Manual                           |
| WEIGHT/CAPACITIES Number of seats       | 30                               |
|                                         | 95                               |
| Fuel tank capacity (L) Trunk volume (L) | 410                              |
| Curb weight (kg)                        | 3630                             |
|                                         | 5670                             |
| Gross vehicle weight (kg) BRAKES        | 5070                             |
| BRAKES<br>Rear brake                    | Drums                            |
| Rear brake<br>Front brake               | Ventilated discs                 |
| SUSPENSIONS                             | Ventulated discs                 |
|                                         | Leaf                             |
| Rear suspension                         | Double wishbone                  |
| Front suspension TYRES                  |                                  |
| Tyre dimension                          | 215/70 R17.5                     |
|                                         |                                  |
| EXTERIOR                                | 4.2L Bus Comfort Safety 30-Seats |
| Snorkel                                 | ✓                                |
| Center door                             | Manual folding                   |
| Wheels                                  | Steel with hubcap                |
| Door mirrors                            | Black                            |
| Adjustable side mirrors                 | Manuals                          |
| Bumper - Front&Rear                     | Body colour                      |
| INTERIOR & COMFORT                      | 4.2L Bus Comfort Safety 30-Seats |
| Air conditioning                        | Manual                           |
| Radio                                   | Radio CD / MP3                   |