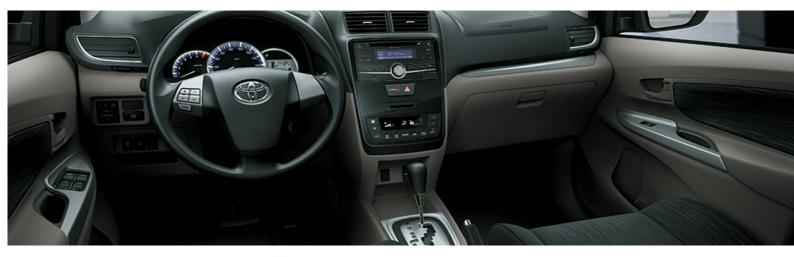

## AVANZA

| 3rd row seats                           | Folding                     | Folding                     | Folding                     |
|-----------------------------------------|-----------------------------|-----------------------------|-----------------------------|
| Radio                                   | Radio CD                    | Radio CD                    | Radio CD                    |
| Loud speakers                           | 4                           | 4                           | 4                           |
| Steering wheel                          | Urethane                    | Urethane                    | Urethane                    |
| Power Steering                          | <b>~</b>                    | ✓                           | ✓                           |
| Adjustable steering wheel               | Height and reach adjustable | Height and reach adjustable | Height and reach adjustable |
| Gearshift & Brake lever                 | Uréthane                    | Uréthane                    | Uréthane                    |
| Air conditionning                       | Manual                      | Manual                      | Manual                      |
| Power windows                           | Front , Rear                | Front , Rear                | Front , Rear                |
| Central door locking                    | Yes                         | Yes                         | Yes                         |
| PASSIVE SAFETY                          | 1.3L Base 5-Manual          | 1.3L Acces 5-Manual         | 1.3L High 4-Auto            |
| Airbags                                 | Driver , Passenger          | Driver , Passenger          | Driver , Passenger          |
| Seatbelts - Front                       | 2 x 3 points                | 2 x 3 points                | 2 x 3 points                |
| Seatbelts - 2nd row                     | 3 x 3 points                | 3 x 3 points                | 3 x 3 points                |
| Seatbelts - 3rd row                     | 2 x 3 points                | 2 x 3 points                | 2 x 3 points                |
| ISOFIX fixings                          | Rear                        | Rear                        | Rear                        |
| Headrests                               | Front, 2nd row, 3rd row     | Front, 2nd row, 3rd row     | Front , 2nd row , 3rd row   |
| Spare wheel                             | Steel                       | Steel                       | Steel                       |
| ACTIVE SAFETY                           | 1.3L Base 5-Manual          | 1.3L Acces 5-Manual         | 1.3L High 4-Auto            |
| Seatbelt warning                        | <b>*</b>                    | ·                           | <b>*</b>                    |
| Door unlock alert                       | <b>~</b>                    | - MOIC                      | JRS -                       |
| Headlamps                               | Halogen                     | Halogen                     | Full LED                    |
| High position brake lamp                |                             | -                           | ✓                           |
| Eletronic Brakeforce distribution (EBD) | <b>~</b>                    | ✓                           | ✓                           |
| ABS                                     | <b>~</b>                    | ✓                           | ✓                           |
| Side turn lamp                          | <b>~</b>                    | ✓                           | <b>~</b>                    |