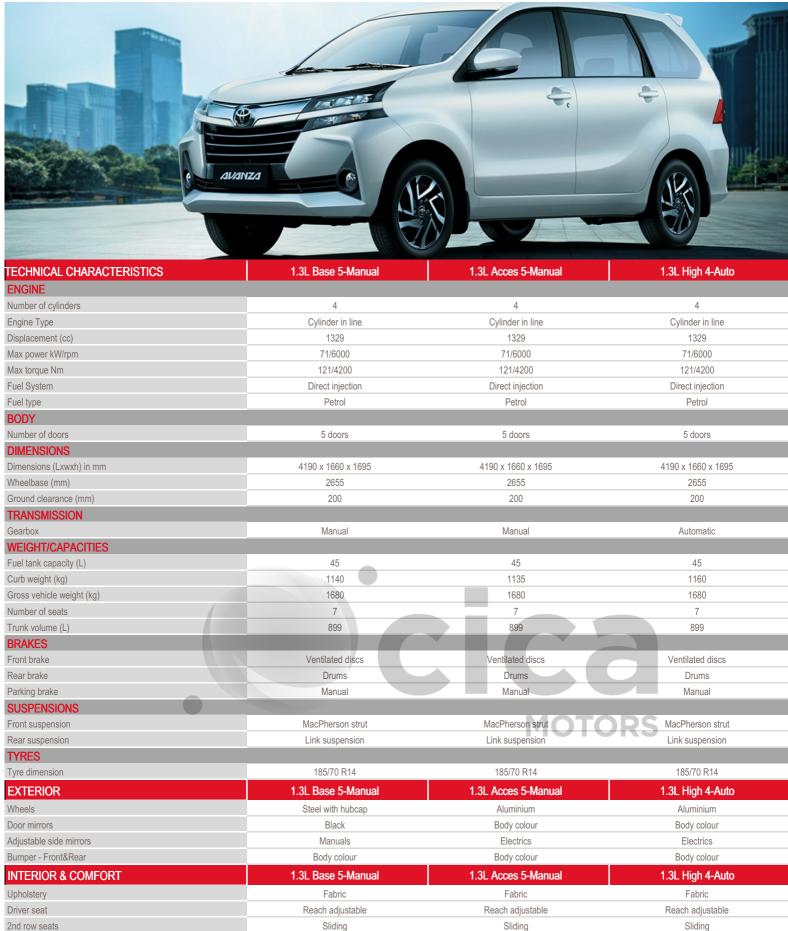

## AVANZA

| 3rd row seats                           | Folding                     | Folding                     | Folding                     |
|-----------------------------------------|-----------------------------|-----------------------------|-----------------------------|
| Radio                                   | Radio CD                    | Radio CD                    | Radio CD                    |
| Loud speakers                           | 4                           | 4                           | 4                           |
| Steering wheel                          | Urethane                    | Urethane                    | Urethane                    |
| Power Steering                          | <b>~</b>                    | ✓                           | ✓                           |
| Adjustable steering wheel               | Height and reach adjustable | Height and reach adjustable | Height and reach adjustable |
| Gearshift & Brake lever                 | Uréthane                    | Uréthane                    | Uréthane                    |
| Air conditionning                       | Manual                      | Manual                      | Manual                      |
| Power windows                           | Front , Rear                | Front , Rear                | Front , Rear                |
| Central door locking                    | Yes                         | Yes                         | Yes                         |
| PASSIVE SAFETY                          | 1.3L Base 5-Manual          | 1.3L Acces 5-Manual         | 1.3L High 4-Auto            |
| Airbags                                 | Driver , Passenger          | Driver , Passenger          | Driver , Passenger          |
| Seatbelts - Front                       | 2 x 3 points                | 2 x 3 points                | 2 x 3 points                |
| Seatbelts - 2nd row                     | 3 x 3 points                | 3 x 3 points                | 3 x 3 points                |
| Seatbelts - 3rd row                     | 2 x 3 points                | 2 x 3 points                | 2 x 3 points                |
| ISOFIX fixings                          | Rear                        | Rear                        | Rear                        |
| Headrests                               | Front, 2nd row, 3rd row     | Front, 2nd row, 3rd row     | Front , 2nd row , 3rd row   |
| Spare wheel                             | Steel                       | Steel                       | Steel                       |
| ACTIVE SAFETY                           | 1.3L Base 5-Manual          | 1.3L Acces 5-Manual         | 1.3L High 4-Auto            |
| Seatbelt warning                        | <b>*</b>                    | ·                           | <b>*</b>                    |
| Door unlock alert                       | <b>~</b>                    | - MOIC                      | JRS -                       |
| Headlamps                               | Halogen                     | Halogen                     | Full LED                    |
| High position brake lamp                |                             | -                           | ✓                           |
| Eletronic Brakeforce distribution (EBD) | <b>~</b>                    | ✓                           | ✓                           |
| ABS                                     | <b>~</b>                    | ✓                           | ✓                           |
| Side turn lamp                          | <b>~</b>                    | ✓                           | <b>~</b>                    |