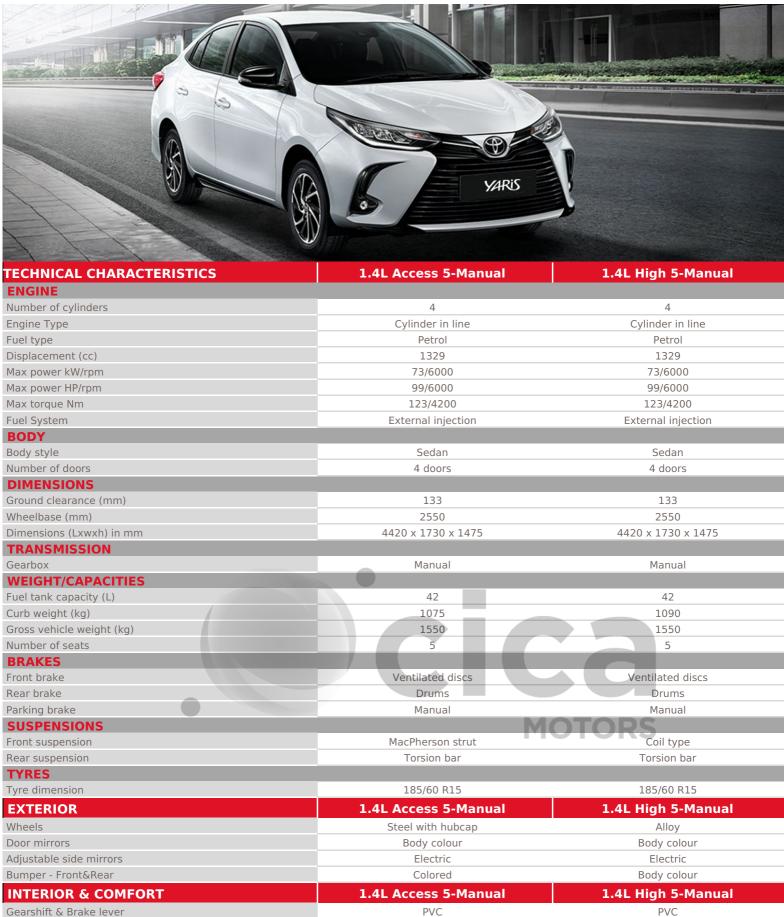

**Power Steering** 











| Upholstery                              | Fabric                                   | Premium Fabric                     |
|-----------------------------------------|------------------------------------------|------------------------------------|
| Radio                                   | Radio CD                                 | Radio CD                           |
| Connections                             | Aux , USB , Apple CarPlay , Android Auto | USB , Apple CarPlay , Android Auto |
| Steering wheel audio control            | ✓                                        | ✓                                  |
| Loud speakers                           | 4                                        | 4                                  |
| Air conditionning                       | Manu