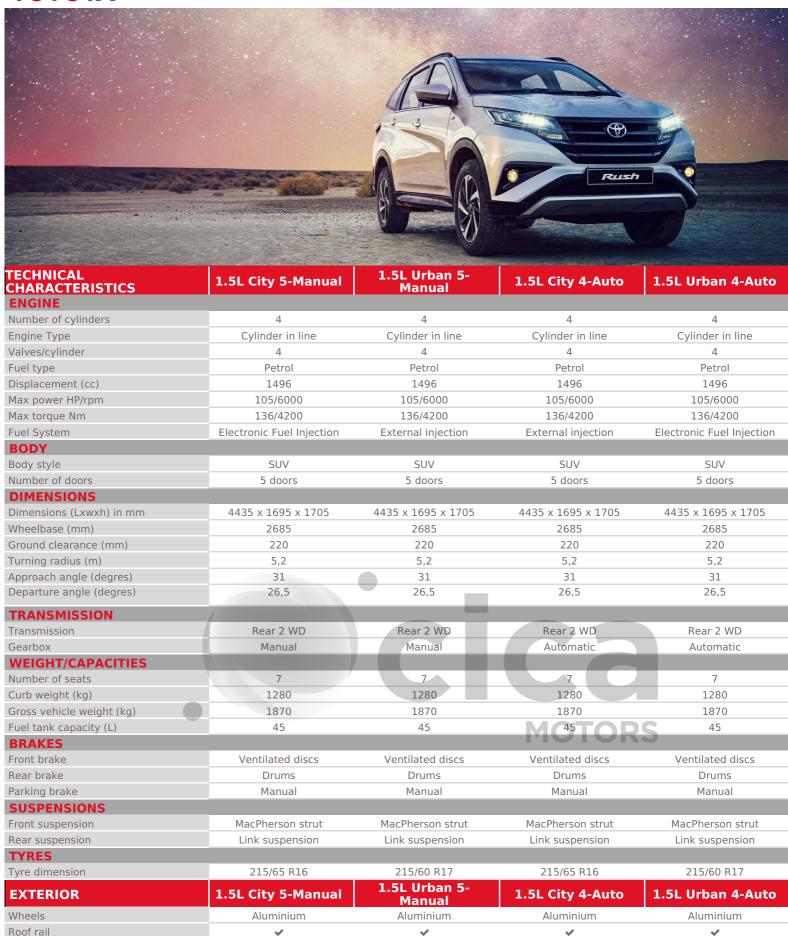

Side turn lamp

| 1010171                             |                                             |                                                   |                                                   |                                                   |
|-------------------------------------|---------------------------------------------|---------------------------------------------------|---------------------------------------------------|---------------------------------------------------|
| Door mirrors                        | Body colour                                 | Body colour                                       | Body colour                                       | Body colour                                       |
| Adjustable side mirrors             | Electric                                    | Electric                                          | Electric                                          | Electric                                          |
| Folding side mirrors                | Manuals                                     | Electric                                          | Manuals                                           | Electric                                          |
| Bumper - Front&Rear                 | Body colour                                 | Body colour                                       | Body colour                                       | Body colour                                       |
| INTERIOR & COMFORT                  | 1.5L City 5-Manual                          | 1.5L Urban 5-<br>Manual                           | 1.5L City 4-Auto                                  | 1.5L Urban 4-Auto                                 |
| Radio                               | Radio CD / MP3                              | Radio CD / MP3                                    | Radio CD / MP3                                    | Radio CD / MP3                                    |
| Connections                         | Bluetooth , Apple CarPlay ,<br>Android Auto | USB , Bluetooth , Apple<br>CarPlay , Android Auto | USB , Bluetooth , Apple<br>CarPlay , Android Auto | USB , Bluetooth , Apple<br>CarPlay , Android Auto |
| Touchscreen                         | 7 pouces                                    | 7 pouces                                          | 7 pouces                                          | 7 pouces                                          |
| Steering wheel audio control        | <b>~</b>                                    | ✓                                                 | ✓                                                 | ✓                                                 |
| Loud speakers                       | 6                                           | 8 and more                                        | 6                                                 | 8 and more                                        |
| Air conditionning                   | Automatic driver & passenger                | Automatic driver & passenger                      | Automatic driver & passenger                      | Automatic driver & passenger                      |
| Central armrest                     | Front , Rear                                | Rear , Front                                      | Front , Rear                                      | Front , Rear                                      |
| Power windows                       | Rear , Front                                | Front , Rear                                      | Front , Rear                                      | Rear , Front                                      |
| Central door locking                | Yes                                         | Yes                                               | Yes                                               | Yes                                               |
| Smart keys                          | ✓                                           | ~                                                 | <b>Y</b>                                          | <b>~</b>                                          |
| Push & start system                 | ~                                           | ~                                                 | <b>Y</b>                                          | <b>~</b>                                          |
| Keyless entry system                | I lainkt and goods                          | Hainbhand na ab                                   | Uninkt and no sk                                  | ✓<br>Uninht and saah                              |
| Adjustable steering wheel           | Height and reach adjustable                 | Height and reach adjustable                       | Height and reach adjustable                       | Height and reach adjustable                       |
| Steering wheel                      | Urethane                                    | Leather                                           | Urethane                                          | Leather                                           |
| Upholstery                          | Fabric                                      | Premium Fabric                                    | Fabric                                            | Premium Fabric                                    |
| Driver seat                         | Height and reach adjustable                 | Height and reach<br>adjustable                    | Height and reach<br>adjustable                    | Height and reach<br>adjustable                    |
| Front seats                         | 2                                           | 2                                                 | 2                                                 | 2                                                 |
| 2nd row seats                       | Folding 40/60                               | Folding 40/60                                     | Folding 40/60                                     | Folding 40/60                                     |
| 3rd row seats                       | Folding                                     | Folding                                           | Folding                                           | Folding                                           |
| Power Steering                      | <b>✓</b>                                    | <b>✓</b>                                          | <b>✓</b>                                          | <u> </u>                                          |
| Parking sensor                      | Rear                                        | Rear                                              | Rear                                              | Rear                                              |
| Videocamera Gearshift & Brake lever | Rear<br>Urethane                            | Rear                                              | Rear<br>Urethane                                  | Rear                                              |
|                                     |                                             | Leather  1.5L Urban 5-                            |                                                   | Leather                                           |
| PASSIVE SAFETY                      | 1.5L City 5-Manual                          | Manual                                            | 1.5L City 4-Auto                                  | 1.5L Urban 4-Auto                                 |
| Airbags                             | Side & Curtains , Driver ,<br>Passenger     | Driver , Passenger , Side &<br>Curtains           | Driver , Passenger , Side &<br>Curtains           | Side & Curtains , Driver ,<br>Passenger           |
| Anti-theft alarm                    | ✓                                           | ✓                                                 | ✓                                                 | ✓                                                 |
| Seatbelts - Front                   | 2 x 3 points                                | 2 x 3 points                                      | 2 x 3 points                                      | 2 x 3 points                                      |
| Seatbelts - 2nd row                 | 3 x 3 points                                | 3 x 3 points                                      | 3 x 3 points                                      | 3 x 3 points                                      |
| Seatbelts - 3rd row                 | 2 x 3 points                                | 2 x 3 points                                      | 2 x 3 points                                      | 2 x 3 points                                      |
| Seatbelt pretentioner               | Front                                       | Front                                             | Front                                             | Front                                             |
| ISOFIX fixings                      | Rear                                        | Rear 2nd nove 2nd nove                            | Rear 2nd nove 2nd nove                            | Rear 2nd nove                                     |
| Headrests Spare wheel               | 3rd row , Front , 2nd row                   | Front , 3rd row , 2nd row                         | Front , 3rd row , 2nd row                         | 3rd row , Front , 2nd row                         |
| Spare wheel Number of spare wheels  | Steel<br>1                                  | Alloy<br>1                                        | Steel<br>1                                        | Alloy<br>1                                        |
|                                     |                                             | 1.5L Urban 5-                                     |                                                   |                                                   |
| ACTIVE SAFETY                       | 1.5L City 5-Manual                          | Manual                                            | 1.5L City 4-Auto                                  | 1.5L Urban 4-Auto                                 |
| Immobilizer                         | ✓                                           | ✓                                                 | ✓                                                 | ✓                                                 |
| Headlamps                           | Full LED                                    | Full LED                                          | Full LED                                          | Full LED                                          |
| Daytime running lights              | LED                                         | LED                                               | LED                                               | LED                                               |
| Automatic light control system      | -                                           | <b>✓</b>                                          | -                                                 | <b>Y</b>                                          |
| Floatronic stability control        | Front                                       | Front                                             | Front                                             | Front                                             |
| Electronic stability control        | VSC                                         | VSC                                               | VSC                                               | VSC                                               |
| Hill-start assist control ABS       | <b>~</b>                                    | <b>Y</b>                                          | <b>~</b>                                          | <u> </u>                                          |
|                                     |                                             |                                                   | ~                                                 | ~                                                 |