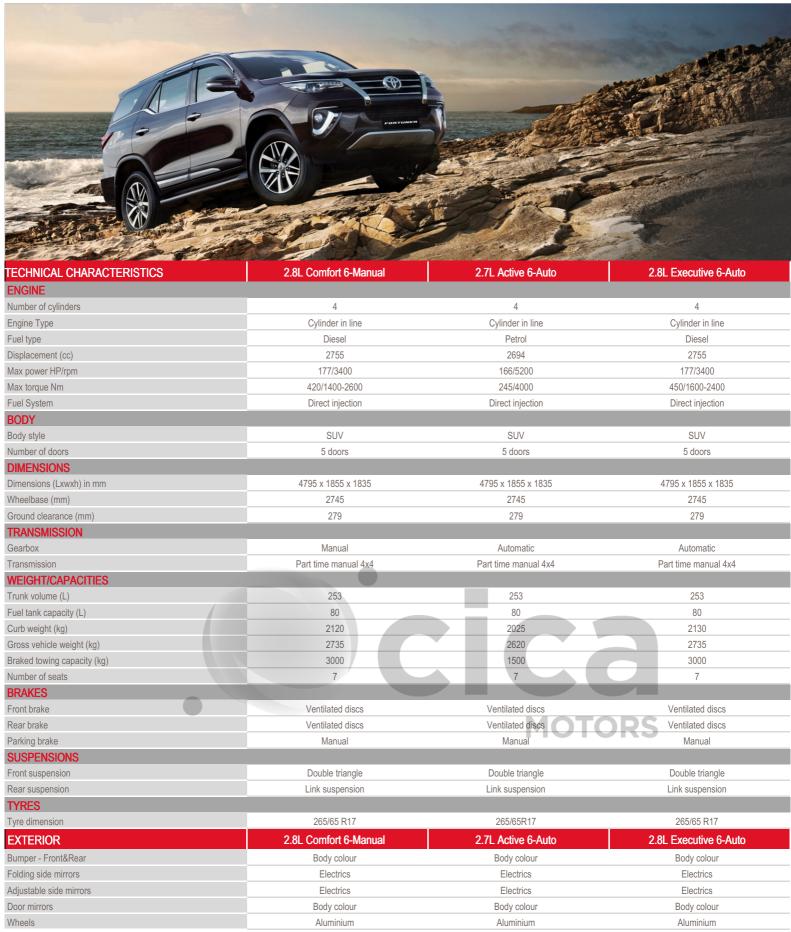

## FORTUNER

## FORTUNER

| Front grill                  | Chrome                                | Chrome                                | Chrome                                                |
|------------------------------|---------------------------------------|---------------------------------------|-------------------------------------------------------|
| Roof rail                    | <b>~</b>                              | <b>~</b>                              | ✓                                                     |
| INTERIOR & COMFORT           | 2.8L Comfort 6-Manual                 | 2.7L Active 6-Auto                    | 2.8L Executive 6-Auto                                 |
| Upholstery                   | Premium Fabric                        | Leather                               | Leather                                               |
| Power Steering               | <b>~</b>                              | ✓                                     | ✓                                                     |
| Videocamera                  | Rear                                  | Rear                                  | Rear                                                  |
| Gearshift & Brake lever      | Leather                               | Leather                               | Leather                                               |
| Steering wheel               | Leather                               | Leather                               | Leather                                               |
| Steering wheel audio control | <b>~</b>                              | <b>~</b>                              | ✓                                                     |
| Touchscreen                  | <b>~</b>                              | ✓                                     | ✓                                                     |
| Connections                  | USB , Aux , Bluetooth , Voice control | USB , Aux , Bluetooth , Voice control | USB , Aux , Bluetooth , Voice control                 |
| Radio                        | Radio CD / MP3                        | Radio CD / MP3                        | Radio CD / MP3                                        |
| Coolbox                      | ~                                     | <b>~</b>                              | ✓                                                     |
| Push & start system          | -                                     | -                                     | ✓                                                     |
| Power windows                | Front , Rear                          | Front , Rear                          | Front , Rear                                          |
| Loud speakers                | 6                                     | 6                                     | 6                                                     |
| Air conditionning            | Manual                                | Automatic                             | Automatic                                             |
| Driver seat                  | Height and reach adjustable           | Height and reach adjustable           | Height and reach adjustable                           |
| Sport seats                  | •                                     |                                       | ~                                                     |
| Power seats                  | ·                                     | Driver                                | Driver                                                |
| 2nd row seats                | Folding 40/60                         | Folding 40/60                         | Folding 40/60                                         |
| 3rd row seats                | Folding                               | Folding                               | Folding                                               |
| PASSIVE SAFETY               | 2.8L Comfort 6-Manual                 | 2.7L Active 6-Auto                    | 2.8L Executive 6-Auto                                 |
| Airbags                      | Driver , Passenger , Knees (driver)   | Driver , Passenger , Knees (driver)   | Driver , Passenger , Side & Curtains , Knees (driver) |
| Anti-theft alarm             | <b>~</b>                              | <b>~</b>                              | ✓                                                     |
| Seatbelts - Front            | 2 x 3 points                          | 2 x 3 points                          | 2 x 3 points                                          |
| Seatbelts - 2nd row          | 3 x 3 points                          | 3 x 3 points                          | 3 x 3 points                                          |
| Seatbelts - 3rd row          | 2 x 3 points                          | 2 x 3 points                          | 2 x 3 points                                          |
| ISOFIX fixings               | Rear                                  | Rear                                  | Rear                                                  |
| Headrests                    | Front , 2nd row , 3rd row             | Front , Rear , 2nd row                | Front , 2nd row , 3rd row                             |
| Spare wheel                  | Alloy                                 | Alloy                                 | Alloy                                                 |
| ACTIVE SAFETY                | 2.8L Comfort 6-Manual                 | 2.7L Active 6-Auto                    | 2.8L Executive 6-Auto                                 |
| Cruise control               | -                                     | -                                     | ✓                                                     |
| Immobilizer                  | <b>~</b>                              | <b>~</b>                              | <b>~</b>                                              |
| Headlamps                    | Halogen                               | Halogen                               | Full LED                                              |
| Daytime running lights       | -                                     | -                                     | LED                                                   |
| High position brake lamp     | <b>~</b>                              | <b>~</b>                              | ✓                                                     |
| Fog lamps                    | Front                                 | Front                                 | Front                                                 |
| Electronic stability control | -                                     | VSC                                   | VSC                                                   |
| Hill-start assist control    |                                       | ✓                                     | ✓                                                     |
| ABS                          | <b>~</b>                              | ✓                                     | ✓                                                     |
| Demister                     | Rear windows                          | Rear windows                          | Rear windows                                          |
|                              |                                       |                                       |                                                       |