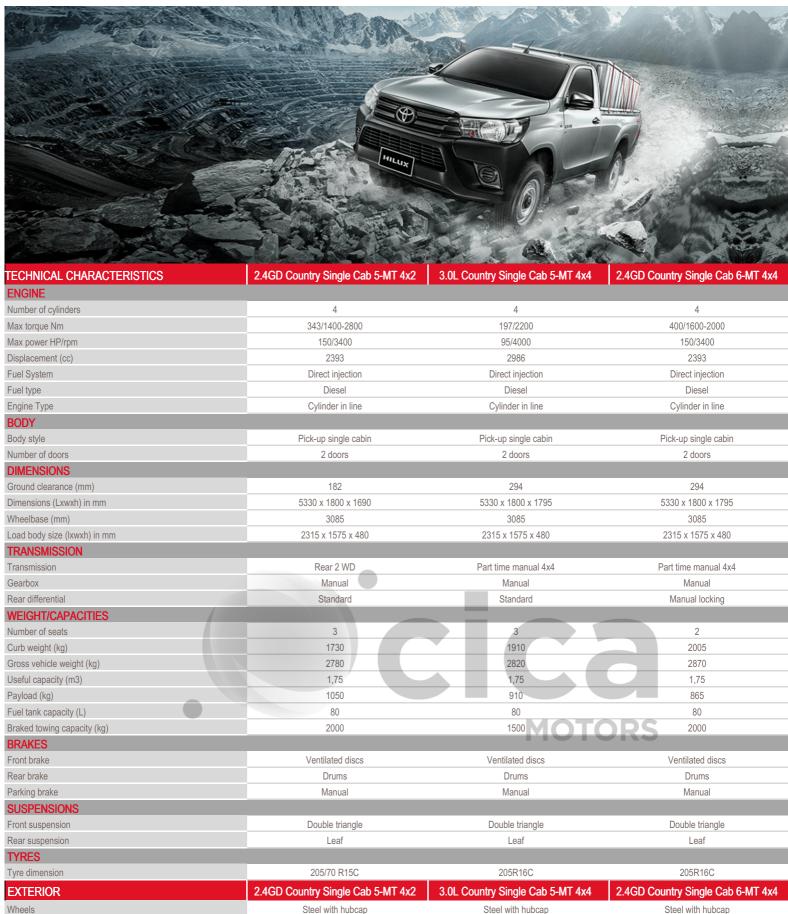

Black

Black

Black

Door handles

| Door mirrors                 | Black                             | Black                                 | Black                                 |
|------------------------------|-----------------------------------|---------------------------------------|---------------------------------------|
| Adjustable side mirrors      | Manuals                           | Electrics                             | Electrics                             |
| Bumper - Front&Rear          | Body colour                       | Black                                 | Body colour                           |
| INTERIOR & COMFORT           | 2.4GD Country Single Cab 5-MT 4x2 | 3.0L Country Single Cab 5-MT 4x4      | 2.4GD Country Single Cab 6-MT 4x4     |
| Power Steering               | <b>~</b>                          | ✓                                     | <b>~</b>                              |
| Car mat                      | <b>✓</b>                          | ✓                                     | <b>~</b>                              |
| Gearshift & Brake lever      | Uréthane                          | Uréthane                              | Uréthane                              |
| Upholstery                   | Fabric                            | Vinyl                                 | Fabric                                |
| Driver seat                  | Reach adjustable                  | Reach adjustable                      | Reach adjustable                      |
| Radio                        |                                   | Radio CD                              | Radio CD                              |
| Connections                  |                                   | Bluetooth , USB , Aux , Voice control | Bluetooth , USB , Aux , Voice control |
| Steering wheel audio control | -                                 | ✓                                     | <b>~</b>                              |
| Loud speakers                | 2                                 | 2                                     | 2                                     |
| Air conditionning            | Manual                            | Manual                                | Manual                                |
| Cup holder(s)                | Front                             | Front                                 | Front                                 |
| Locking glove box            | <b>✓</b>                          | <b>V</b>                              | ~                                     |
| Power windows                |                                   | Front                                 | Front                                 |
| Steering wheel               | Urethane                          | Urethane                              | Urethane                              |
| Plug 12V                     | 1                                 | 1                                     | 1                                     |
| PASSIVE SAFETY               | 2.4GD Country Single Cab 5-MT 4x2 | 3.0L Country Single Cab 5-MT 4x4      | 2.4GD Country Single Cab 6-MT 4x4     |
| Airbags                      | Knees (driver), Driver, Passenger | Driver , Passenger , Knees (driver)   | Knees (driver) , Driver , Passenger   |
| Anti-theft alarm             | -                                 | ,11010                                | <b>J</b> N3 ,                         |
| Seatbelts - Front            | 2 x 3 points + 1 x 2 points       | 2 x 3 points + 1 x 2 points           | 2 x 3 points                          |
| Fire extinguisher            | ✓                                 | ✓                                     | <b>~</b>                              |
| Headrests                    | Front                             | Front                                 | Front                                 |
| Spare wheel                  | Steel                             | Steel                                 | Steel                                 |
| ACTIVE SAFETY                | 2.4GD Country Single Cab 5-MT 4x2 | 3.0L Country Single Cab 5-MT 4x4      | 2.4GD Country Single Cab 6-MT 4x4     |
| Immobilizer                  | -                                 | ✓                                     | <b>~</b>                              |
| Seatbelt warning             | <b>✓</b>                          | ✓                                     | <b>~</b>                              |
| Headlamps                    | Halogen                           | Halogen                               | Halogen                               |
| High position brake lamp     | ✓                                 | ✓                                     | <b>~</b>                              |
| ABS                          | ✓                                 | ✓                                     | <b>~</b>                              |
| Side turn lamp               | <b>✓</b>                          | <b>✓</b>                              | <b>✓</b>                              |