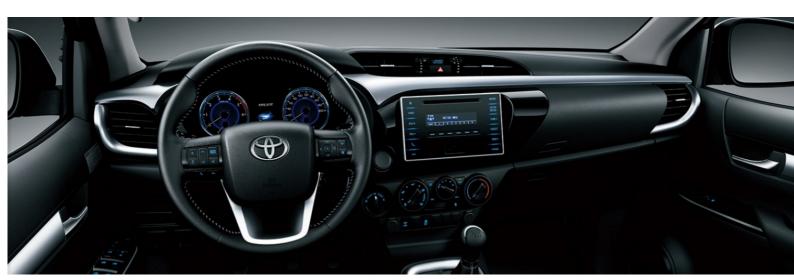

Black

Black

Black

Door handles

| Door mirrors                 | Black                             | Black                                 | Black                                 |
|------------------------------|-----------------------------------|---------------------------------------|---------------------------------------|
| Adjustable side mirrors      | Manuals                           | Electrics                             | Electrics                             |
| Bumper - Front&Rear          | Body colour                       | Black                                 | Body colour                           |
| INTERIOR & COMFORT           | 2.4GD Country Single Cab 5-MT 4x2 | 3.0L Country Single Cab 5-MT 4x4      | 2.4GD Country Single Cab 6-MT 4x4     |
| Power Steering               | <b>~</b>                          | ✓                                     | <b>~</b>                              |
| Car mat                      | <b>✓</b>                          | ✓                                     | <b>~</b>                              |
| Gearshift & Brake lever      | Uréthane                          | Uréthane                              | Uréthane                              |
| Upholstery                   | Fabric                            | Vinyl                                 | Fabric                                |
| Driver seat                  | Reach adjustable                  | Reach adjustable                      | Reach adjustable                      |
| Radio                        |                                   | Radio CD                              | Radio CD                              |
| Connections                  |                                   | Bluetooth , USB , Aux , Voice control | Bluetooth , USB , Aux , Voice control |
| Steering wheel audio control | -                                 | ✓                                     | <b>~</b>                              |
| Loud speakers                | 2                                 | 2                                     | 2                                     |
| Air conditionning            | Manual                            | Manual                                | Manual                                |
| Cup holder(s)                | Front                             | Front                                 | Front                                 |
| Locking glove box            | <b>✓</b>                          | <b>V</b>                              | ~                                     |
| Power windows                |                                   | Front                                 | Front                                 |
| Steering wheel               | Urethane                          | Urethane                              | Urethane                              |
| Plug 12V                     | 1                                 | 1                                     | 1                                     |
| PASSIVE SAFETY               | 2.4GD Country Single Cab 5-MT 4x2 | 3.0L Country Single Cab 5-MT 4x4      | 2.4GD Country Single Cab 6-MT 4x4     |
| Airbags                      | Knees (driver), Driver, Passenger | Driver , Passenger , Knees (driver)   | Knees (driver) , Driver , Passenger   |
| Anti-theft alarm             | -                                 | ,11010                                | <b>J</b> N3 ,                         |
| Seatbelts - Front            | 2 x 3 points + 1 x 2 points       | 2 x 3 points + 1 x 2 points           | 2 x 3 points                          |
| Fire extinguisher            | ✓                                 | ✓                                     | <b>~</b>                              |
| Headrests                    | Front                             | Front                                 | Front                                 |
| Spare wheel                  | Steel                             | Steel                                 | Steel                                 |
| ACTIVE SAFETY                | 2.4GD Country Single Cab 5-MT 4x2 | 3.0L Country Single Cab 5-MT 4x4      | 2.4GD Country Single Cab 6-MT 4x4     |
| Immobilizer                  | -                                 | ✓                                     | <b>~</b>                              |
| Seatbelt warning             | <b>✓</b>                          | ✓                                     | <b>~</b>                              |
| Headlamps                    | Halogen                           | Halogen                               | Halogen                               |
| High position brake lamp     | ✓                                 | ✓                                     | <b>~</b>                              |
| ABS                          | ✓                                 | ✓                                     | <b>~</b>                              |
| Side turn lamp               | <b>✓</b>                          | <b>✓</b>                              | <b>✓</b>                              |