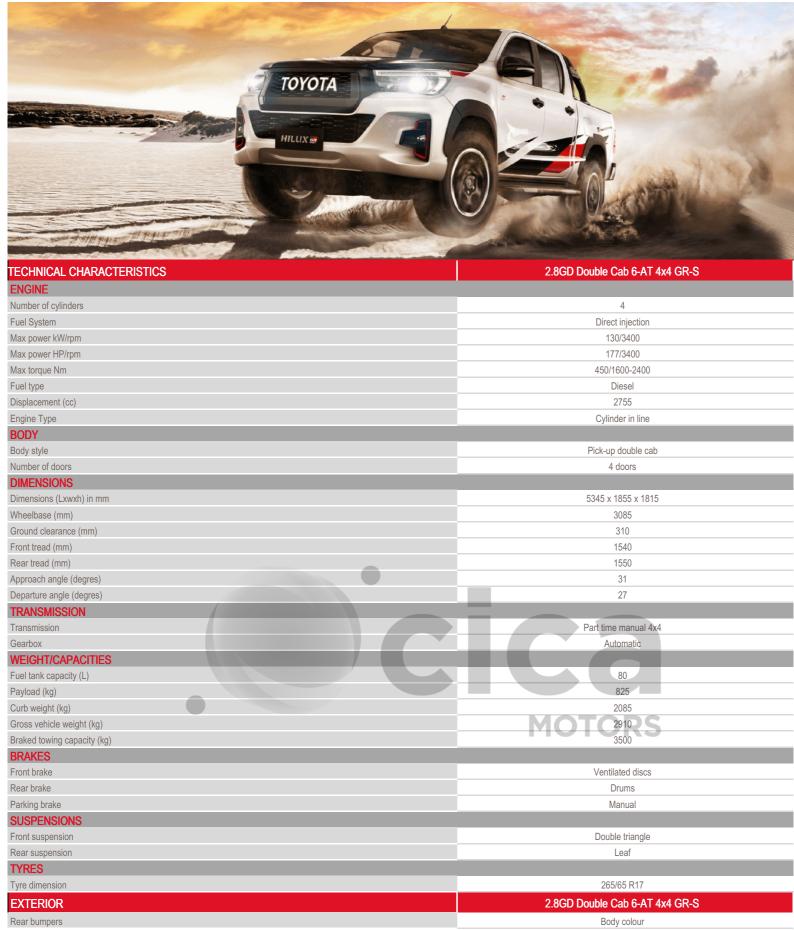

| Front bumpers                | Body colour                           |
|------------------------------|---------------------------------------|
| Front grill                  | Black                                 |
| Door handles                 | Black                                 |
| Door mirrors                 | Black                                 |
| Folding side mirrors         | Electrics                             |
| Adjustable side mirrors      | Electrics                             |
| Wheels                       | Aluminium                             |
| INTERIOR & COMFORT           | 2.8GD Double Cab 6-AT 4x4 GR-S        |
| Car mat                      | <b>~</b>                              |
| Cup holder(s)                | Front                                 |
| Central door locking         | Yes                                   |
| Gearshift & Brake lever      | Leather                               |
| Front seats                  | 2                                     |
| Driver seat /                | Height and reach adjustable           |
| Upholstery                   | Leather                               |
| Steering wheel               | Leather                               |
| Adjustable steering wheel    | Electric height and reach adjustable  |
| Power Steering               |                                       |
| Steering wheel audio control |                                       |
| Radio                        | Radio CD                              |
| Loud speakers                | MOTO6DC                               |
| Connections                  | Voice control                         |
| Air conditionning            | Automatic                             |
| Plug 12V                     | 2                                     |
| Power windows                | Rear                                  |
| Room lamps                   | ✓                                     |
| Videocamera                  | Rear                                  |
| PASSIVE SAFETY               | 2.8GD Double Cab 6-AT 4x4 GR-S        |
| Headrests                    | Rear                                  |
| Fire extinguisher            | <b>→</b>                              |
| Seatbelts - 2nd row          | 3 x 3 points                          |
| Seatbelts - Front            | 2 x 3 points                          |
| Anti-theft alarm             | <b>∠</b> × o pointo                   |
| Airbags                      | Knees (driver)                        |
| Spare wheel                  | Alloy                                 |
| ACTIVE SAFETY                | 2.8GD Double Cab 6-AT 4x4 GR-S        |
| Immobilizer                  |                                       |
| Seatbelt warning             | <b>~</b>                              |
| Side turn lamp               | · ·                                   |
| ABS                          | ·                                     |
| Headlamps                    | Halogene                              |
| Hill-start assist control    | ⊓alogene<br>✓                         |
| Fog lamps                    | Front                                 |
| High position brake lamp     | FIOIR  ✓                              |
| night position brake lamp    | · · · · · · · · · · · · · · · · · · · |