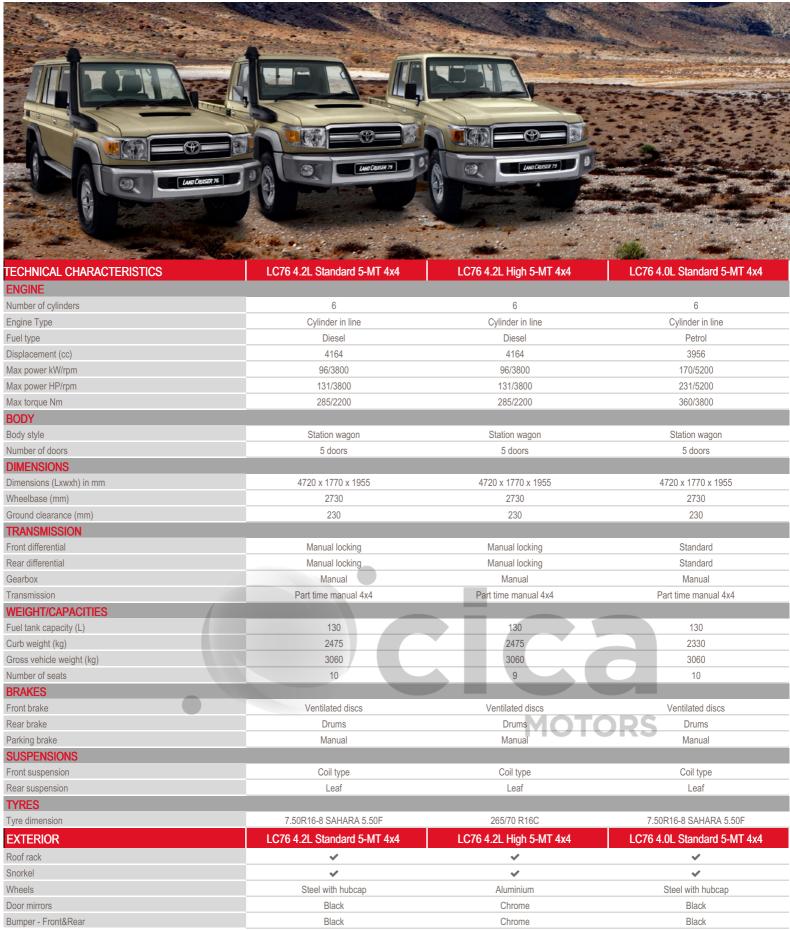

## LAND CRUISER 70 SERIES

## LAND CRUISER 70 SERIES

| INTERIOR & COMFORT         | LC76 4.2L Standard 5-MT 4x4 | LC76 4.2L High 5-MT 4x4     | LC76 4.0L Standard 5-MT 4x4 |
|----------------------------|-----------------------------|-----------------------------|-----------------------------|
| Power Steering             | <b>~</b>                    | <b>~</b>                    | <b>~</b>                    |
| Gearshift & Brake lever    | Uréthane                    | Uréthane                    | Uréthane                    |
| Upholstery                 | Vinyl                       | Fabric                      | Vinyl                       |
| Front seats                | 3                           | 2                           | 3                           |
| Radio                      | Radio CD                    | Radio CD                    | Radio CD                    |
| Loud speakers              | 2                           | 2                           | 2                           |
| Air conditionning          | Manual                      | Manual                      | Manual                      |
| Locking glove box          | ✓                           | <b>~</b>                    | <b>~</b>                    |
| Adjustable steering wheel  | Height and reach adjustable | Height and reach adjustable | Height and reach adjustable |
| Steering wheel             | Urethane                    | Urethane                    | Urethane                    |
| PASSIVE SAFETY             | LC76 4.2L Standard 5-MT 4x4 | LC76 4.2L High 5-MT 4x4     | LC76 4.0L Standard 5-MT 4x4 |
| Airbags                    | Driver , Passenger          | Driver , Passenger          | Passenger                   |
| Seatbelts - Front          | 2 x 3 points + 1 x 2 points | 2 x 3 points                | 2 x 3 points + 1 x 2 points |
| Seatbelts - 2nd row        | 2 x 3 points + 1 x 2 points | 2 x 3 points + 1 x 2 points | 2 x 3 points + 1 x 2 points |
| Fire extinguisher          | <b>✓</b>                    | <b>Y</b>                    | ~                           |
| Headrests                  | Front , Rear                | Front , Rear                | Front , Rear                |
| ACTIVE SAFETY              | LC76 4.2L Standard 5-MT 4x4 | LC76 4.2L High 5-MT 4x4     | LC76 4.0L Standard 5-MT 4x4 |
| Door unlock alert          | ~                           | <b>~</b>                    | <b>~</b>                    |
| Headlamps                  | Halogen                     | Halogen                     | Halogen                     |
| ABS                        | <b>~</b>                    | - MO10                      | JK5 ,                       |
| Emergency warning triangle | <b>~</b>                    | <b>~</b>                    | <b>~</b>                    |