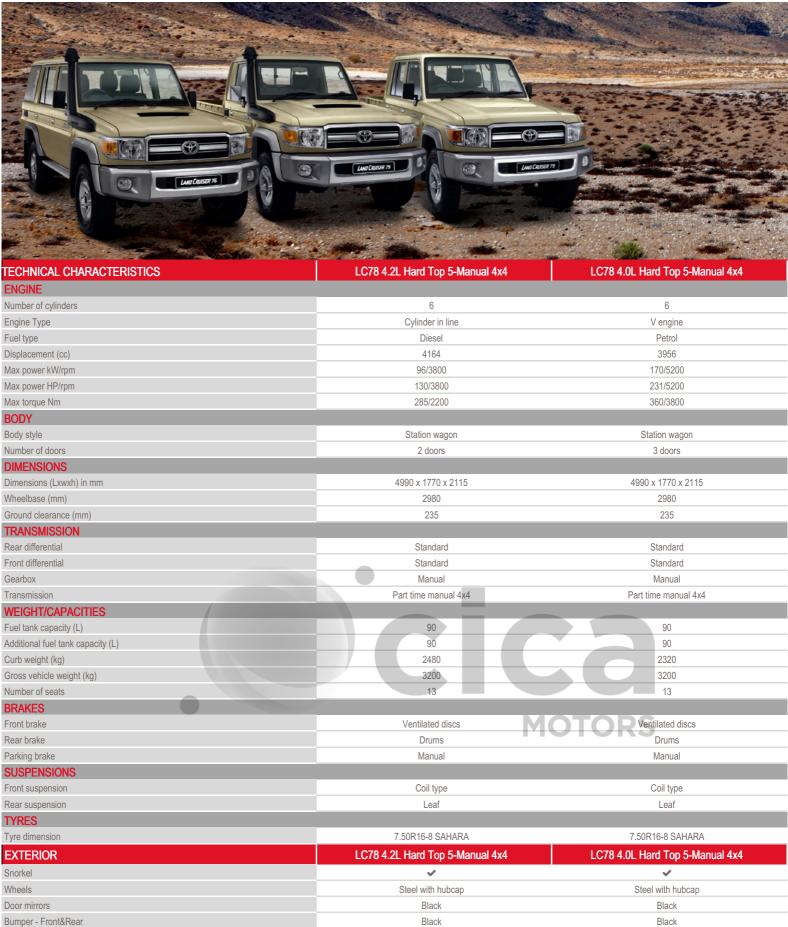

## LAND CRUISER 70 SERIES

## LAND CRUISER 70 SERIES

| INTERIOR & COMFORT         | LC78 4.2L Hard Top 5-Manual 4x4 | LC78 4.0L Hard Top 5-Manual 4x4 |
|----------------------------|---------------------------------|---------------------------------|
| Gearshift & Brake lever    | Uréthane                        | Uréthane                        |
| Power Steering             | <b>✓</b>                        | <b>~</b>                        |
| Upholstery                 | Vinyl                           | Vinyl                           |
| Front seats                | 3                               | 3                               |
| Radio                      | Radio CD                        | Radio CD                        |
| Loud speakers              | 2                               | 2                               |
| Air conditionning          | Manual                          | Manual                          |
| Locking glove box          | <b>~</b>                        | <b>~</b>                        |
| Adjustable steering wheel  | Height and reach adjustable     | Height and reach adjustable     |
| Steering wheel             | Urethane                        | Urethane                        |
| PASSIVE SAFETY             | LC78 4.2L Hard Top 5-Manual 4x4 | LC78 4.0L Hard Top 5-Manual 4x4 |
| Airbags                    | Driver , Passenger              | Driver , Passenger              |
| Seatbelts - Front          | 2 x 3 points + 1 x 2 points     | 2 x 3 points + 1 x 2 points     |
| Seatbelts - 2nd row        | 2 points                        | 2 points                        |
| Fire extinguisher          | ,                               | · ·                             |
| Headrests                  | Front                           | Front                           |
| ACTIVE SAFETY              | LC78 4.2L Hard Top 5-Manual 4x4 | LC78 4.0L Hard Top 5-Manual 4x4 |
| Door unlock alert          | <b>*</b>                        | <b>~</b>                        |
| Headlamps                  | Halogen                         | Halogen                         |
| ABS                        | , M                             | JIUKS.                          |
| Emergency warning triangle | <b>✓</b>                        | ✓                               |