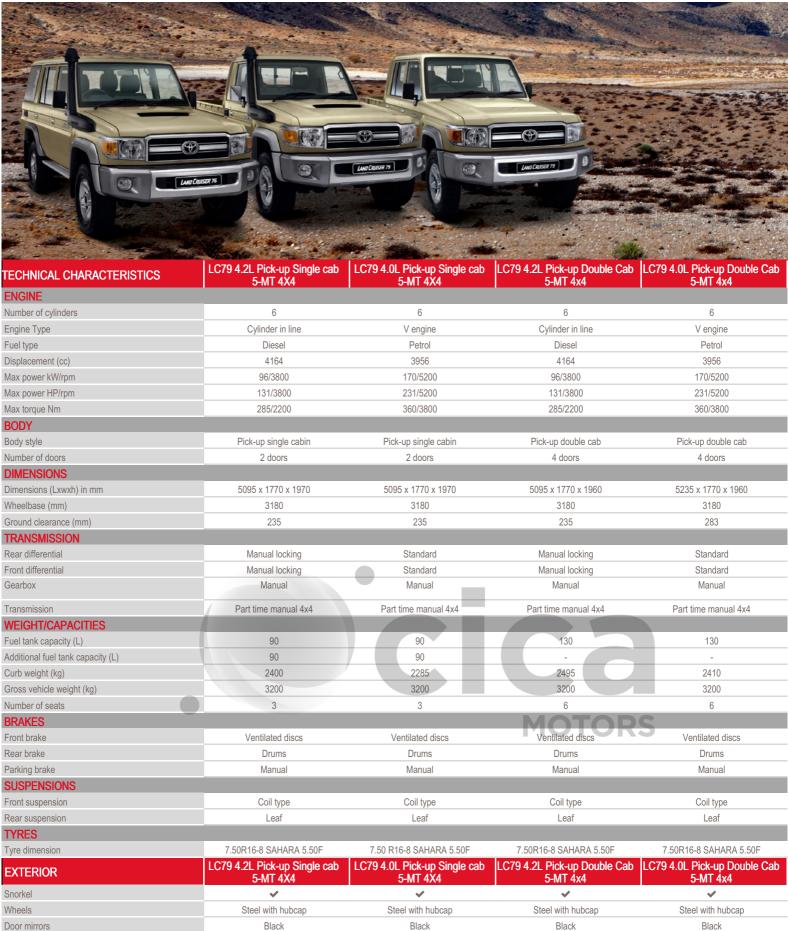

## LAND CRUISER 70 SERIES

| Bumper - Front&Rear        | Black                                    | Black                                    | Black                                    | Black                                    |
|----------------------------|------------------------------------------|------------------------------------------|------------------------------------------|------------------------------------------|
| INTERIOR & COMFORT         | LC79 4.2L Pick-up Single cab             | LC79 4.0L Pick-up Single cab             |                                          | LC79 4.0L Pick-up Double Cab             |
| INTERIOR & COMI OTT        | 5-MT 4X4                                 | 5-MT 4X4                                 | 5-MT 4x4                                 | 5-MT 4x4                                 |
| Gearshift & Brake lever    | Uréthane                                 | Vynil                                    | Uréthane                                 | Uréthane                                 |
| Power Steering             | <b>✓</b>                                 | <b>~</b>                                 | <b>~</b>                                 | <b>~</b>                                 |
| Upholstery                 | Vinyl                                    | Vinyl                                    | Vinyl                                    | Vinyl                                    |
| Front seats                | 3                                        | 3                                        | 3                                        | 3                                        |
| Radio                      | Radio CD                                 | Radio                                    | Radio CD                                 | Radio CD                                 |
| Loud speakers              | 2                                        | 2                                        | 2                                        | 2                                        |
| Air conditionning          | Manual                                   | Manual                                   | Manual                                   | Manual                                   |
| Locking glove box          | <b>✓</b>                                 | <b>~</b>                                 | <b>~</b>                                 | ✓                                        |
| Adjustable steering wheel  | Height and reach adjustable              |
| Steering wheel             | Urethane                                 | Urethane                                 | Urethane                                 | Urethane                                 |
| PASSIVE SAFETY             | LC79 4.2L Pick-up Single cab<br>5-MT 4X4 | LC79 4.0L Pick-up Single cab<br>5-MT 4X4 | LC79 4.2L Pick-up Double Cab<br>5-MT 4x4 | LC79 4.0L Pick-up Double Cab<br>5-MT 4x4 |
| Airbags                    | Driver , Passenger                       | Driver , Passenger                       | Driver , Passenger                       | Driver , Passenger                       |
| Seatbelts - Front          | 2 x 3 points + 1 x 2 points              | 2 x 3 points + 1 x 2 points              | 2 x 3 points + 1 x 2 points              | 2 x 3 points + 1 x 2 points              |
| Seatbelts - 2nd row        | -                                        | -                                        | 2 x 3 points + 1 x 2 points              | 2 x 3 points + 1 x 2 points              |
| Fire extinguisher          | ~                                        | ~                                        | Y                                        | <b>~</b>                                 |
| Headrests                  | Front                                    | Front                                    | Front , Rear                             | Front , Rear                             |
| ACTIVE SAFETY              | LC79 4.2L Pick-up Single cab<br>5-MT 4X4 | LC79 4.0L Pick-up Single cab<br>5-MT 4X4 | LC79 4.2L Pick-up Double Cab<br>5-MT 4x4 | LC79 4.0L Pick-up Double Cab<br>5-MT 4x4 |
| Door unlock alert          | ~                                        | <b>✓</b>                                 | MOTOR                                    | >                                        |
| Headlamps                  | Halogen                                  | Halogen                                  | Halogen                                  | Halogen                                  |
| ABS                        | ~                                        | ✓                                        | <b>✓</b>                                 | ✓                                        |
| Emergency warning triangle | ~                                        | •                                        |                                          |                                          |