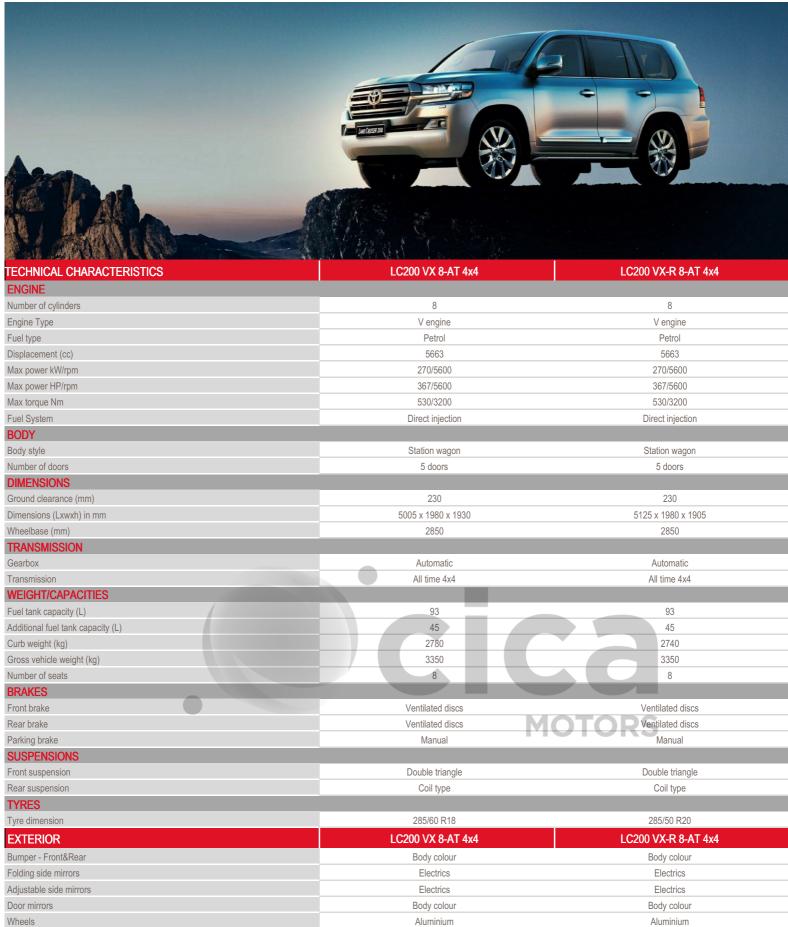

## LAND CRUISER 200

## LAND CRUISER 200

| Roof rail                               | <b>~</b>                              | <b>~</b>                              |
|-----------------------------------------|---------------------------------------|---------------------------------------|
| INTERIOR & COMFORT                      | LC200 VX 8-AT 4x4                     | LC200 VX-R 8-AT 4x4                   |
| Gearshift & Brake lever                 |                                       | Leather                               |
| Videocamera                             | Leather  Rear                         | Front / rear / Side                   |
|                                         |                                       | FIGUR / Teal / Side                   |
| Parking sensor                          | Front / Rear                          | <u> </u>                              |
| Power Steering                          | <b>✓</b>                              | Looker                                |
| Upholstery Useful agets                 | Leather                               | Leather                               |
| Heated seats                            | •                                     | · ·                                   |
| Memory seats                            | -                                     | <b>*</b>                              |
| Loud speakers                           | 6                                     | 8 and more                            |
| Steering wheel audio control            | ~                                     | <b>Y</b>                              |
| Touchscreen                             | <b>~</b>                              | <b>*</b>                              |
| Connections                             | Voice control , USB , Aux , Bluetooth | USB , Aux , Bluetooth , Voice control |
| Radio                                   | Radio MP3                             | Radio MP3                             |
| Air conditionning                       | Automatic driver & passenger          | Automatic multi-zone                  |
| Coolbox                                 |                                       | <u> </u>                              |
| Power seats                             | Driver & Passenger                    | Driver & Passenger                    |
| Front seats                             | 2                                     | 2                                     |
| Driver seat                             | Height and reach adjustable           | Height and reach adjustable           |
| Sunroof                                 | Electric                              | Electric                              |
| Steering wheel                          | Leather                               | Leather                               |
| Adjustable steering wheel               | Height and reach adjustable           | Electric height and reach adjustable  |
| Push & start system                     | ✓                                     | ✓                                     |
| Smart keys                              | ✓                                     | ✓                                     |
| Central door locking                    | Yes                                   | Yes                                   |
| Power windows                           | Front , Rear                          | Front , Rear                          |
| PASSIVE SAFETY                          | LC200 VX 8-AT 4x4                     | LC200 VX-R 8-AT 4x4                   |
| Active headrests                        | -                                     | <b>✓</b>                              |
| Headrests                               | Front , Rear , 2nd row                | Front , Rear , 2nd row                |
| Seatbelts - 2nd row                     | 3 x 3 points                          | 3 x 3 points                          |
| Seatbelts - Front                       | 2 x 3 points                          | 2 x 3 points                          |
| Anti-theft alarm                        | <b>✓</b>                              | <b>~</b>                              |
| Airbags                                 | Driver , Passenger , Side & Curtains  | Driver , Passenger , Side & Curtains  |
| Emergency kit                           | <b>✓</b>                              | <b>*</b>                              |
| Height adjustable lights                | Manual                                | Automatic                             |
| ACTIVE SAFETY                           | LC200 VX 8-AT 4x4                     | LC200 VX-R 8-AT 4x4                   |
| Cruise control                          | <b>~</b>                              | <b>~</b>                              |
| ABS                                     | ~                                     | <b>*</b>                              |
| Downhill assist control                 | -                                     | · · · · · · · · · · · · · · · · · · · |
| Hill-start assist control               | -                                     | <b>*</b>                              |
| Emergency brake assist                  | · ·                                   | <b>*</b>                              |
| Eletronic Brakeforce distribution (EBD) | · ·                                   | <b>~</b>                              |
| Electronic stability control            | VSC                                   | VSC                                   |
| Fog lamps                               | Front                                 | Front                                 |
|                                         | LED                                   | LED                                   |
| Daytime running lights                  |                                       |                                       |
| Headlamps                               | Full LED                              | Full LED                              |