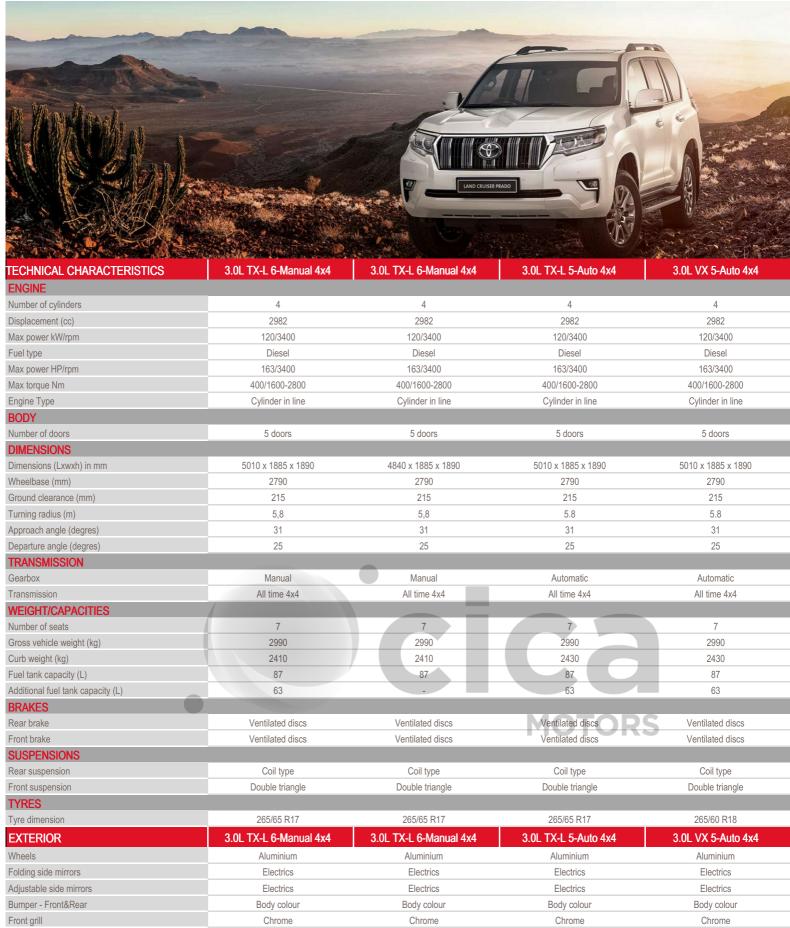

## CRUISER PRADO

## LAND CRUISER PRADO

| Spoiler                                                                                                                                                                                                                                                                                                                                                                      | Yes                                                                                                                                                                                 | Yes                                                                                                                                                                                  | Yes                                                                                                                                                 | Yes                                                                                                                                                                                     |
|------------------------------------------------------------------------------------------------------------------------------------------------------------------------------------------------------------------------------------------------------------------------------------------------------------------------------------------------------------------------------|-------------------------------------------------------------------------------------------------------------------------------------------------------------------------------------|--------------------------------------------------------------------------------------------------------------------------------------------------------------------------------------|-----------------------------------------------------------------------------------------------------------------------------------------------------|-----------------------------------------------------------------------------------------------------------------------------------------------------------------------------------------|
| Roof rail                                                                                                                                                                                                                                                                                                                                                                    | ✓                                                                                                                                                                                   | ✓                                                                                                                                                                                    | ✓                                                                                                                                                   | ✓                                                                                                                                                                                       |
| INTERIOR & COMFORT                                                                                                                                                                                                                                                                                                                                                           | 3.0L TX-L 6-Manual 4x4                                                                                                                                                              | 3.0L TX-L 6-Manual 4x4                                                                                                                                                               | 3.0L TX-L 5-Auto 4x4                                                                                                                                | 3.0L VX 5-Auto 4x4                                                                                                                                                                      |
| Upholstery                                                                                                                                                                                                                                                                                                                                                                   | Fabric                                                                                                                                                                              | Fabric                                                                                                                                                                               | Fabric                                                                                                                                              | Leather                                                                                                                                                                                 |
| 2nd row seats                                                                                                                                                                                                                                                                                                                                                                | Folding 40/60                                                                                                                                                                       | Folding 40/60                                                                                                                                                                        | Folding 40/60                                                                                                                                       | Folding 40/60                                                                                                                                                                           |
| 3rd row seats                                                                                                                                                                                                                                                                                                                                                                | Folding                                                                                                                                                                             | Folding                                                                                                                                                                              | Folding                                                                                                                                             | Folding                                                                                                                                                                                 |
| Driver seat                                                                                                                                                                                                                                                                                                                                                                  | Height and reach adjustable                                                                                                                                                         | Height and reach adjustable                                                                                                                                                          | Height and reach adjustable                                                                                                                         | Height and reach adjustable                                                                                                                                                             |
| Lumbar support                                                                                                                                                                                                                                                                                                                                                               | ✓                                                                                                                                                                                   | ✓                                                                                                                                                                                    | <b>~</b>                                                                                                                                            | ✓                                                                                                                                                                                       |
| Power seats                                                                                                                                                                                                                                                                                                                                                                  |                                                                                                                                                                                     | -                                                                                                                                                                                    | -                                                                                                                                                   | Driver                                                                                                                                                                                  |
| Power Steering                                                                                                                                                                                                                                                                                                                                                               | ~                                                                                                                                                                                   | ✓                                                                                                                                                                                    | <b>~</b>                                                                                                                                            | ✓                                                                                                                                                                                       |
| Adjustable steering wheel                                                                                                                                                                                                                                                                                                                                                    | Height and reach adjustable                                                                                                                                                         | Height and reach adjustable                                                                                                                                                          | Height and reach adjustable                                                                                                                         | Electric height and reach adjustable                                                                                                                                                    |
| Steering wheel                                                                                                                                                                                                                                                                                                                                                               | Leather                                                                                                                                                                             | Leather                                                                                                                                                                              | Leather                                                                                                                                             | Leather                                                                                                                                                                                 |
| Steering wheel audio control                                                                                                                                                                                                                                                                                                                                                 | ~                                                                                                                                                                                   | ~                                                                                                                                                                                    | <b>~</b>                                                                                                                                            | ✓                                                                                                                                                                                       |
| Radio                                                                                                                                                                                                                                                                                                                                                                        | Radio CD                                                                                                                                                                            | Radio CD                                                                                                                                                                             | Radio CD                                                                                                                                            | Radio CD                                                                                                                                                                                |
| Loud speakers                                                                                                                                                                                                                                                                                                                                                                | 6                                                                                                                                                                                   | 6                                                                                                                                                                                    | 6                                                                                                                                                   | 8 and more                                                                                                                                                                              |
| Locking glove box                                                                                                                                                                                                                                                                                                                                                            | <b>✓</b>                                                                                                                                                                            |                                                                                                                                                                                      |                                                                                                                                                     | ~                                                                                                                                                                                       |
| Air conditionning                                                                                                                                                                                                                                                                                                                                                            | Automatic driver & passenger                                                                                                                                                        | Automatic driver & passenger                                                                                                                                                         | Automatic driver & passenger                                                                                                                        | Automatic driver & passenger                                                                                                                                                            |
| Power windows                                                                                                                                                                                                                                                                                                                                                                | Rear , Front                                                                                                                                                                        | Rear , Front                                                                                                                                                                         | Rear , Front                                                                                                                                        | Rear , Front                                                                                                                                                                            |
| Gearshift & Brake lever                                                                                                                                                                                                                                                                                                                                                      | Leather                                                                                                                                                                             | Leather                                                                                                                                                                              | Leather                                                                                                                                             | Leather                                                                                                                                                                                 |
| Smart keys                                                                                                                                                                                                                                                                                                                                                                   | <b>~</b>                                                                                                                                                                            | <b>~</b>                                                                                                                                                                             | <b>~</b>                                                                                                                                            | <b>~</b>                                                                                                                                                                                |
| Push & start system                                                                                                                                                                                                                                                                                                                                                          | <b>✓</b>                                                                                                                                                                            | ✓                                                                                                                                                                                    | MATOR                                                                                                                                               | <b>C v</b>                                                                                                                                                                              |
| Videocamera                                                                                                                                                                                                                                                                                                                                                                  | Rear                                                                                                                                                                                | Rear                                                                                                                                                                                 | Rear                                                                                                                                                | Rear                                                                                                                                                                                    |
| Parking sensor                                                                                                                                                                                                                                                                                                                                                               | Rear                                                                                                                                                                                | Rear                                                                                                                                                                                 | Rear                                                                                                                                                | Front / Rear                                                                                                                                                                            |
| PASSIVE SAFETY                                                                                                                                                                                                                                                                                                                                                               | 3.0L TX-L 6-Manual 4x4                                                                                                                                                              | 3.0L TX-L 6-Manual 4x4                                                                                                                                                               | 3.0L TX-L 5-Auto 4x4                                                                                                                                | 3.0L VX 5-Auto 4x4                                                                                                                                                                      |
| I ADDIVE DAI ETT                                                                                                                                                                                                                                                                                                                                                             | J.UL TA-L U-IVIAITUAL TAT                                                                                                                                                           | J.UL TA-L U-IVIAITUAI 4X4                                                                                                                                                            | 3.0L 1A-L 3-Aut0 4X4                                                                                                                                | 3.UL VA 3-Aut0 4X4                                                                                                                                                                      |
| Airbags                                                                                                                                                                                                                                                                                                                                                                      | Passenger , Driver                                                                                                                                                                  | Passenger , Driver                                                                                                                                                                   | Passenger , Driver                                                                                                                                  | Knees (driver) , Driver , Passenger ,<br>Side & Curtains                                                                                                                                |
|                                                                                                                                                                                                                                                                                                                                                                              |                                                                                                                                                                                     |                                                                                                                                                                                      |                                                                                                                                                     | Knees (driver) , Driver , Passenger ,                                                                                                                                                   |
| Airbags                                                                                                                                                                                                                                                                                                                                                                      | Passenger , Driver                                                                                                                                                                  | Passenger , Driver                                                                                                                                                                   | Passenger , Driver                                                                                                                                  | Knees (driver) , Driver , Passenger ,<br>Side & Curtains                                                                                                                                |
| Airbags<br>Seatbelts - Front                                                                                                                                                                                                                                                                                                                                                 | Passenger , Driver                                                                                                                                                                  | Passenger , Driver                                                                                                                                                                   | Passenger , Driver                                                                                                                                  | Knees (driver) , Driver , Passenger ,<br>Side & Curtains<br>2 x 3 points                                                                                                                |
| Airbags Seatbelts - Front Seatbelts - 2nd row                                                                                                                                                                                                                                                                                                                                | Passenger , Driver  2 x 3 points  3 x 3 points                                                                                                                                      | Passenger , Driver  2 x 3 points  3 x 3 points                                                                                                                                       | Passenger , Driver  2 x 3 points  3 x 3 points                                                                                                      | Knees (driver) , Driver , Passenger ,<br>Side & Curtains<br>2 x 3 points<br>3 x 3 points                                                                                                |
| Airbags Seatbelts - Front Seatbelts - 2nd row Seatbelts - 3rd row                                                                                                                                                                                                                                                                                                            | Passenger , Driver  2 x 3 points  3 x 3 points  2 x 3 points                                                                                                                        | Passenger , Driver  2 x 3 points  3 x 3 points  2 x 3 points                                                                                                                         | Passenger , Driver  2 x 3 points  3 x 3 points  2 x 3 points                                                                                        | Knees (driver) , Driver , Passenger ,<br>Side & Curtains<br>2 x 3 points<br>3 x 3 points<br>2 x 3 points                                                                                |
| Airbags Seatbelts - Front Seatbelts - 2nd row Seatbelts - 3rd row Headrests                                                                                                                                                                                                                                                                                                  | Passenger , Driver  2 x 3 points  3 x 3 points  2 x 3 points                                                                                                                        | Passenger , Driver  2 x 3 points  3 x 3 points  2 x 3 points                                                                                                                         | Passenger , Driver  2 x 3 points  3 x 3 points  2 x 3 points                                                                                        | Knees (driver) , Driver , Passenger , Side & Curtains 2 x 3 points 3 x 3 points 2 x 3 points Front , 2nd row , 3rd row                                                                  |
| Airbags Seatbelts - Front Seatbelts - 2nd row Seatbelts - 3rd row Headrests Active headrests                                                                                                                                                                                                                                                                                 | Passenger , Driver  2 x 3 points  3 x 3 points  2 x 3 points  Front , 2nd row , 3rd row  -                                                                                          | Passenger , Driver  2 x 3 points  3 x 3 points  2 x 3 points  Front , 2nd row , 3rd row  -                                                                                           | Passenger , Driver  2 x 3 points  3 x 3 points  2 x 3 points  Front , 2nd row , 3rd row  -                                                          | Knees (driver) , Driver , Passenger , Side & Curtains  2 x 3 points  3 x 3 points  2 x 3 points  Front , 2nd row , 3rd row                                                              |
| Airbags Seatbelts - Front Seatbelts - 2nd row Seatbelts - 3rd row Headrests Active headrests Fire extinguisher                                                                                                                                                                                                                                                               | Passenger , Driver  2 x 3 points  3 x 3 points  2 x 3 points  Front , 2nd row , 3rd row  -                                                                                          | Passenger , Driver  2 x 3 points  3 x 3 points  2 x 3 points  Front , 2nd row , 3rd row  -                                                                                           | Passenger , Driver  2 x 3 points  3 x 3 points  2 x 3 points  Front , 2nd row , 3rd row  -                                                          | Knees (driver) , Driver , Passenger , Side & Curtains  2 x 3 points  3 x 3 points  2 x 3 points  Front , 2nd row , 3rd row                                                              |
| Airbags Seatbelts - Front Seatbelts - 2nd row Seatbelts - 3rd row Headrests Active headrests Fire extinguisher ACTIVE SAFETY                                                                                                                                                                                                                                                 | Passenger , Driver  2 x 3 points  3 x 3 points  2 x 3 points  2 x 3 points  Front , 2nd row , 3rd row  -  3.0L TX-L 6-Manual 4x4                                                    | Passenger , Driver  2 x 3 points  3 x 3 points  2 x 3 points  2 x 3 points  Front , 2nd row , 3rd row  -  3.0L TX-L 6-Manual 4x4                                                     | Passenger , Driver  2 x 3 points  3 x 3 points  2 x 3 points  2 x 3 points  Front , 2nd row , 3rd row  -  3.0L TX-L 5-Auto 4x4                      | Knees (driver) , Driver , Passenger , Side & Curtains  2 x 3 points  3 x 3 points  2 x 3 points  2 x 3 points  Front , 2nd row , 3rd row  3.0L VX 5-Auto 4x4                            |
| Airbags Seatbelts - Front Seatbelts - 2nd row Seatbelts - 3rd row Headrests Active headrests Fire extinguisher  ACTIVE SAFETY Immobilizer                                                                                                                                                                                                                                    | Passenger , Driver  2 x 3 points  3 x 3 points  2 x 3 points  2 x 3 points  Front , 2nd row , 3rd row  -  3.0L TX-L 6-Manual 4x4                                                    | Passenger , Driver  2 x 3 points  3 x 3 points  2 x 3 points  Front , 2nd row , 3rd row  -  3.0L TX-L 6-Manual 4x4                                                                   | Passenger , Driver  2 x 3 points  3 x 3 points  2 x 3 points  Front , 2nd row , 3rd row  -  3.0L TX-L 5-Auto 4x4                                    | Knees (driver) , Driver , Passenger , Side & Curtains  2 x 3 points  3 x 3 points  2 x 3 points  2 x 3 points  Front , 2nd row , 3rd row  3.0L VX 5-Auto 4x4                            |
| Airbags Seatbelts - Front Seatbelts - 2nd row Seatbelts - 3rd row Headrests Active headrests Fire extinguisher ACTIVE SAFETY Immobilizer Seatbelt warning                                                                                                                                                                                                                    | Passenger , Driver  2 x 3 points  3 x 3 points  2 x 3 points  2 x 3 points  Front , 2nd row , 3rd row  -  3.0L TX-L 6-Manual 4x4                                                    | Passenger , Driver  2 x 3 points  3 x 3 points  2 x 3 points  Front , 2nd row , 3rd row  -  3.0L TX-L 6-Manual 4x4                                                                   | Passenger , Driver  2 x 3 points  3 x 3 points  2 x 3 points  2 x 3 points  Front , 2nd row , 3rd row  -  -  3.0L TX-L 5-Auto 4x4  -  -             | Knees (driver), Driver, Passenger, Side & Curtains  2 x 3 points  3 x 3 points  2 x 3 points  2 x 3 points  Front, 2nd row, 3rd row  3.0L VX 5-Auto 4x4                                 |
| Airbags Seatbelts - Front Seatbelts - 2nd row Seatbelts - 3rd row Headrests Active headrests Fire extinguisher ACTIVE SAFETY Immobilizer Seatbelt warning Headlamps                                                                                                                                                                                                          | Passenger , Driver  2 x 3 points  3 x 3 points  2 x 3 points  Front , 2nd row , 3rd row  -  3.0L TX-L 6-Manual 4x4  Halogen                                                         | Passenger , Driver  2 x 3 points  3 x 3 points  2 x 3 points  Front , 2nd row , 3rd row  -  3.0L TX-L 6-Manual 4x4  Halogen                                                          | Passenger , Driver  2 x 3 points  3 x 3 points  2 x 3 points  Front , 2nd row , 3rd row  -  3.0L TX-L 5-Auto 4x4  Halogen                           | Knees (driver), Driver, Passenger, Side & Curtains  2 x 3 points  3 x 3 points  2 x 3 points  Front, 2nd row, 3rd row  3.0L VX 5-Auto 4x4  Full LED                                     |
| Airbags Seatbelts - Front Seatbelts - 2nd row Seatbelts - 3rd row Headrests Active headrests Fire extinguisher ACTIVE SAFETY Immobilizer Seatbelt warning Headlamps Daytime running lights                                                                                                                                                                                   | Passenger , Driver  2 x 3 points  3 x 3 points  2 x 3 points  Front , 2nd row , 3rd row  -  3.0L TX-L 6-Manual 4x4  Halogen  -                                                      | Passenger , Driver  2 x 3 points  3 x 3 points  2 x 3 points  Front , 2nd row , 3rd row  -  3.0L TX-L 6-Manual 4x4  Halogen  -                                                       | Passenger , Driver  2 x 3 points  3 x 3 points  2 x 3 points  Front , 2nd row , 3rd row  -  3.0L TX-L 5-Auto 4x4  Halogen  -                        | Knees (driver) , Driver , Passenger , Side & Curtains  2 x 3 points  3 x 3 points  2 x 3 points  7 x 3 points  Front , 2nd row , 3rd row  3.0L VX 5-Auto 4x4  Full LED  LED             |
| Airbags Seatbelts - Front Seatbelts - 2nd row Seatbelts - 3rd row Headrests Active headrests Fire extinguisher ACTIVE SAFETY Immobilizer Seatbelt warning Headlamps Daytime running lights Automatic light control system                                                                                                                                                    | Passenger , Driver  2 x 3 points  3 x 3 points  2 x 3 points  Front , 2nd row , 3rd row  -  3.0L TX-L 6-Manual 4x4  Halogen  -  -                                                   | Passenger , Driver  2 x 3 points  3 x 3 points  2 x 3 points  2 x 3 points  Front , 2nd row , 3rd row  -  3.0L TX-L 6-Manual 4x4  Halogen  -  -                                      | Passenger , Driver  2 x 3 points  3 x 3 points  2 x 3 points  Front , 2nd row , 3rd row  -  3.0L TX-L 5-Auto 4x4  Halogen                           | Knees (driver), Driver, Passenger, Side & Curtains  2 x 3 points  3 x 3 points  2 x 3 points  2 x 3 points  Front, 2nd row, 3rd row  3.0L VX 5-Auto 4x4  Full LED  LED                  |
| Airbags Seatbelts - Front Seatbelts - 2nd row Seatbelts - 3rd row Headrests Active headrests Fire extinguisher ACTIVE SAFETY Immobilizer Seatbelt warning Headlamps Daytime running lights Automatic light control system High position brake lamp                                                                                                                           | Passenger , Driver  2 x 3 points  3 x 3 points  2 x 3 points  Front , 2nd row , 3rd row  -  3.0L TX-L 6-Manual 4x4  Halogen  -  -                                                   | Passenger , Driver  2 x 3 points  3 x 3 points  2 x 3 points  Front , 2nd row , 3rd row  -  3.0L TX-L 6-Manual 4x4  Halogen  -  -                                                    | Passenger , Driver  2 x 3 points  3 x 3 points  2 x 3 points  Front , 2nd row , 3rd row  -  3.0L TX-L 5-Auto 4x4  Halogen  -  -                     | Knees (driver), Driver, Passenger, Side & Curtains  2 x 3 points  3 x 3 points  2 x 3 points  2 x 3 points  Front, 2nd row, 3rd row  3.0L VX 5-Auto 4x4  Full LED  LED  LED             |
| Airbags Seatbelts - Front Seatbelts - 2nd row Seatbelts - 3rd row Headrests Active headrests Fire extinguisher ACTIVE SAFETY Immobilizer Seatbelt warning Headlamps Daytime running lights Automatic light control system High position brake lamp Fog lamps                                                                                                                 | Passenger , Driver  2 x 3 points  3 x 3 points  2 x 3 points  Front , 2nd row , 3rd row  -  3.0L TX-L 6-Manual 4x4  Halogen  -  Front                                               | Passenger , Driver  2 x 3 points  3 x 3 points  2 x 3 points  Front , 2nd row , 3rd row  -  3.0L TX-L 6-Manual 4x4  Halogen  -  Front                                                | Passenger , Driver  2 x 3 points  3 x 3 points  2 x 3 points  Front , 2nd row , 3rd row  -  3.0L TX-L 5-Auto 4x4  Halogen  -  Front                 | Knees (driver), Driver, Passenger, Side & Curtains  2 x 3 points  3 x 3 points  2 x 3 points  2 x 3 points  Front, 2nd row, 3rd row  3.0L VX 5-Auto 4x4  Full LED  LED  Front           |
| Airbags Seatbelts - Front Seatbelts - 2nd row Seatbelts - 3rd row Headrests Active headrests Fire extinguisher ACTIVE SAFETY Immobilizer Seatbelt warning Headlamps Daytime running lights Automatic light control system High position brake lamp Fog lamps Electronic stability control                                                                                    | Passenger , Driver  2 x 3 points  3 x 3 points  2 x 3 points  Front , 2nd row , 3rd row  -  3.0L TX-L 6-Manual 4x4  Halogen  -  Front VSC                                           | Passenger , Driver  2 x 3 points  3 x 3 points  2 x 3 points  Front , 2nd row , 3rd row  -  3.0L TX-L 6-Manual 4x4  -  Halogen  -  Front VSC                                         | Passenger , Driver  2 x 3 points  3 x 3 points  2 x 3 points  Front , 2nd row , 3rd row  -  3.0L TX-L 5-Auto 4x4  -  Halogen  -  Front VSC          | Knees (driver), Driver, Passenger, Side & Curtains  2 x 3 points  3 x 3 points  2 x 3 points  2 x 3 points  Front, 2nd row, 3rd row  3.0L VX 5-Auto 4x4  Full LED  LED  Front VSC       |
| Airbags Seatbelts - Front Seatbelts - 2nd row Seatbelts - 3rd row Headrests Active headrests Fire extinguisher ACTIVE SAFETY Immobilizer Seatbelt warning Headlamps Daytime running lights Automatic light control system High position brake lamp Fog lamps Electronic stability control Cruise control                                                                     | Passenger , Driver  2 x 3 points  3 x 3 points  2 x 3 points  Front , 2nd row , 3rd row  -  3.0L TX-L 6-Manual 4x4  Halogen  -  Front VSC  -                                        | Passenger , Driver  2 x 3 points  3 x 3 points  2 x 3 points  Front , 2nd row , 3rd row  -  3.0L TX-L 6-Manual 4x4  Halogen  -  Front VSC  -                                         | Passenger , Driver  2 x 3 points  3 x 3 points  2 x 3 points  Front , 2nd row , 3rd row  -  3.0L TX-L 5-Auto 4x4  -  Halogen  -  -  Front VSC  -    | Knees (driver), Driver, Passenger, Side & Curtains  2 x 3 points  3 x 3 points  2 x 3 points  Front, 2nd row, 3rd row  3.0L VX 5-Auto 4x4  Full LED  LED  Front VSC                     |
| Airbags  Seatbelts - Front  Seatbelts - 2nd row  Seatbelts - 3rd row  Headrests  Active headrests  Fire extinguisher  ACTIVE SAFETY  Immobilizer  Seatbelt warning  Headlamps  Daytime running lights  Automatic light control system  High position brake lamp  Fog lamps  Electronic stability control  Cruise control  Hill-start assist control                          | Passenger , Driver  2 x 3 points  3 x 3 points  2 x 3 points  Front , 2nd row , 3rd row  -  3.0L TX-L 6-Manual 4x4  Halogen  -  -  Front VSC  -  -                                  | Passenger , Driver  2 x 3 points  3 x 3 points  2 x 3 points  Front , 2nd row , 3rd row  -  3.0L TX-L 6-Manual 4x4  Halogen  -  -  Front VSC  -  -                                   | Passenger , Driver  2 x 3 points  3 x 3 points  2 x 3 points  Front , 2nd row , 3rd row  -  3.0L TX-L 5-Auto 4x4  -  Halogen  -  -  Front VSC  -  - | Knees (driver), Driver, Passenger, Side & Curtains  2 x 3 points  3 x 3 points  2 x 3 points  Front, 2nd row, 3rd row  3.0L VX 5-Auto 4x4  Full LED  LED  Front VSC                     |
| Airbags  Seatbelts - Front  Seatbelts - 2nd row  Seatbelts - 3rd row  Headrests  Active headrests  Fire extinguisher  ACTIVE SAFETY  Immobilizer  Seatbelt warning  Headlamps  Daytime running lights  Automatic light control system  High position brake lamp  Fog lamps  Electronic stability control  Cruise control  Hill-start assist control  Downhill assist control | Passenger , Driver  2 x 3 points  3 x 3 points  2 x 3 points  Front , 2nd row , 3rd row  -  3.0L TX-L 6-Manual 4x4  Halogen  -  -  Front VSC  -  -  -  -  -  -  -  -  -  -  -  -  - | Passenger , Driver  2 x 3 points  3 x 3 points  2 x 3 points  Front , 2nd row , 3rd row  -  3.0L TX-L 6-Manual 4x4  Halogen  -  -  Front  VSC  -  -  -  -  -  -  -  -  -  -  -  -  - | Passenger , Driver  2 x 3 points  3 x 3 points  2 x 3 points  Front , 2nd row , 3rd row  -  3.0L TX-L 5-Auto 4x4  -  Halogen                        | Knees (driver), Driver, Passenger, Side & Curtains  2 x 3 points  3 x 3 points  2 x 3 points  2 x 3 points  Front, 2nd row, 3rd row  3.0L VX 5-Auto 4x4  Full LED  LED  Front  VSC  VSC |