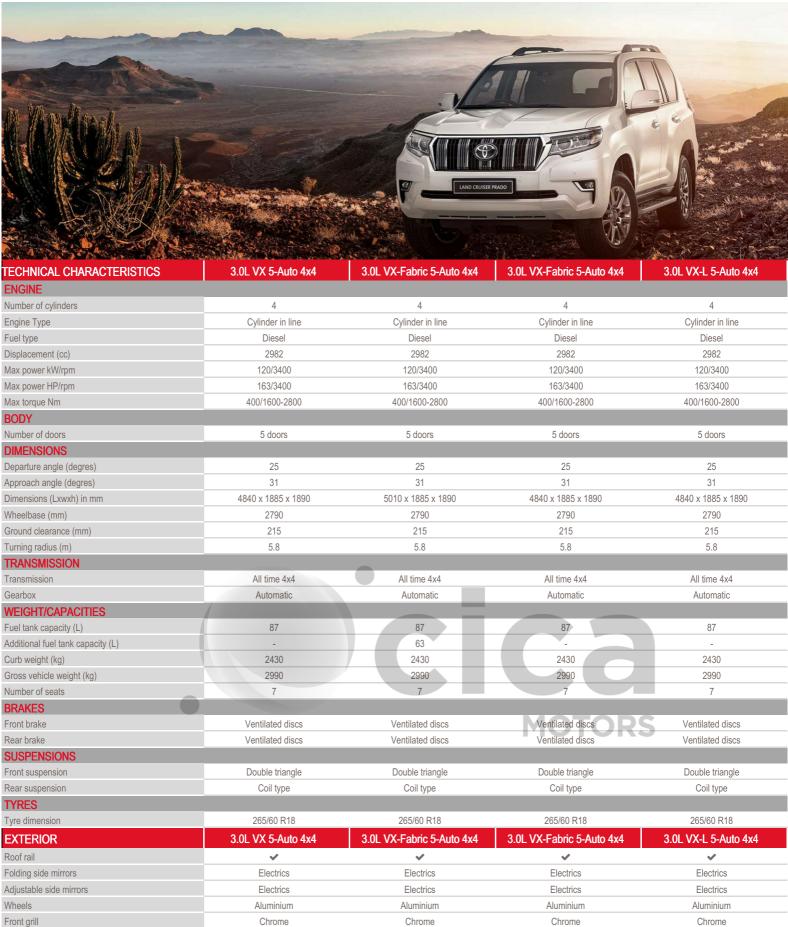

## CRUISER PRADO

## CRUISER PRADO

| Oneller                        | V                                                        |                                                          |                                                          | W                                                        |
|--------------------------------|----------------------------------------------------------|----------------------------------------------------------|----------------------------------------------------------|----------------------------------------------------------|
| Spoiler                        | Yes                                                      | Yes                                                      | Yes                                                      | Yes                                                      |
| INTERIOR & COMFORT             | 3.0L VX 5-Auto 4x4                                       | 3.0L VX-Fabric 5-Auto 4x4                                | 3.0L VX-Fabric 5-Auto 4x4                                | 3.0L VX-L 5-Auto 4x4                                     |
| Sunroof                        | Electric                                                 | Electric                                                 | Electric                                                 | Electric                                                 |
| Radio                          | Radio CD                                                 | Radio CD                                                 | Radio CD                                                 | Radio CD                                                 |
| Connections                    | Bluetooth , USB , Aux                                    | USB , Aux , Bluetooth , Voice control                    | USB , Aux , Bluetooth , Voice control                    | Bluetooth                                                |
| Touchscreen                    | ✓                                                        | ✓                                                        | ✓                                                        | ✓                                                        |
| Loud speakers                  | 8 and more                                               | 6                                                        | 6                                                        | 8 and more                                               |
| Steering wheel audio control   | ✓                                                        | ✓                                                        | ✓                                                        | ✓                                                        |
| Air conditionning              | Automatic driver & passenger                             |
| Power windows                  | Rear , Front                                             | Front , Rear                                             | Front , Rear                                             | Rear                                                     |
| Central door locking           | Yes                                                      | Yes                                                      | Yes                                                      | Yes                                                      |
| Smart keys                     | <b>~</b>                                                 | <b>~</b>                                                 | ✓                                                        | ✓                                                        |
| Push & start system            | <b>V</b>                                                 | ~                                                        | ✓                                                        | ✓                                                        |
| Steering wheel                 | Leather                                                  | Leather                                                  | Leather                                                  | Leather                                                  |
| Adjustable steering wheel      | Electric height and reach adjustable                     |
| Upholstery                     | Leather                                                  | Premium Fabric                                           | Premium Fabric                                           | Leather                                                  |
| Power seats                    | Driver                                                   | Driver                                                   | Driver                                                   | Driver                                                   |
| Driver seat                    | Height and reach adjustable                              |
| Lumbar support                 | <b>*</b>                                                 | <b>✓</b>                                                 | •                                                        | <b>✓</b>                                                 |
| 2nd row seats                  | Folding 40/60                                            | Folding 40/60                                            | Folding 40/60                                            | Folding 40/60                                            |
| 3rd row seats                  | Folding                                                  | Folding                                                  | Folding                                                  | Folding                                                  |
| Power Steering                 | <b>✓</b>                                                 | ✓                                                        | MOIOK                                                    | <b>5</b> •                                               |
| Parking sensor                 | Front / Rear                                             | Front / Rear                                             | Front / Rear                                             | Front / Rear                                             |
| Videocamera                    | Rear                                                     | Rear                                                     | Rear                                                     | Front / rear / Side                                      |
| Gearshift & Brake lever        | Leather                                                  | Leather                                                  | Leather                                                  | Leather                                                  |
| PASSIVE SAFETY                 | 3.0L VX 5-Auto 4x4                                       | 3.0L VX-Fabric 5-Auto 4x4                                | 3.0L VX-Fabric 5-Auto 4x4                                | 3.0L VX-L 5-Auto 4x4                                     |
| Airbags                        | Knees (driver) , Driver , Passenger ,<br>Side & Curtains | Knees (driver) , Driver , Passenger ,<br>Side & Curtains | Knees (driver) , Driver , Passenger ,<br>Side & Curtains | Knees (driver) , Driver , Passenger ,<br>Side & Curtains |
| Seatbelts - Front              | 2 x 3 points                                             |
| Seatbelts - 2nd row            | 3 x 3 points                                             |
| Seatbelts - 3rd row            | 2 x 3 points                                             |
| Seatbelt pretentioner          | Front                                                    | Front                                                    | Front                                                    | Front                                                    |
| Headrests                      | Rear , Front , 2nd row , 3rd row                         | Rear , Front , 2nd row , 3rd row                         | Rear , Front , 2nd row , 3rd row                         | Rear , Front , 2nd row , 3rd row                         |
| Active headrests               | -                                                        | -                                                        | -                                                        | ✓                                                        |
| Fire extinguisher              | ✓                                                        | ✓                                                        | ✓                                                        | ✓                                                        |
| ACTIVE SAFETY                  | 3.0L VX 5-Auto 4x4                                       | 3.0L VX-Fabric 5-Auto 4x4                                | 3.0L VX-Fabric 5-Auto 4x4                                | 3.0L VX-L 5-Auto 4x4                                     |
| Immobilizer                    | <b>✓</b>                                                 | ✓                                                        | ✓                                                        | ✓                                                        |
| Seatbelt warning               | ~                                                        | ✓                                                        | <b>✓</b>                                                 | <b>✓</b>                                                 |
| Headlamps                      | Full LED                                                 | Full LED                                                 | Full LED                                                 | Full LED                                                 |
| Daytime running lights         | LED                                                      | LED                                                      | LED                                                      | LED                                                      |
| Automatic light control system | ~                                                        | ✓                                                        | ✓                                                        | ✓                                                        |
| High position brake lamp       | ✓                                                        | ✓                                                        | ✓                                                        | ✓                                                        |
| Fog lamps                      | Front                                                    | Front                                                    | Front                                                    | Front                                                    |
| Electronic stability control   | VSC                                                      | VSC                                                      | VSC                                                      | VSC                                                      |
| Hill-start assist control      | <b>✓</b>                                                 | ✓                                                        | ✓                                                        | ✓                                                        |
| Downhill assist control        | ~                                                        | ✓                                                        | ✓                                                        | ✓                                                        |
| ABS                            | ✓                                                        | ✓                                                        | ~                                                        | ✓                                                        |
|                                |                                                          |                                                          |                                                          |                                                          |
| Demister                       | Rear windows                                             | Rear windows                                             | Rear windows                                             | Rear windows                                             |