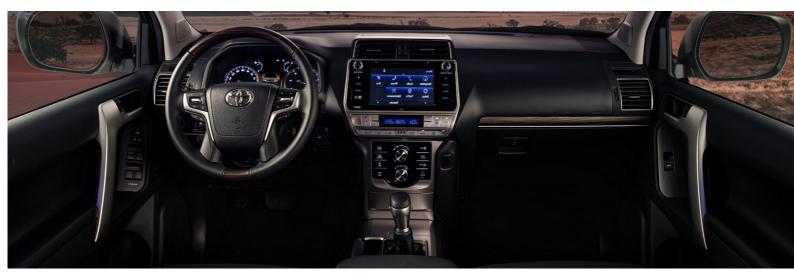

## LAND CRUISER PRADO

|                                                                                                                                                                                                                                                                                                                                                                                                                                                   | <u>-</u>                                                                                                                                                                                                                         |                                                                                                                                                                                                                                                     |                                                                                                                                                                                                                                                   |
|---------------------------------------------------------------------------------------------------------------------------------------------------------------------------------------------------------------------------------------------------------------------------------------------------------------------------------------------------------------------------------------------------------------------------------------------------|----------------------------------------------------------------------------------------------------------------------------------------------------------------------------------------------------------------------------------|-----------------------------------------------------------------------------------------------------------------------------------------------------------------------------------------------------------------------------------------------------|---------------------------------------------------------------------------------------------------------------------------------------------------------------------------------------------------------------------------------------------------|
| Adjustable side mirrors                                                                                                                                                                                                                                                                                                                                                                                                                           | Electric                                                                                                                                                                                                                         | Electric                                                                                                                                                                                                                                            | Electric                                                                                                                                                                                                                                          |
| Folding side mirrors                                                                                                                                                                                                                                                                                                                                                                                                                              | Electric                                                                                                                                                                                                                         | Electric                                                                                                                                                                                                                                            | Electric                                                                                                                                                                                                                                          |
| INTERIOR & COMFORT                                                                                                                                                                                                                                                                                                                                                                                                                                | 2.7L TX-L 6-Auto 4X4                                                                                                                                                                                                             | 4.0L Petrol VX 6-Auto<br>4x4                                                                                                                                                                                                                        | 4.0L Petrol VX 6-Auto<br>4x4                                                                                                                                                                                                                      |
| Sunroof                                                                                                                                                                                                                                                                                                                                                                                                                                           | -                                                                                                                                                                                                                                | Electric                                                                                                                                                                                                                                            | Electric                                                                                                                                                                                                                                          |
| Radio                                                                                                                                                                                                                                                                                                                                                                                                                                             | Radio MP3                                                                                                                                                                                                                        | Radio MP3                                                                                                                                                                                                                                           | Radio MP3                                                                                                                                                                                                                                         |
| Connections                                                                                                                                                                                                                                                                                                                                                                                                                                       | USB , Bluetooth , Apple CarPlay ,<br>Android Auto                                                                                                                                                                                | Bluetooth , USB , Apple CarPlay ,<br>Android Auto                                                                                                                                                                                                   | Bluetooth , USB , Apple CarPlay ,<br>Android Auto                                                                                                                                                                                                 |
| Touchscreen                                                                                                                                                                                                                                                                                                                                                                                                                                       | 8" and more                                                                                                                                                                                                                      | 8" and more                                                                                                                                                                                                                                         | 8" and more                                                                                                                                                                                                                                       |
| Loud speakers                                                                                                                                                                                                                                                                                                                                                                                                                                     | 6                                                                                                                                                                                                                                | 8 and more                                                                                                                                                                                                                                          | 8 and more                                                                                                                                                                                                                                        |
| Steering wheel audio control                                                                                                                                                                                                                                                                                                                                                                                                                      | <b>~</b>                                                                                                                                                                                                                         | ✓                                                                                                                                                                                                                                                   | ✓                                                                                                                                                                                                                                                 |
| Air conditionning                                                                                                                                                                                                                                                                                                                                                                                                                                 | Automatic                                                                                                                                                                                                                        | Automatic driver & passenger                                                                                                                                                                                                                        | Automatic driver & passenger                                                                                                                                                                                                                      |
| Power windows                                                                                                                                                                                                                                                                                                                                                                                                                                     | Rear , Front                                                                                                                                                                                                                     | Rear , Front                                                                                                                                                                                                                                        | Rear , Front                                                                                                                                                                                                                                      |
| Central door locking                                                                                                                                                                                                                                                                                                                                                                                                                              | Yes                                                                                                                                                                                                                              | Yes                                                                                                                                                                                                                                                 | Yes                                                                                                                                                                                                                                               |
| Smart keys                                                                                                                                                                                                                                                                                                                                                                                                                                        | -                                                                                                                                                                                                                                | <b>~</b>                                                                                                                                                                                                                                            | ✓                                                                                                                                                                                                                                                 |
| Push & start system                                                                                                                                                                                                                                                                                                                                                                                                                               |                                                                                                                                                                                                                                  | · ·                                                                                                                                                                                                                                                 | ~                                                                                                                                                                                                                                                 |
| Steering wheel                                                                                                                                                                                                                                                                                                                                                                                                                                    | Leather                                                                                                                                                                                                                          | Leather                                                                                                                                                                                                                                             | Leather                                                                                                                                                                                                                                           |
| Adjustable steering wheel                                                                                                                                                                                                                                                                                                                                                                                                                         | Height and reach adjustable                                                                                                                                                                                                      | Electric height and reach adjustable                                                                                                                                                                                                                | Electric height and reach adjustable                                                                                                                                                                                                              |
| Upholstery                                                                                                                                                                                                                                                                                                                                                                                                                                        | Fabric                                                                                                                                                                                                                           | Leather                                                                                                                                                                                                                                             | Premium Fabric                                                                                                                                                                                                                                    |
| Power seats                                                                                                                                                                                                                                                                                                                                                                                                                                       |                                                                                                                                                                                                                                  | Driver                                                                                                                                                                                                                                              | Driver                                                                                                                                                                                                                                            |
| Driver seat                                                                                                                                                                                                                                                                                                                                                                                                                                       | Height and reach adjustable                                                                                                                                                                                                      | Height and reach adjustable                                                                                                                                                                                                                         | Height and reach adjustable                                                                                                                                                                                                                       |
| Lumbar support                                                                                                                                                                                                                                                                                                                                                                                                                                    | <b>✓</b>                                                                                                                                                                                                                         |                                                                                                                                                                                                                                                     | DPS ·                                                                                                                                                                                                                                             |
| 2nd row seats                                                                                                                                                                                                                                                                                                                                                                                                                                     | Folding 40/60                                                                                                                                                                                                                    | Folding 40/60                                                                                                                                                                                                                                       | Folding 40/60                                                                                                                                                                                                                                     |
| 3rd row seats                                                                                                                                                                                                                                                                                                                                                                                                                                     | Folding                                                                                                                                                                                                                          | Folding                                                                                                                                                                                                                                             | Folding                                                                                                                                                                                                                                           |
| Power Steering                                                                                                                                                                                                                                                                                                                                                                                                                                    | <b>✓</b>                                                                                                                                                                                                                         | ✓                                                                                                                                                                                                                                                   | ✓                                                                                                                                                                                                                                                 |
| Parking sensor                                                                                                                                                                                                                                                                                                                                                                                                                                    | -                                                                                                                                                                                                                                | Front / Rear                                                                                                                                                                                                                                        | Front / Rear                                                                                                                                                                                                                                      |
| Videocamera                                                                                                                                                                                                                                                                                                                                                                                                                                       | Rear                                                                                                                                                                                                                             | Rear                                                                                                                                                                                                                                                | Rear                                                                                                                                                                                                                                              |
| Gearshift & Brake lever                                                                                                                                                                                                                                                                                                                                                                                                                           | Leather                                                                                                                                                                                                                          | Leather                                                                                                                                                                                                                                             | Leather                                                                                                                                                                                                                                           |
|                                                                                                                                                                                                                                                                                                                                                                                                                                                   |                                                                                                                                                                                                                                  |                                                                                                                                                                                                                                                     |                                                                                                                                                                                                                                                   |
| PASSIVE SAFETY                                                                                                                                                                                                                                                                                                                                                                                                                                    | 2.7L TX-L 6-Auto 4X4                                                                                                                                                                                                             | 4.0L Petrol VX 6-Auto<br>4x4                                                                                                                                                                                                                        | 4.0L Petrol VX 6-Auto<br>4x4                                                                                                                                                                                                                      |
| PASSIVE SAFETY Airbags                                                                                                                                                                                                                                                                                                                                                                                                                            | 2.7L TX-L 6-Auto 4X4  Passenger , Driver                                                                                                                                                                                         | 4x4                                                                                                                                                                                                                                                 |                                                                                                                                                                                                                                                   |
|                                                                                                                                                                                                                                                                                                                                                                                                                                                   | _                                                                                                                                                                                                                                | <b>4x4</b> Knees (driver) , Driver , Passenger                                                                                                                                                                                                      | 4x4 Knees (driver) , Driver , Passenger                                                                                                                                                                                                           |
| Airbags                                                                                                                                                                                                                                                                                                                                                                                                                                           | Passenger , Driver                                                                                                                                                                                                               | <b>4x4</b><br>Knees (driver) , Driver , Passenger<br>, Side & Curtains                                                                                                                                                                              | <b>4x4</b><br>Knees (driver) , Driver , Passenger<br>, Side & Curtains                                                                                                                                                                            |
| Airbags<br>Seatbelts - Front                                                                                                                                                                                                                                                                                                                                                                                                                      | Passenger , Driver<br>2 x 3 points                                                                                                                                                                                               | 4x4 Knees (driver) , Driver , Passenger , Side & Curtains 2 x 3 points                                                                                                                                                                              | 4x4 Knees (driver) , Driver , Passenger , Side & Curtains 2 x 3 points                                                                                                                                                                            |
| Airbags Seatbelts - Front Seatbelts - 2nd row                                                                                                                                                                                                                                                                                                                                                                                                     | Passenger , Driver  2 x 3 points  3 x 3 points                                                                                                                                                                                   | 4x4 Knees (driver) , Driver , Passenger , Side & Curtains 2 x 3 points 3 x 3 points                                                                                                                                                                 | 4x4 Knees (driver) , Driver , Passenger , Side & Curtains 2 x 3 points 3 x 3 points                                                                                                                                                               |
| Airbags Seatbelts - Front Seatbelts - 2nd row Seatbelts - 3rd row Seatbelt pretentioner Headrests                                                                                                                                                                                                                                                                                                                                                 | Passenger , Driver  2 x 3 points  3 x 3 points  2 x 3 points                                                                                                                                                                     | 4x4 Knees (driver) , Driver , Passenger , Side & Curtains 2 x 3 points 3 x 3 points 2 x 3 points                                                                                                                                                    | 4x4 Knees (driver) , Driver , Passenger , Side & Curtains 2 x 3 points 3 x 3 points 2 x 3 points                                                                                                                                                  |
| Airbags Seatbelts - Front Seatbelts - 2nd row Seatbelts - 3rd row Seatbelt pretentioner                                                                                                                                                                                                                                                                                                                                                           | Passenger , Driver  2 x 3 points  3 x 3 points  2 x 3 points  Front                                                                                                                                                              | 4x4 Knees (driver) , Driver , Passenger , Side & Curtains 2 x 3 points 3 x 3 points 2 x 3 points Front                                                                                                                                              | 4x4 Knees (driver) , Driver , Passenger , Side & Curtains 2 x 3 points 3 x 3 points 2 x 3 points Front                                                                                                                                            |
| Airbags Seatbelts - Front Seatbelts - 2nd row Seatbelts - 3rd row Seatbelt pretentioner Headrests                                                                                                                                                                                                                                                                                                                                                 | Passenger , Driver  2 x 3 points  3 x 3 points  2 x 3 points  Front                                                                                                                                                              | 4x4 Knees (driver) , Driver , Passenger , Side & Curtains 2 x 3 points 3 x 3 points 2 x 3 points Front Front , 2nd row , 3rd row                                                                                                                    | 4x4 Knees (driver) , Driver , Passenger , Side & Curtains 2 x 3 points 3 x 3 points 2 x 3 points Front                                                                                                                                            |
| Airbags Seatbelts - Front Seatbelts - 2nd row Seatbelts - 3rd row Seatbelt pretentioner Headrests Active headrests                                                                                                                                                                                                                                                                                                                                | Passenger , Driver  2 x 3 points  3 x 3 points  2 x 3 points  Front  3rd row , Front , 2nd row                                                                                                                                   | 4x4  Knees (driver) , Driver , Passenger , Side & Curtains  2 x 3 points  3 x 3 points  2 x 3 points  2 x 3 points  Front  Front , 2nd row , 3rd row                                                                                                | 4x4 Knees (driver) , Driver , Passenger , Side & Curtains 2 x 3 points 3 x 3 points 2 x 3 points 5 ront Front , 2nd row , 3rd row                                                                                                                 |
| Airbags  Seatbelts - Front  Seatbelts - 2nd row  Seatbelts - 3rd row  Seatbelt pretentioner  Headrests  Active headrests  Fire extinguisher                                                                                                                                                                                                                                                                                                       | Passenger , Driver  2 x 3 points  3 x 3 points  2 x 3 points  Front  3rd row , Front , 2nd row  -                                                                                                                                | 4x4  Knees (driver) , Driver , Passenger , Side & Curtains  2 x 3 points  3 x 3 points  2 x 3 points  2 x 3 points  Front  Front , 2nd row , 3rd row  ✓                                                                                             | 4x4 Knees (driver) , Driver , Passenger , Side & Curtains  2 x 3 points  3 x 3 points  2 x 3 points  5 ront  Front , 2nd row , 3rd row  ✓                                                                                                         |
| Airbags  Seatbelts - Front  Seatbelts - 2nd row  Seatbelts - 3rd row  Seatbelt pretentioner  Headrests  Active headrests  Fire extinguisher  Spare wheel                                                                                                                                                                                                                                                                                          | Passenger , Driver  2 x 3 points  3 x 3 points  2 x 3 points  Front  3rd row , Front , 2nd row  Alloy                                                                                                                            | Ax4  Knees (driver) , Driver , Passenger , Side & Curtains  2 x 3 points  3 x 3 points  2 x 3 points  Front  Front , 2nd row , 3rd row  Alloy                                                                                                       | Ax4  Knees (driver) , Driver , Passenger , Side & Curtains  2 x 3 points  3 x 3 points  2 x 3 points  Front  Front , 2nd row , 3rd row  ✓  Alloy                                                                                                  |
| Airbags Seatbelts - Front Seatbelts - 2nd row Seatbelts - 3rd row Seatbelt pretentioner Headrests Active headrests Fire extinguisher Spare wheel Number of spare wheels                                                                                                                                                                                                                                                                           | Passenger , Driver  2 x 3 points  3 x 3 points  2 x 3 points  Front  3rd row , Front , 2nd row  Alloy  1                                                                                                                         | Ax4  Knees (driver) , Driver , Passenger , Side & Curtains  2 x 3 points  3 x 3 points  2 x 3 points  Front  Front , 2nd row , 3rd row  ✓  Alloy  1                                                                                                 | Ax4  Knees (driver) , Driver , Passenger , Side & Curtains  2 x 3 points  3 x 3 points  2 x 3 points  Front  Front , 2nd row , 3rd row  Alloy  1                                                                                                  |
| Airbags  Seatbelts - Front  Seatbelts - 2nd row  Seatbelts - 3rd row  Seatbelt pretentioner  Headrests  Active headrests  Fire extinguisher  Spare wheel  Number of spare wheels  Spare Wheel Location                                                                                                                                                                                                                                            | Passenger , Driver  2 x 3 points  3 x 3 points  2 x 3 points  Front  3rd row , Front , 2nd row  -  Alloy  1  Back Door                                                                                                           | ## Ax4  Knees (driver) , Driver , Passenger , Side & Curtains  2 x 3 points  3 x 3 points  2 x 3 points  Front  Front , 2nd row , 3rd row                                                                                                           | Ax4 Knees (driver) , Driver , Passenger , Side & Curtains  2 x 3 points  3 x 3 points  2 x 3 points  Front  Front , 2nd row , 3rd row  ✓  Alloy  1 Under the Vehicle  4.0L Petrol VX 6-Auto                                                       |
| Airbags Seatbelts - Front Seatbelts - 2nd row Seatbelts - 3rd row Seatbelt pretentioner Headrests Active headrests Fire extinguisher Spare wheel Number of spare wheels Spare Wheel Location ACTIVE SAFETY                                                                                                                                                                                                                                        | Passenger , Driver  2 x 3 points  3 x 3 points  2 x 3 points  Front  3rd row , Front , 2nd row  -  Alloy  1  Back Door  2.7L TX-L 6-Auto 4X4                                                                                     | 4x4  Knees (driver) , Driver , Passenger , Side & Curtains  2 x 3 points  3 x 3 points  2 x 3 points  Front  Front , 2nd row , 3rd row  ✓  Alloy  1  Back Door  4.0L Petrol VX 6-Auto 4x4                                                           | Ax4  Knees (driver) , Driver , Passenger , Side & Curtains  2 x 3 points  3 x 3 points  2 x 3 points  Front  Front , 2nd row , 3rd row  ✓  Alloy  1  Under the Vehicle  4.0L Petrol VX 6-Auto 4x4                                                 |
| Airbags  Seatbelts - Front  Seatbelts - 2nd row  Seatbelts - 3rd row  Seatbelt pretentioner  Headrests  Active headrests  Fire extinguisher  Spare wheel  Number of spare wheels  Spare Wheel Location  ACTIVE SAFETY  Seatbelt warning                                                                                                                                                                                                           | Passenger , Driver  2 x 3 points  3 x 3 points  2 x 3 points  Front  3rd row , Front , 2nd row  -  Alloy  1  Back Door  2.7L TX-L 6-Auto 4X4                                                                                     | ## Ax4  Knees (driver) , Driver , Passenger , Side & Curtains  2 x 3 points  3 x 3 points  2 x 3 points  Front  Front  Front , 2nd row , 3rd row   Alloy  1  Back Door  ### 4.0L Petrol VX 6-Auto  4x4                                              | Ax4  Knees (driver) , Driver , Passenger , Side & Curtains  2 x 3 points  3 x 3 points  2 x 3 points  Front  Front , 2nd row , 3rd row  ✓  Alloy  1  Under the Vehicle  4.0L Petrol VX 6-Auto  4x4  ✓                                             |
| Airbags  Seatbelts - Front  Seatbelts - 2nd row  Seatbelts - 3rd row  Seatbelt pretentioner  Headrests  Active headrests  Fire extinguisher  Spare wheel  Number of spare wheels  Spare Wheel Location  ACTIVE SAFETY  Seatbelt warning  Headlamps                                                                                                                                                                                                | Passenger , Driver  2 x 3 points  3 x 3 points  2 x 3 points  Front  3rd row , Front , 2nd row  -  Alloy  1  Back Door  2.7L TX-L 6-Auto 4X4                                                                                     | ## Ax4  Knees (driver) , Driver , Passenger , Side & Curtains  2 x 3 points  3 x 3 points  2 x 3 points  Front  Front , 2nd row , 3rd row   ## Alloy  1  Back Door  ## 4.0L Petrol VX 6-Auto  4x4  ## Full LED                                      | Ax4 Knees (driver) , Driver , Passenger , Side & Curtains  2 x 3 points  3 x 3 points  2 x 3 points  Front  Front , 2nd row , 3rd row  ✓  Alloy  1 Under the Vehicle  4.0L Petrol VX 6-Auto  4x4  ✓  Full LED                                     |
| Airbags  Seatbelts - Front  Seatbelts - 2nd row  Seatbelts - 3rd row  Seatbelt pretentioner  Headrests  Active headrests  Fire extinguisher  Spare wheel  Number of spare wheels  Spare Wheel Location  ACTIVE SAFETY  Seatbelt warning  Headlamps  Daytime running lights                                                                                                                                                                        | Passenger , Driver  2 x 3 points  3 x 3 points  2 x 3 points  Front  3rd row , Front , 2nd row  -  Alloy  1  Back Door  2.7L TX-L 6-Auto 4X4                                                                                     | ## Ax4  Knees (driver) , Driver , Passenger , Side & Curtains  2 x 3 points  3 x 3 points  2 x 3 points  Front  Front , 2nd row , 3rd row   ## Alloy  1  Back Door  ## 4.0L Petrol VX 6-Auto 4x4  ## Full LED  LED                                  | ## Ax4  Knees (driver) , Driver , Passenger , Side & Curtains  2 x 3 points  3 x 3 points  2 x 3 points  Front  Front , 2nd row , 3rd row                                                                                                         |
| Airbags  Seatbelts - Front  Seatbelts - 2nd row  Seatbelts - 3rd row  Seatbelt pretentioner  Headrests  Active headrests  Fire extinguisher  Spare wheel  Number of spare wheels  Spare Wheel Location  ACTIVE SAFETY  Seatbelt warning  Headlamps  Daytime running lights  Automatic light control system                                                                                                                                        | Passenger , Driver  2 x 3 points  3 x 3 points  2 x 3 points  Front  3rd row , Front , 2nd row  -  Alloy  1  Back Door  2.7L TX-L 6-Auto 4X4  Halogen  -  -                                                                      | ## Ax4  Knees (driver) , Driver , Passenger , Side & Curtains  2 x 3 points  3 x 3 points  2 x 3 points  Front  Front , 2nd row , 3rd row                                                                                                           | Ax4  Knees (driver) , Driver , Passenger , Side & Curtains  2 x 3 points  3 x 3 points  2 x 3 points  Front  Front , 2nd row , 3rd row  ✓  Alloy  1  Under the Vehicle  4.0L Petrol VX 6-Auto  4x4  ✓  Full LED  LED  ✓                           |
| Airbags  Seatbelts - Front  Seatbelts - 2nd row  Seatbelts - 3rd row  Seatbelt pretentioner  Headrests  Active headrests  Fire extinguisher  Spare wheel  Number of spare wheels  Spare Wheel Location  ACTIVE SAFETY  Seatbelt warning  Headlamps  Daytime running lights  Automatic light control system  High position brake lamp                                                                                                              | Passenger , Driver  2 x 3 points  3 x 3 points  2 x 3 points  Front  3rd row , Front , 2nd row  Alloy  Alloy  1  Back Door  2.7L TX-L 6-Auto 4X4  Halogen  -  -  -  -  -  -  -  -  -  -  -  -  -                                 | ## Ax4  Knees (driver) , Driver , Passenger , Side & Curtains  2 x 3 points  3 x 3 points  2 x 3 points  Front  Front , 2nd row , 3rd row   Alloy  1  Back Door  ### 4.0L Petrol VX 6-Auto  4x4  ### Full LED  LED  LED  ✓                          | Ax4  Knees (driver) , Driver , Passenger , Side & Curtains  2 x 3 points  3 x 3 points  2 x 3 points  Front  Front , 2nd row , 3rd row  Alloy  1  Under the Vehicle  4.0L Petrol VX 6-Auto 4x4  Full LED  LED  V                                  |
| Airbags  Seatbelts - Front  Seatbelts - 2nd row  Seatbelts - 3rd row  Seatbelt pretentioner  Headrests  Active headrests  Fire extinguisher  Spare wheel  Number of spare wheels  Spare Wheel Location  ACTIVE SAFETY  Seatbelt warning  Headlamps  Daytime running lights  Automatic light control system  High position brake lamp  Fog lamps                                                                                                   | Passenger , Driver  2 x 3 points  3 x 3 points  2 x 3 points  Front  3rd row , Front , 2nd row  -  Alloy  Alloy  1  Back Door  2.7L TX-L 6-Auto 4X4  Halogen  -  -  Front                                                        | Ax4  Knees (driver) , Driver , Passenger , Side & Curtains  2 x 3 points  3 x 3 points  2 x 3 points  Front  Front , 2nd row , 3rd row  Alloy  1  Back Door  4.0L Petrol VX 6-Auto  4x4  Full LED  LED  Front  Front                                | Ax4  Knees (driver) , Driver , Passenger , Side & Curtains  2 x 3 points  3 x 3 points  2 x 3 points  Front  Front , 2nd row , 3rd row  ✓  Alloy  1  Under the Vehicle  4.0L Petrol VX 6-Auto  4x4  ✓  Full LED  LED  ✓  Front                    |
| Airbags  Seatbelts - Front  Seatbelts - 2nd row  Seatbelts - 3rd row  Seatbelt pretentioner  Headrests  Active headrests  Fire extinguisher  Spare wheel  Number of spare wheels  Spare Wheel Location  ACTIVE SAFETY  Seatbelt warning  Headlamps  Daytime running lights  Automatic light control system  High position brake lamp  Fog lamps  Cruise control                                                                                   | Passenger , Driver  2 x 3 points  3 x 3 points  2 x 3 points  Front  3rd row , Front , 2nd row  -  Alloy  1  Back Door  2.7L TX-L 6-Auto 4X4  Halogen  -  -  Front  Front  -                                                     | **A** Knees (driver) , Driver , Passenger , Side & Curtains  2 x 3 points  3 x 3 points  2 x 3 points  Front  Front , 2nd row , 3rd row  Alloy  1  Back Door  4.0L Petrol VX 6-Auto  4x4  Full LED  LED  Front  Front  Front                        | ### Ax4  Knees (driver) , Driver , Passenger , Side & Curtains  2 x 3 points  3 x 3 points  2 x 3 points  Front  Front , 2nd row , 3rd row   Alloy  1  Under the Vehicle  ###################################                                     |
| Airbags  Seatbelts - Front  Seatbelts - 2nd row  Seatbelts - 3rd row  Seatbelt pretentioner  Headrests  Active headrests  Fire extinguisher  Spare wheel  Number of spare wheels  Spare Wheel Location  ACTIVE SAFETY  Seatbelt warning  Headlamps  Daytime running lights  Automatic light control system  High position brake lamp  Fog lamps  Cruise control  Electronic stability control                                                     | Passenger , Driver  2 x 3 points  3 x 3 points  2 x 3 points  Front  3rd row , Front , 2nd row  -  Alloy  1  Back Door  2.7L TX-L 6-Auto 4X4  Halogen  -  -  -  VSC                                                              | ## Ax4  Knees (driver) , Driver , Passenger , Side & Curtains  2 x 3 points  3 x 3 points  2 x 3 points  Front  Front , 2nd row , 3rd row   ## Alloy  1  Back Door  ## 4.0L Petrol VX 6-Auto  ## 4x4  ## Full LED  LED  ## Front  ## Front  ## VSC  | Ax4  Knees (driver) , Driver , Passenger , Side & Curtains  2 x 3 points  3 x 3 points  2 x 3 points  Front  Front , 2nd row , 3rd row  Alloy  1  Under the Vehicle  4.0L Petrol VX 6-Auto  4x4  Full LED  LED  Front  Front  VSC                 |
| Airbags  Seatbelts - Front  Seatbelts - 2nd row  Seatbelts - 3rd row  Seatbelt pretentioner  Headrests  Active headrests  Fire extinguisher  Spare wheel  Number of spare wheels  Spare Wheel Location  ACTIVE SAFETY  Seatbelt warning  Headlamps  Daytime running lights  Automatic light control system  High position brake lamp  Fog lamps  Cruise control  Electronic stability control  Hill-start assist control                          | Passenger , Driver  2 x 3 points  3 x 3 points  2 x 3 points  Front  3rd row , Front , 2nd row  -  Alloy  1  Back Door  2.7L TX-L 6-Auto 4X4  Halogen  -  -  -  VSC                                                              | ### Ax4  Knees (driver) , Driver , Passenger , Side & Curtains  2 x 3 points  3 x 3 points  2 x 3 points  Front  Front , 2nd row , 3rd row  ### Alloy  1  Back Door  ### 4.0L Petrol VX 6-Auto  4x4  ### Full LED  LED  ### Front  ### VSC  ### VSC | ### Ax4  Knees (driver) , Driver , Passenger , Side & Curtains  2 x 3 points  3 x 3 points  2 x 3 points  Front  Front , 2nd row , 3rd row   Alloy  1  Under the Vehicle  #### 4.0L Petrol VX 6-Auto  4x4   Full LED  LED  Front  Front  VSC  VSC |
| Airbags  Seatbelts - Front  Seatbelts - 2nd row  Seatbelts - 3rd row  Seatbelt pretentioner  Headrests  Active headrests  Fire extinguisher  Spare wheel  Number of spare wheels  Spare Wheel Location  ACTIVE SAFETY  Seatbelt warning  Headlamps  Daytime running lights  Automatic light control system  High position brake lamp  Fog lamps  Cruise control  Electronic stability control  Hill-start assist control  Downhill assist control | Passenger , Driver  2 x 3 points  3 x 3 points  2 x 3 points  Front  3rd row , Front , 2nd row  Alloy  Alloy  1  Back Door  2.7L TX-L 6-Auto 4X4  Halogen  -  Front  -  VSC  -  -  -  VSC  -  -  -  -  -  -  -  -  -  -  -  -  - | ### Ax4  Knees (driver) , Driver , Passenger , Side & Curtains  2 x 3 points  3 x 3 points  2 x 3 points  Front  Front , 2nd row , 3rd row  Alloy  1  Back Door  #### 4.0L Petrol VX 6-Auto                                                         | Ax4  Knees (driver) , Driver , Passenger , Side & Curtains  2 x 3 points  3 x 3 points  2 x 3 points  Front  Front , 2nd row , 3rd row  Alloy  1  Under the Vehicle  4.0L Petrol VX 6-Auto 4x4  Full LED  LED  Front  Front  VSC  VSC             |