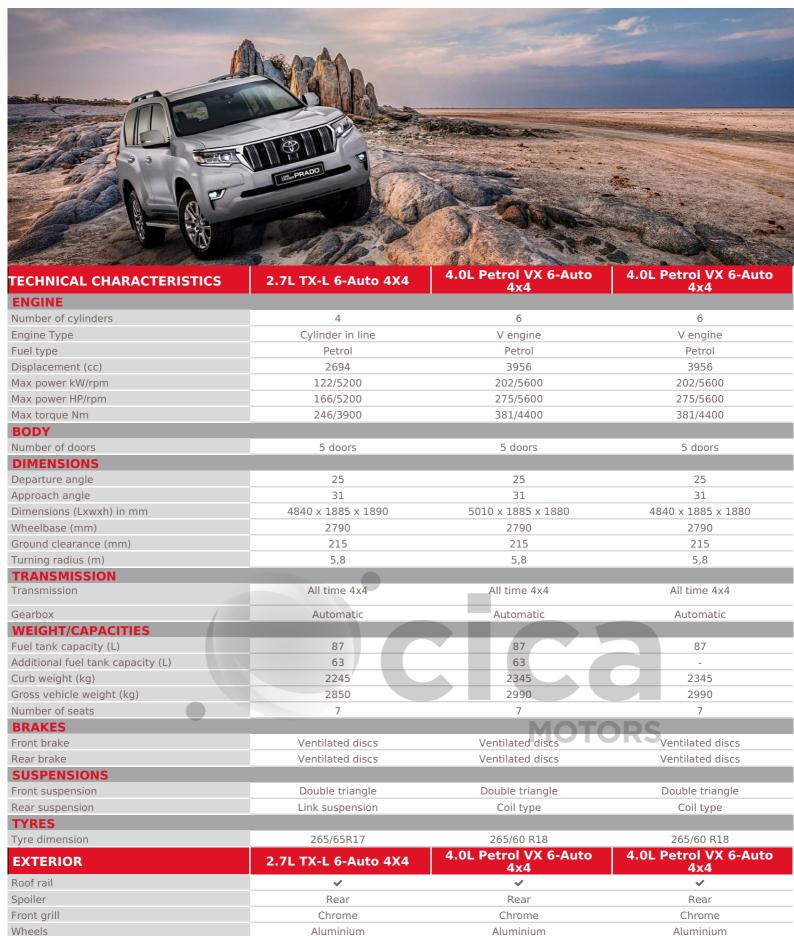

## LAND CRUISER PRADO

|                                                                                                                                                                                                                                                                                                                                                                                                                                                   | <u>-</u>                                                                                                                                                                                                                         |                                                                                                                                                                                                                                                     |                                                                                                                                                                                                                                                   |
|---------------------------------------------------------------------------------------------------------------------------------------------------------------------------------------------------------------------------------------------------------------------------------------------------------------------------------------------------------------------------------------------------------------------------------------------------|----------------------------------------------------------------------------------------------------------------------------------------------------------------------------------------------------------------------------------|-----------------------------------------------------------------------------------------------------------------------------------------------------------------------------------------------------------------------------------------------------|---------------------------------------------------------------------------------------------------------------------------------------------------------------------------------------------------------------------------------------------------|
| Adjustable side mirrors                                                                                                                                                                                                                                                                                                                                                                                                                           | Electric                                                                                                                                                                                                                         | Electric                                                                                                                                                                                                                                            | Electric                                                                                                                                                                                                                                          |
| Folding side mirrors                                                                                                                                                                                                                                                                                                                                                                                                                              | Electric                                                                                                                                                                                                                         | Electric                                                                                                                                                                                                                                            | Electric                                                                                                                                                                                                                                          |
| INTERIOR & COMFORT                                                                                                                                                                                                                                                                                                                                                                                                                                | 2.7L TX-L 6-Auto 4X4                                                                                                                                                                                                             | 4.0L Petrol VX 6-Auto<br>4x4                                                                                                                                                                                                                        | 4.0L Petrol VX 6-Auto<br>4x4                                                                                                                                                                                                                      |
| Sunroof                                                                                                                                                                                                                                                                                                                                                                                                                                           | -                                                                                                                                                                                                                                | Electric                                                                                                                                                                                                                                            | Electric                                                                                                                                                                                                                                          |
| Radio                                                                                                                                                                                                                                                                                                                                                                                                                                             | Radio MP3                                                                                                                                                                                                                        | Radio MP3                                                                                                                                                                                                                                           | Radio MP3                                                                                                                                                                                                                                         |
| Connections                                                                                                                                                                                                                                                                                                                                                                                                                                       | USB , Bluetooth , Apple CarPlay ,<br>Android Auto                                                                                                                                                                                | Bluetooth , USB , Apple CarPlay ,<br>Android Auto                                                                                                                                                                                                   | Bluetooth , USB , Apple CarPlay ,<br>Android Auto                                                                                                                                                                                                 |
| Touchscreen                                                                                                                                                                                                                                                                                                                                                                                                                                       | 8" and more                                                                                                                                                                                                                      | 8" and more                                                                                                                                                                                                                                         | 8" and more                                                                                                                                                                                                                                       |
| Loud speakers                                                                                                                                                                                                                                                                                                                                                                                                                                     | 6                                                                                                                                                                                                                                | 8 and more                                                                                                                                                                                                                                          | 8 and more                                                                                                                                                                                                                                        |
| Steering wheel audio control                                                                                                                                                                                                                                                                                                                                                                                                                      | <b>~</b>                                                                                                                                                                                                                         | ✓                                                                                                                                                                                                                                                   | ✓                                                                                                                                                                                                                                                 |
| Air conditionning                                                                                                                                                                                                                                                                                                                                                                                                                                 | Automatic                                                                                                                                                                                                                        | Automatic driver & passenger                                                                                                                                                                                                                        | Automatic driver & passenger                                                                                                                                                                                                                      |
| Power windows                                                                                                                                                                                                                                                                                                                                                                                                                                     | Rear , Front                                                                                                                                                                                                                     | Rear , Front                                                                                                                                                                                                                                        | Rear , Front                                                                                                                                                                                                                                      |
| Central door locking                                                                                                                                                                                                                                                                                                                                                                                                                              | Yes                                                                                                                                                                                                                              | Yes                                                                                                                                                                                                                                                 | Yes                                                                                                                                                                                                                                               |
| Smart keys                                                                                                                                                                                                                                                                                                                                                                                                                                        | -                                                                                                                                                                                                                                | <b>~</b>                                                                                                                                                                                                                                            | ✓                                                                                                                                                                                                                                                 |
| Push & start system                                                                                                                                                                                                                                                                                                                                                                                                                               |                                                                                                                                                                                                                                  | · ·                                                                                                                                                                                                                                                 | ~                                                                                                                                                                                                                                                 |
| Steering wheel                                                                                                                                                                                                                                                                                                                                                                                                                                    | Leather                                                                                                                                                                                                                          | Leather                                                                                                                                                                                                                                             | Leather                                                                                                                                                                                                                                           |
| Adjustable steering wheel                                                                                                                                                                                                                                                                                                                                                                                                                         | Height and reach adjustable                                                                                                                                                                                                      | Electric height and reach adjustable                                                                                                                                                                                                                | Electric height and reach adjustable                                                                                                                                                                                                              |
| Upholstery                                                                                                                                                                                                                                                                                                                                                                                                                                        | Fabric                                                                                                                                                                                                                           | Leather                                                                                                                                                                                                                                             | Premium Fabric                                                                                                                                                                                                                                    |
| Power seats                                                                                                                                                                                                                                                                                                                                                                                                                                       |                                                                                                                                                                                                                                  | Driver                                                                                                                                                                                                                                              | Driver                                                                                                                                                                                                                                            |
| Driver seat                                                                                                                                                                                                                                                                                                                                                                                                                                       | Height and reach adjustable                                                                                                                                                                                                      | Height and reach adjustable                                                                                                                                                                                                                         | Height and reach adjustable                                                                                                                                                                                                                       |
| Lumbar support                                                                                                                                                                                                                                                                                                                                                                                                                                    | <b>✓</b>                                                                                                                                                                                                                         |                                                                                                                                                                                                                                                     | DPS ·                                                                                                                                                                                                                                             |
| 2nd row seats                                                                                                                                                                                                                                                                                                                                                                                                                                     | Folding 40/60                                                                                                                                                                                                                    | Folding 40/60                                                                                                                                                                                                                                       | Folding 40/60                                                                                                                                                                                                                                     |
| 3rd row seats                                                                                                                                                                                                                                                                                                                                                                                                                                     | Folding                                                                                                                                                                                                                          | Folding                                                                                                                                                                                                                                             | Folding                                                                                                                                                                                                                                           |
| Power Steering                                                                                                                                                                                                                                                                                                                                                                                                                                    | <b>✓</b>                                                                                                                                                                                                                         | ✓                                                                                                                                                                                                                                                   | ✓                                                                                                                                                                                                                                                 |
| Parking sensor                                                                                                                                                                                                                                                                                                                                                                                                                                    | -                                                                                                                                                                                                                                | Front / Rear                                                                                                                                                                                                                                        | Front / Rear                                                                                                                                                                                                                                      |
| Videocamera                                                                                                                                                                                                                                                                                                                                                                                                                                       | Rear                                                                                                                                                                                                                             | Rear                                                                                                                                                                                                                                                | Rear                                                                                                                                                                                                                                              |
| Gearshift & Brake lever                                                                                                                                                                                                                                                                                                                                                                                                                           | Leather                                                                                                                                                                                                                          | Leather                                                                                                                                                                                                                                             | Leather                                                                                                                                                                                                                                           |
|                                                                                                                                                                                                                                                                                                                                                                                                                                                   |                                                                                                                                                                                                                                  |                                                                                                                                                                                                                                                     |                                                                                                                                                                                                                                                   |
| PASSIVE SAFETY                                                                                                                                                                                                                                                                                                                                                                                                                                    | 2.7L TX-L 6-Auto 4X4                                                                                                                                                                                                             | 4.0L Petrol VX 6-Auto<br>4x4                                                                                                                                                                                                                        | 4.0L Petrol VX 6-Auto<br>4x4                                                                                                                                                                                                                      |
| PASSIVE SAFETY Airbags                                                                                                                                                                                                                                                                                                                                                                                                                            | 2.7L TX-L 6-Auto 4X4  Passenger , Driver                                                                                                                                                                                         | 4x4                                                                                                                                                                                                                                                 |                                                                                                                                                                                                                                                   |
|                                                                                                                                                                                                                                                                                                                                                                                                                                                   | _                                                                                                                                                                                                                                | <b>4x4</b> Knees (driver) , Driver , Passenger                                                                                                                                                                                                      | 4x4 Knees (driver) , Driver , Passenger                                                                                                                                                                                                           |
| Airbags                                                                                                                                                                                                                                                                                                                                                                                                                                           | Passenger , Driver                                                                                                                                                                                                               | <b>4x4</b><br>Knees (driver) , Driver , Passenger<br>, Side & Curtains                                                                                                                                                                              | <b>4x4</b><br>Knees (driver) , Driver , Passenger<br>, Side & Curtains                                                                                                                                                                            |
| Airbags<br>Seatbelts - Front                                                                                                                                                                                                                                                                                                                                                                                                                      | Passenger , Driver<br>2 x 3 points                                                                                                                                                                                               | 4x4 Knees (driver) , Driver , Passenger , Side & Curtains 2 x 3 points                                                                                                                                                                              | 4x4 Knees (driver) , Driver , Passenger , Side & Curtains 2 x 3 points                                                                                                                                                                            |
| Airbags Seatbelts - Front Seatbelts - 2nd row                                                                                                                                                                                                                                                                                                                                                                                                     | Passenger , Driver  2 x 3 points  3 x 3 points                                                                                                                                                                                   | 4x4 Knees (driver) , Driver , Passenger , Side & Curtains 2 x 3 points 3 x 3 points                                                                                                                                                                 | 4x4 Knees (driver) , Driver , Passenger , Side & Curtains 2 x 3 points 3 x 3 points                                                                                                                                                               |
| Airbags Seatbelts - Front Seatbelts - 2nd row Seatbelts - 3rd row Seatbelt pretentioner Headrests                                                                                                                                                                                                                                                                                                                                                 | Passenger , Driver  2 x 3 points  3 x 3 points  2 x 3 points                                                                                                                                                                     | 4x4 Knees (driver) , Driver , Passenger , Side & Curtains 2 x 3 points 3 x 3 points 2 x 3 points                                                                                                                                                    | 4x4 Knees (driver) , Driver , Passenger , Side & Curtains 2 x 3 points 3 x 3 points 2 x 3 points                                                                                                                                                  |
| Airbags Seatbelts - Front Seatbelts - 2nd row Seatbelts - 3rd row Seatbelt pretentioner                                                                                                                                                                                                                                                                                                                                                           | Passenger , Driver  2 x 3 points  3 x 3 points  2 x 3 points  Front                                                                                                                                                              | 4x4 Knees (driver) , Driver , Passenger , Side & Curtains 2 x 3 points 3 x 3 points 2 x 3 points Front                                                                                                                                              | 4x4 Knees (driver) , Driver , Passenger , Side & Curtains 2 x 3 points 3 x 3 points 2 x 3 points Front                                                                                                                                            |
| Airbags Seatbelts - Front Seatbelts - 2nd row Seatbelts - 3rd row Seatbelt pretentioner Headrests                                                                                                                                                                                                                                                                                                                                                 | Passenger , Driver  2 x 3 points  3 x 3 points  2 x 3 points  Front                                                                                                                                                              | 4x4 Knees (driver) , Driver , Passenger , Side & Curtains 2 x 3 points 3 x 3 points 2 x 3 points Front Front , 2nd row , 3rd row                                                                                                                    | 4x4 Knees (driver) , Driver , Passenger , Side & Curtains 2 x 3 points 3 x 3 points 2 x 3 points Front                                                                                                                                            |
| Airbags Seatbelts - Front Seatbelts - 2nd row Seatbelts - 3rd row Seatbelt pretentioner Headrests Active headrests                                                                                                                                                                                                                                                                                                                                | Passenger , Driver  2 x 3 points  3 x 3 points  2 x 3 points  Front  3rd row , Front , 2nd row                                                                                                                                   | 4x4  Knees (driver) , Driver , Passenger , Side & Curtains  2 x 3 points  3 x 3 points  2 x 3 points  2 x 3 points  Front  Front , 2nd row , 3rd row                                                                                                | 4x4 Knees (driver) , Driver , Passenger , Side & Curtains 2 x 3 points 3 x 3 points 2 x 3 points 5 ront Front , 2nd row , 3rd row                                                                                                                 |
| Airbags  Seatbelts - Front  Seatbelts - 2nd row  Seatbelts - 3rd row  Seatbelt pretentioner  Headrests  Active headrests  Fire extinguisher                                                                                                                                                                                                                                                                                                       | Passenger , Driver  2 x 3 points  3 x 3 points  2 x 3 points  Front  3rd row , Front , 2nd row  -                                                                                                                                | 4x4  Knees (driver) , Driver , Passenger , Side & Curtains  2 x 3 points  3 x 3 points  2 x 3 points  2 x 3 points  Front  Front , 2nd row , 3rd row  ✓                                                                                             | 4x4 Knees (driver) , Driver , Passenger , Side & Curtains  2 x 3 points  3 x 3 points  2 x 3 points  5 ront  Front , 2nd row , 3rd row  ✓                                                                                                         |
| Airbags  Seatbelts - Front  Seatbelts - 2nd row  Seatbelts - 3rd row  Seatbelt pretentioner  Headrests  Active headrests  Fire extinguisher  Spare wheel                                                                                                                                                                                                                                                                                          | Passenger , Driver  2 x 3 points  3 x 3 points  2 x 3 points  Front  3rd row , Front , 2nd row  Alloy                                                                                                                            | Ax4  Knees (driver) , Driver , Passenger , Side & Curtains  2 x 3 points  3 x 3 points  2 x 3 points  Front  Front , 2nd row , 3rd row  Alloy                                                                                                       | Ax4  Knees (driver) , Driver , Passenger , Side & Curtains  2 x 3 points  3 x 3 points  2 x 3 points  Front  Front , 2nd row , 3rd row  ✓  Alloy                                                                                                  |
| Airbags Seatbelts - Front Seatbelts - 2nd row Seatbelts - 3rd row Seatbelt pretentioner Headrests Active headrests Fire extinguisher Spare wheel Number of spare wheels                                                                                                                                                                                                                                                                           | Passenger , Driver  2 x 3 points  3 x 3 points  2 x 3 points  Front  3rd row , Front , 2nd row  Alloy  1                                                                                                                         | Ax4  Knees (driver) , Driver , Passenger , Side & Curtains  2 x 3 points  3 x 3 points  2 x 3 points  Front  Front , 2nd row , 3rd row  ✓  Alloy  1                                                                                                 | Ax4  Knees (driver) , Driver , Passenger , Side & Curtains  2 x 3 points  3 x 3 points  2 x 3 points  Front  Front , 2nd row , 3rd row  Alloy  1                                                                                                  |
| Airbags  Seatbelts - Front  Seatbelts - 2nd row  Seatbelts - 3rd row  Seatbelt pretentioner  Headrests  Active headrests  Fire extinguisher  Spare wheel  Number of spare wheels  Spare Wheel Location                                                                                                                                                                                                                                            | Passenger , Driver  2 x 3 points  3 x 3 points  2 x 3 points  Front  3rd row , Front , 2nd row  -  Alloy  1  Back Door                                                                                                           | ## Ax4  Knees (driver) , Driver , Passenger , Side & Curtains  2 x 3 points  3 x 3 points  2 x 3 points  Front  Front , 2nd row , 3rd row                                                                                                           | Ax4 Knees (driver) , Driver , Passenger , Side & Curtains  2 x 3 points  3 x 3 points  2 x 3 points  Front  Front , 2nd row , 3rd row  ✓  Alloy  1 Under the Vehicle  4.0L Petrol VX 6-Auto                                                       |
| Airbags Seatbelts - Front Seatbelts - 2nd row Seatbelts - 3rd row Seatbelt pretentioner Headrests Active headrests Fire extinguisher Spare wheel Number of spare wheels Spare Wheel Location ACTIVE SAFETY                                                                                                                                                                                                                                        | Passenger , Driver  2 x 3 points  3 x 3 points  2 x 3 points  Front  3rd row , Front , 2nd row  -  Alloy  1  Back Door  2.7L TX-L 6-Auto 4X4                                                                                     | 4x4  Knees (driver) , Driver , Passenger , Side & Curtains  2 x 3 points  3 x 3 points  2 x 3 points  Front  Front , 2nd row , 3rd row  ✓  Alloy  1  Back Door  4.0L Petrol VX 6-Auto 4x4                                                           | Ax4  Knees (driver) , Driver , Passenger , Side & Curtains  2 x 3 points  3 x 3 points  2 x 3 points  Front  Front , 2nd row , 3rd row  ✓  Alloy  1  Under the Vehicle  4.0L Petrol VX 6-Auto 4x4                                                 |
| Airbags  Seatbelts - Front  Seatbelts - 2nd row  Seatbelts - 3rd row  Seatbelt pretentioner  Headrests  Active headrests  Fire extinguisher  Spare wheel  Number of spare wheels  Spare Wheel Location  ACTIVE SAFETY  Seatbelt warning                                                                                                                                                                                                           | Passenger , Driver  2 x 3 points  3 x 3 points  2 x 3 points  Front  3rd row , Front , 2nd row  -  Alloy  1  Back Door  2.7L TX-L 6-Auto 4X4                                                                                     | ## Ax4  Knees (driver) , Driver , Passenger , Side & Curtains  2 x 3 points  3 x 3 points  2 x 3 points  Front  Front  Front , 2nd row , 3rd row   Alloy  1  Back Door  ### 4.0L Petrol VX 6-Auto  4x4                                              | Ax4  Knees (driver) , Driver , Passenger , Side & Curtains  2 x 3 points  3 x 3 points  2 x 3 points  Front  Front , 2nd row , 3rd row  ✓  Alloy  1  Under the Vehicle  4.0L Petrol VX 6-Auto  4x4  ✓                                             |
| Airbags  Seatbelts - Front  Seatbelts - 2nd row  Seatbelts - 3rd row  Seatbelt pretentioner  Headrests  Active headrests  Fire extinguisher  Spare wheel  Number of spare wheels  Spare Wheel Location  ACTIVE SAFETY  Seatbelt warning  Headlamps                                                                                                                                                                                                | Passenger , Driver  2 x 3 points  3 x 3 points  2 x 3 points  Front  3rd row , Front , 2nd row  -  Alloy  1  Back Door  2.7L TX-L 6-Auto 4X4                                                                                     | ## Ax4  Knees (driver) , Driver , Passenger , Side & Curtains  2 x 3 points  3 x 3 points  2 x 3 points  Front  Front , 2nd row , 3rd row   ## Alloy  1  Back Door  ## 4.0L Petrol VX 6-Auto  4x4  ## Full LED                                      | Ax4 Knees (driver) , Driver , Passenger , Side & Curtains  2 x 3 points  3 x 3 points  2 x 3 points  Front  Front , 2nd row , 3rd row  ✓  Alloy  1 Under the Vehicle  4.0L Petrol VX 6-Auto  4x4  ✓  Full LED                                     |
| Airbags  Seatbelts - Front  Seatbelts - 2nd row  Seatbelts - 3rd row  Seatbelt pretentioner  Headrests  Active headrests  Fire extinguisher  Spare wheel  Number of spare wheels  Spare Wheel Location  ACTIVE SAFETY  Seatbelt warning  Headlamps  Daytime running lights                                                                                                                                                                        | Passenger , Driver  2 x 3 points  3 x 3 points  2 x 3 points  Front  3rd row , Front , 2nd row  -  Alloy  1  Back Door  2.7L TX-L 6-Auto 4X4                                                                                     | ## Ax4  Knees (driver) , Driver , Passenger , Side & Curtains  2 x 3 points  3 x 3 points  2 x 3 points  Front  Front , 2nd row , 3rd row   ## Alloy  1  Back Door  ## 4.0L Petrol VX 6-Auto 4x4  ## Full LED  LED                                  | ## Ax4  Knees (driver) , Driver , Passenger , Side & Curtains  2 x 3 points  3 x 3 points  2 x 3 points  Front  Front , 2nd row , 3rd row                                                                                                         |
| Airbags  Seatbelts - Front  Seatbelts - 2nd row  Seatbelts - 3rd row  Seatbelt pretentioner  Headrests  Active headrests  Fire extinguisher  Spare wheel  Number of spare wheels  Spare Wheel Location  ACTIVE SAFETY  Seatbelt warning  Headlamps  Daytime running lights  Automatic light control system                                                                                                                                        | Passenger , Driver  2 x 3 points  3 x 3 points  2 x 3 points  Front  3rd row , Front , 2nd row  -  Alloy  1  Back Door  2.7L TX-L 6-Auto 4X4  Halogen  -  -                                                                      | ## Ax4  Knees (driver) , Driver , Passenger , Side & Curtains  2 x 3 points  3 x 3 points  2 x 3 points  Front  Front , 2nd row , 3rd row                                                                                                           | Ax4  Knees (driver) , Driver , Passenger , Side & Curtains  2 x 3 points  3 x 3 points  2 x 3 points  Front  Front , 2nd row , 3rd row  ✓  Alloy  1  Under the Vehicle  4.0L Petrol VX 6-Auto  4x4  ✓  Full LED  LED  ✓                           |
| Airbags  Seatbelts - Front  Seatbelts - 2nd row  Seatbelts - 3rd row  Seatbelt pretentioner  Headrests  Active headrests  Fire extinguisher  Spare wheel  Number of spare wheels  Spare Wheel Location  ACTIVE SAFETY  Seatbelt warning  Headlamps  Daytime running lights  Automatic light control system  High position brake lamp                                                                                                              | Passenger , Driver  2 x 3 points  3 x 3 points  2 x 3 points  Front  3rd row , Front , 2nd row  Alloy  Alloy  1  Back Door  2.7L TX-L 6-Auto 4X4  Halogen  -  -  -  -  -  -  -  -  -  -  -  -  -                                 | ## Ax4  Knees (driver) , Driver , Passenger , Side & Curtains  2 x 3 points  3 x 3 points  2 x 3 points  Front  Front , 2nd row , 3rd row   Alloy  1  Back Door  ### 4.0L Petrol VX 6-Auto  4x4  ### Full LED  LED  LED  ✓                          | Ax4  Knees (driver) , Driver , Passenger , Side & Curtains  2 x 3 points  3 x 3 points  2 x 3 points  Front  Front , 2nd row , 3rd row  Alloy  1  Under the Vehicle  4.0L Petrol VX 6-Auto 4x4  Full LED  LED  V                                  |
| Airbags  Seatbelts - Front  Seatbelts - 2nd row  Seatbelts - 3rd row  Seatbelt pretentioner  Headrests  Active headrests  Fire extinguisher  Spare wheel  Number of spare wheels  Spare Wheel Location  ACTIVE SAFETY  Seatbelt warning  Headlamps  Daytime running lights  Automatic light control system  High position brake lamp  Fog lamps                                                                                                   | Passenger , Driver  2 x 3 points  3 x 3 points  2 x 3 points  Front  3rd row , Front , 2nd row  -  Alloy  Alloy  1  Back Door  2.7L TX-L 6-Auto 4X4  Halogen  -  -  Front                                                        | Ax4  Knees (driver) , Driver , Passenger , Side & Curtains  2 x 3 points  3 x 3 points  2 x 3 points  Front  Front , 2nd row , 3rd row  Alloy  1  Back Door  4.0L Petrol VX 6-Auto  4x4  Full LED  LED  Front  Front                                | Ax4  Knees (driver) , Driver , Passenger , Side & Curtains  2 x 3 points  3 x 3 points  2 x 3 points  Front  Front , 2nd row , 3rd row  ✓  Alloy  1  Under the Vehicle  4.0L Petrol VX 6-Auto  4x4  ✓  Full LED  LED  ✓  Front                    |
| Airbags  Seatbelts - Front  Seatbelts - 2nd row  Seatbelts - 3rd row  Seatbelt pretentioner  Headrests  Active headrests  Fire extinguisher  Spare wheel  Number of spare wheels  Spare Wheel Location  ACTIVE SAFETY  Seatbelt warning  Headlamps  Daytime running lights  Automatic light control system  High position brake lamp  Fog lamps  Cruise control                                                                                   | Passenger , Driver  2 x 3 points  3 x 3 points  2 x 3 points  Front  3rd row , Front , 2nd row  -  Alloy  1  Back Door  2.7L TX-L 6-Auto 4X4  Halogen  -  -  Front  Front  -                                                     | **A** Knees (driver) , Driver , Passenger , Side & Curtains  2 x 3 points  3 x 3 points  2 x 3 points  Front  Front , 2nd row , 3rd row  Alloy  1  Back Door  4.0L Petrol VX 6-Auto  4x4  Full LED  LED  Front  Front  Front                        | ### Ax4  Knees (driver) , Driver , Passenger , Side & Curtains  2 x 3 points  3 x 3 points  2 x 3 points  Front  Front , 2nd row , 3rd row   Alloy  1  Under the Vehicle  ###################################                                     |
| Airbags  Seatbelts - Front  Seatbelts - 2nd row  Seatbelts - 3rd row  Seatbelt pretentioner  Headrests  Active headrests  Fire extinguisher  Spare wheel  Number of spare wheels  Spare Wheel Location  ACTIVE SAFETY  Seatbelt warning  Headlamps  Daytime running lights  Automatic light control system  High position brake lamp  Fog lamps  Cruise control  Electronic stability control                                                     | Passenger , Driver  2 x 3 points  3 x 3 points  2 x 3 points  Front  3rd row , Front , 2nd row  -  Alloy  1  Back Door  2.7L TX-L 6-Auto 4X4  Halogen  -  -  -  VSC                                                              | ## Ax4  Knees (driver) , Driver , Passenger , Side & Curtains  2 x 3 points  3 x 3 points  2 x 3 points  Front  Front , 2nd row , 3rd row   ## Alloy  1  Back Door  ## 4.0L Petrol VX 6-Auto  ## 4x4  ## Full LED  LED  ## Front  ## Front  ## VSC  | Ax4  Knees (driver) , Driver , Passenger , Side & Curtains  2 x 3 points  3 x 3 points  2 x 3 points  Front  Front , 2nd row , 3rd row  Alloy  1  Under the Vehicle  4.0L Petrol VX 6-Auto  4x4  Full LED  LED  Front  Front  VSC                 |
| Airbags  Seatbelts - Front  Seatbelts - 2nd row  Seatbelts - 3rd row  Seatbelt pretentioner  Headrests  Active headrests  Fire extinguisher  Spare wheel  Number of spare wheels  Spare Wheel Location  ACTIVE SAFETY  Seatbelt warning  Headlamps  Daytime running lights  Automatic light control system  High position brake lamp  Fog lamps  Cruise control  Electronic stability control  Hill-start assist control                          | Passenger , Driver  2 x 3 points  3 x 3 points  2 x 3 points  Front  3rd row , Front , 2nd row  -  Alloy  1  Back Door  2.7L TX-L 6-Auto 4X4  Halogen  -  -  -  VSC                                                              | ### Ax4  Knees (driver) , Driver , Passenger , Side & Curtains  2 x 3 points  3 x 3 points  2 x 3 points  Front  Front , 2nd row , 3rd row  ### Alloy  1  Back Door  ### 4.0L Petrol VX 6-Auto  4x4  ### Full LED  LED  ### Front  ### VSC  ### VSC | ### Ax4  Knees (driver) , Driver , Passenger , Side & Curtains  2 x 3 points  3 x 3 points  2 x 3 points  Front  Front , 2nd row , 3rd row   Alloy  1  Under the Vehicle  #### 4.0L Petrol VX 6-Auto  4x4   Full LED  LED  Front  Front  VSC  VSC |
| Airbags  Seatbelts - Front  Seatbelts - 2nd row  Seatbelts - 3rd row  Seatbelt pretentioner  Headrests  Active headrests  Fire extinguisher  Spare wheel  Number of spare wheels  Spare Wheel Location  ACTIVE SAFETY  Seatbelt warning  Headlamps  Daytime running lights  Automatic light control system  High position brake lamp  Fog lamps  Cruise control  Electronic stability control  Hill-start assist control  Downhill assist control | Passenger , Driver  2 x 3 points  3 x 3 points  2 x 3 points  Front  3rd row , Front , 2nd row  Alloy  Alloy  1  Back Door  2.7L TX-L 6-Auto 4X4  Halogen  -  Front  -  VSC  -  -  -  VSC  -  -  -  -  -  -  -  -  -  -  -  -  - | ### Ax4  Knees (driver) , Driver , Passenger , Side & Curtains  2 x 3 points  3 x 3 points  2 x 3 points  Front  Front , 2nd row , 3rd row  Alloy  1  Back Door  #### 4.0L Petrol VX 6-Auto                                                         | Ax4  Knees (driver) , Driver , Passenger , Side & Curtains  2 x 3 points  3 x 3 points  2 x 3 points  Front  Front , 2nd row , 3rd row  Alloy  1  Under the Vehicle  4.0L Petrol VX 6-Auto 4x4  Full LED  LED  Front  Front  VSC  VSC             |