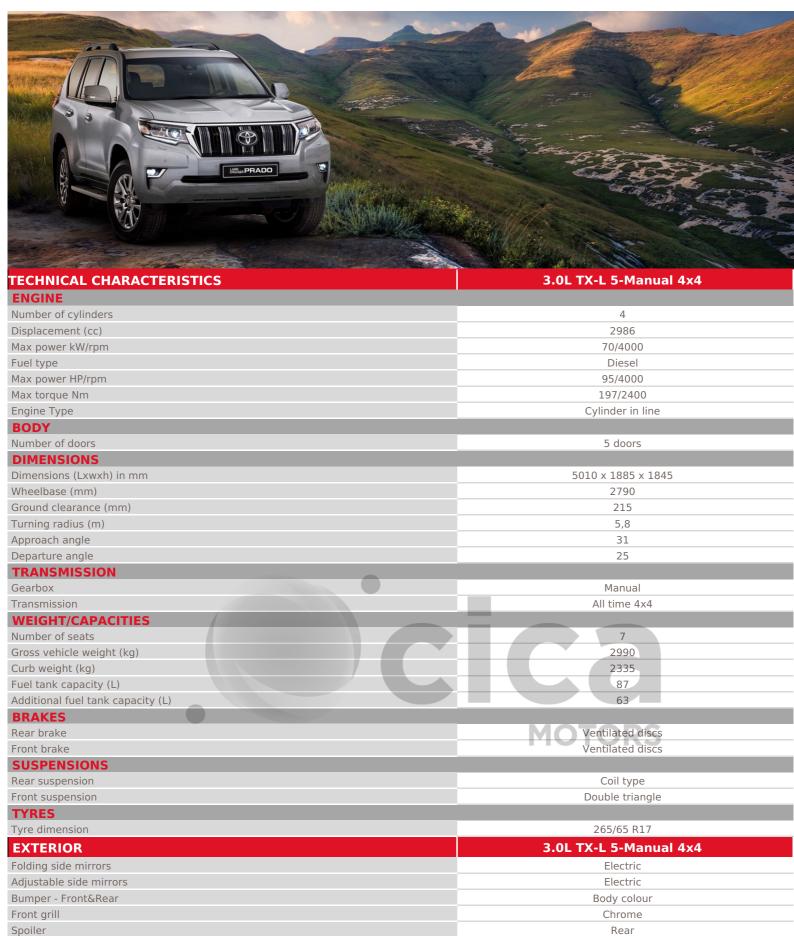

## CRUISER PRADO







## CRUISER PRADO

| INTERIOR & COMFORT           | 3.0L TX-L 5-Manual 4x4      |
|------------------------------|-----------------------------|
| Upholstery                   | Fabric                      |
| 2nd row seats                | Folding 40/60               |
| 3rd row seats                | Folding                     |
| Driver seat                  | Height and reach adjustable |
| Lumbar support               | ✓                           |
| Power Steering               | ✓                           |
| Adjustable steering wheel    | Height and reach adjustable |
| Steering wheel               | Leather                     |
| Steering wheel audio control | ✓                           |
| Radio                        | Radio CD                    |
| Loud speakers