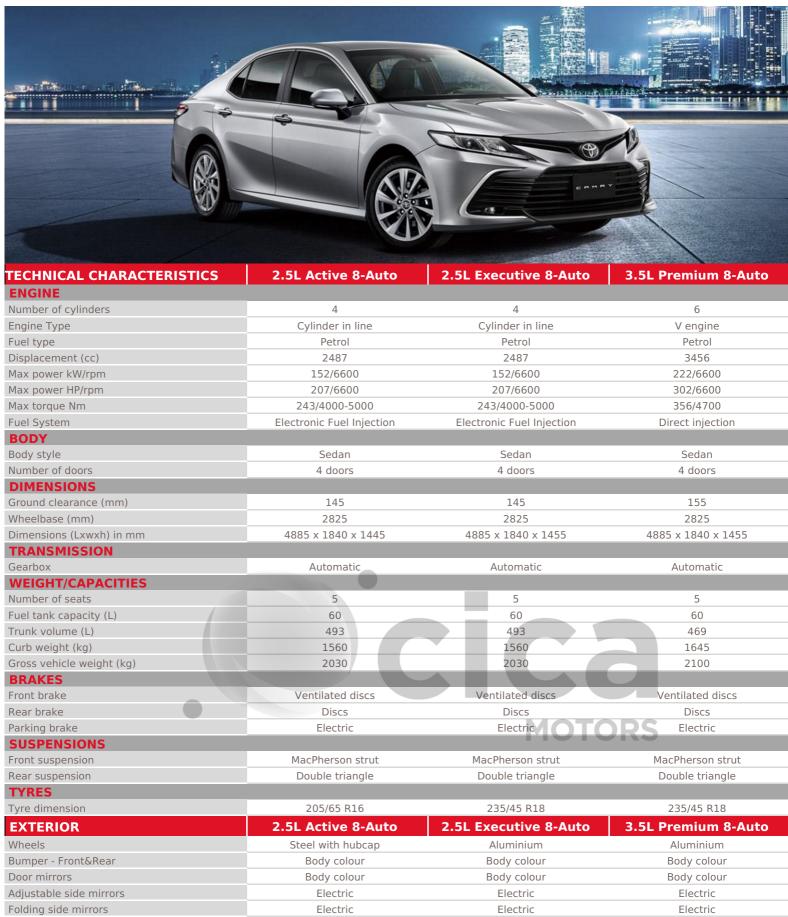

3.5L Premium 8-Auto

2.5L Active 8-Auto

2.5L Executive 8-Auto

**INTERIOR & COMFORT** 



Side turn lamp

Demister



| Plug 12V                           | 1                                                 | 1                            | 1                                    |
|------------------------------------|---------------------------------------------------|------------------------------|--------------------------------------|
| Radio                              | Radio MP3                                         | Radio MP3                    | Radio MP3                            |
| Connections                        | USB , Bluetooth , Apple CarPlay ,<br>Android Auto |                              |                                      |
| Handsfree kit