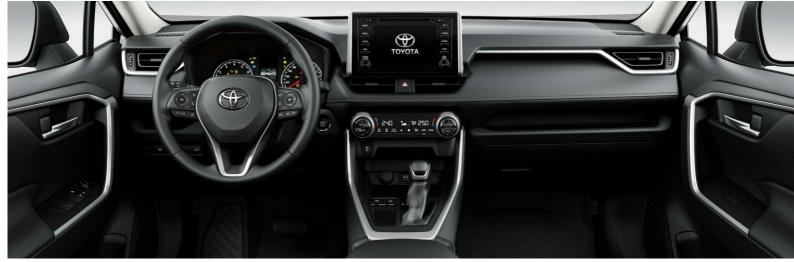

Cruise control

| Des Control                             |                                                                |                                                                |                                                                |
|-----------------------------------------|----------------------------------------------------------------|----------------------------------------------------------------|----------------------------------------------------------------|
| Roof rail                               | <b>~</b>                                                       | <b>&gt;</b>                                                    | <u> </u>                                                       |
| INTERIOR & COMFORT                      | 2.0L 6 M/T ACTIVE 4x4                                          | 2.0L CVT COMFORT 4x4                                           | 2.0L CVT LIMITED 4x4                                           |
| Touchscreen                             | 7"                                                             | 7"                                                             | 6"                                                             |
| Radio                                   | Radio CD / MP3                                                 | Radio CD / MP3                                                 | Radio CD / MP3                                                 |
| Connections                             | USB , Bluetooth , Apple CarPlay ,<br>Android Auto , MirrorLink | USB , Bluetooth , Apple CarPlay ,<br>Android Auto , MirrorLink | USB , Bluetooth , Apple CarPlay ,<br>Android Auto , MirrorLink |
| Loud speakers                           | 6                                                              | 6                                                              | 6                                                              |
| Steering wheel audio control            | ~                                                              | <b>✓</b>                                                       | <b>~</b>                                                       |
| Air conditionning                       | Manual                                                         | Automatic driver & passenger                                   | Automatic driver & passenger                                   |
| Power windows                           | Rear , Front                                                   | Rear , Front                                                   | Rear , Front                                                   |
| Tinted windows                          |                                                                | -                                                              | <b>~</b>                                                       |
| Central door locking                    | Yes                                                            | Yes                                                            | Yes                                                            |
| Smart keys                              |                                                                | ~                                                              | <b>~</b>                                                       |
| Push & start system                     | -                                                              | ~                                                              | <b>~</b>                                                       |
| Keyless entry system                    | -                                                              |                                                                | <b>*</b>                                                       |
| Steering wheel                          | Urethane                                                       | Leather                                                        | Leather                                                        |
| Upholstery                              | Fabric                                                         | Fabric                                                         | Leather                                                        |
| Sunroof                                 | - /                                                            |                                                                | Manual                                                         |
| Driver seat                             | Height and reach adjustable                                    | Height and reach adjustable                                    | Height and reach adjustable                                    |
| Power seats                             |                                                                |                                                                | Driver                                                         |
| Memory seats                            |                                                                |                                                                | <b>- -</b>                                                     |
| 2nd row seats                           | Folding 40/60                                                  | Folding 40/60                                                  | Folding 40/60                                                  |
| Day/night automatic rearview mirror     | -                                                              | ~                                                              | <b>~</b>                                                       |
| Power Steering                          | ~                                                              | ~                                                              | <b>~</b>                                                       |
| Videocamera                             | Rear                                                           | Rear                                                           | Rear                                                           |
| Parking sensor                          | -                                                              | Front / Rear                                                   | Front / Rear                                                   |
| PASSIVE SAFETY                          | 2.0L 6 M/T ACTIVE 4x4                                          | 2.0L CVT COMFORT 4x4                                           | 2.0L CVT LIMITED 4x4                                           |
| Airbags                                 |                                                                | Knees (driver) , Driver , Passenger<br>, Side & Curtains       |                                                                |
| Seatbelts - Front                       | 2 x 3 points                                                   | 2 x 3 points                                                   | 2 x 3 points                                                   |
| Seatbelts - 2nd row                     | 3 x 3 points                                                   | 3 x 3 points                                                   | 3 x 3 points                                                   |
| Seatbelt pretentioner                   | Front                                                          | Front                                                          | Front                                                          |
| ISOFIX fixings                          | Rear                                                           | Rear                                                           | Rear                                                           |
| Fire extinguisher                       | -                                                              | ✓                                                              | <b>~</b>                                                       |
| Headrests                               | Rear , Front                                                   | Rear , Front                                                   | Rear , Front                                                   |
| Spare wheel                             | Alloy                                                          | Alloy                                                          | Alloy                                                          |
| Number of spare wheels                  | 1                                                              | 1                                                              | 1                                                              |
| ACTIVE SAFETY                           | 2.0L 6 M/T ACTIVE 4x4                                          | 2.0L CVT COMFORT 4x4                                           | 2.0L CVT LIMITED 4x4                                           |
| Immobilizer                             | <b>✓</b>                                                       | <b>~</b>                                                       | <b>~</b>                                                       |
| Seatbelt warning                        | ~                                                              | ~                                                              | *                                                              |
| Door unlock alert                       | ~                                                              | · · · · · · · · · · · · · · · · · · ·                          | · · · · · · · · · · · · · · · · · · ·                          |
| Headlamps                               | Full LED                                                       | Full LED                                                       | Full LED                                                       |
| Daytime running lights                  | LED                                                            | LED                                                            | LED                                                            |
| Fog lamps                               | Front                                                          | Front                                                          | Front                                                          |
| Rain sensor                             | -                                                              | -                                                              | <b>∀</b>                                                       |
| Electronic stability control            | VSC                                                            | VSC                                                            | VSC                                                            |
| Eletronic Brakeforce distribution (EBD) | <b>v</b> 5c                                                    | <b>√</b>                                                       | <b>V</b>                                                       |
| Brake assist                            | · ·                                                            | ~                                                              | · · · · · · · · · · · · · · · · · · ·                          |
| Hill-start assist control               | · ·                                                            | · ·                                                            | *                                                              |
| ABS                                     | ~                                                              | · · · · · · · · · · · · · · · · · · ·                          |                                                                |
| ADS                                     |                                                                | <b>v</b>                                                       | <b>*</b>                                                       |