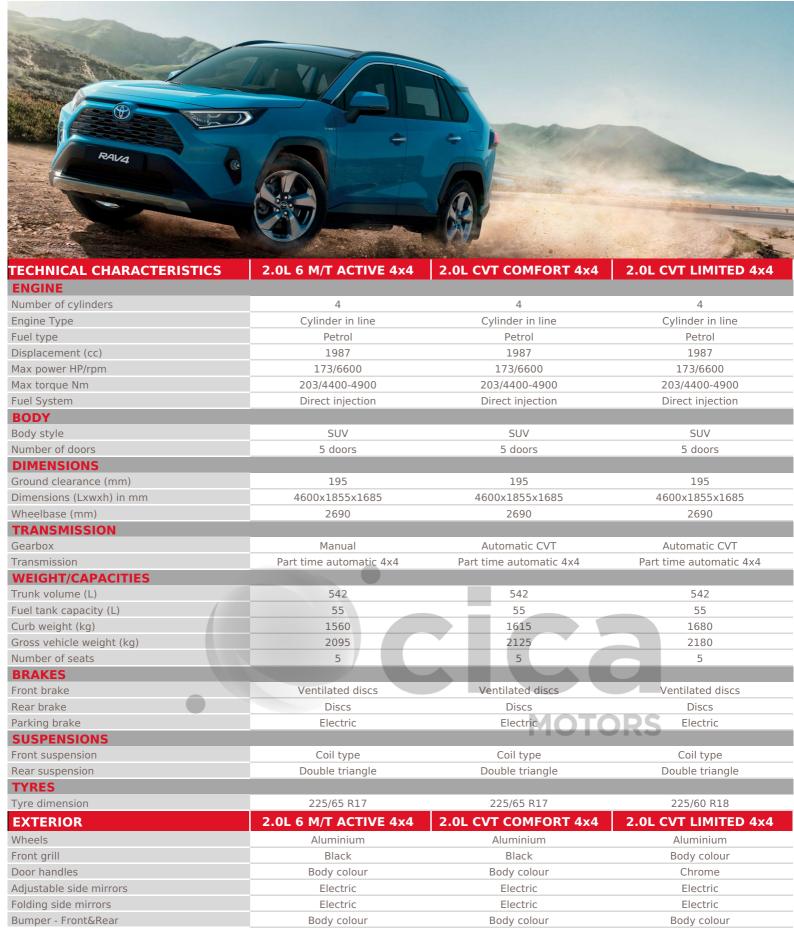

Cruise control

| Des Control                             |                                                                |                                                                |                                                                |
|-----------------------------------------|----------------------------------------------------------------|----------------------------------------------------------------|----------------------------------------------------------------|
| Roof rail                               | <b>~</b>                                                       | <b>&gt;</b>                                                    | <u> </u>                                                       |
| INTERIOR & COMFORT                      | 2.0L 6 M/T ACTIVE 4x4                                          | 2.0L CVT COMFORT 4x4                                           | 2.0L CVT LIMITED 4x4                                           |
| Touchscreen                             | 7"                                                             | 7"                                                             | 6"                                                             |
| Radio                                   | Radio CD / MP3                                                 | Radio CD / MP3                                                 | Radio CD / MP3                                                 |
| Connections                             | USB , Bluetooth , Apple CarPlay ,<br>Android Auto , MirrorLink | USB , Bluetooth , Apple CarPlay ,<br>Android Auto , MirrorLink | USB , Bluetooth , Apple CarPlay ,<br>Android Auto , MirrorLink |
| Loud speakers                           | 6                                                              | 6                                                              | 6                                                              |
| Steering wheel audio control            | ~                                                              | <b>✓</b>                                                       | <b>~</b>                                                       |
| Air conditionning                       | Manual                                                         | Automatic driver & passenger                                   | Automatic driver & passenger                                   |
| Power windows                           | Rear , Front                                                   | Rear , Front                                                   | Rear , Front                                                   |
| Tinted windows                          |                                                                | -                                                              | <b>~</b>                                                       |
| Central door locking                    | Yes                                                            | Yes                                                            | Yes                                                            |
| Smart keys                              |                                                                | ~                                                              | <b>~</b>                                                       |
| Push & start system                     | -                                                              | ~                                                              | <b>~</b>                                                       |
| Keyless entry system                    | -                                                              |                                                                | <b>*</b>                                                       |
| Steering wheel                          | Urethane                                                       | Leather                                                        | Leather                                                        |
| Upholstery                              | Fabric                                                         | Fabric                                                         | Leather                                                        |
| Sunroof                                 | - /                                                            |                                                                | Manual                                                         |
| Driver seat                             | Height and reach adjustable                                    | Height and reach adjustable                                    | Height and reach adjustable                                    |
| Power seats                             |                                                                |                                                                | Driver                                                         |
| Memory seats                            |                                                                |                                                                | <b>- -</b>                                                     |
| 2nd row seats                           | Folding 40/60                                                  | Folding 40/60                                                  | Folding 40/60                                                  |
| Day/night automatic rearview mirror     | -                                                              | ~                                                              | <b>~</b>                                                       |
| Power Steering                          | ~                                                              | ~                                                              | <b>~</b>                                                       |
| Videocamera                             | Rear                                                           | Rear                                                           | Rear                                                           |
| Parking sensor                          | -                                                              | Front / Rear                                                   | Front / Rear                                                   |
| PASSIVE SAFETY                          | 2.0L 6 M/T ACTIVE 4x4                                          | 2.0L CVT COMFORT 4x4                                           | 2.0L CVT LIMITED 4x4                                           |
| Airbags                                 |                                                                | Knees (driver) , Driver , Passenger<br>, Side & Curtains       |                                                                |
| Seatbelts - Front                       | 2 x 3 points                                                   | 2 x 3 points                                                   | 2 x 3 points                                                   |
| Seatbelts - 2nd row                     | 3 x 3 points                                                   | 3 x 3 points                                                   | 3 x 3 points                                                   |
| Seatbelt pretentioner                   | Front                                                          | Front                                                          | Front                                                          |
| ISOFIX fixings                          | Rear                                                           | Rear                                                           | Rear                                                           |
| Fire extinguisher                       | -                                                              | ✓                                                              | <b>~</b>                                                       |
| Headrests                               | Rear , Front                                                   | Rear , Front                                                   | Rear , Front                                                   |
| Spare wheel                             | Alloy                                                          | Alloy                                                          | Alloy                                                          |
| Number of spare wheels                  | 1                                                              | 1                                                              | 1                                                              |
| ACTIVE SAFETY                           | 2.0L 6 M/T ACTIVE 4x4                                          | 2.0L CVT COMFORT 4x4                                           | 2.0L CVT LIMITED 4x4                                           |
| Immobilizer                             | <b>✓</b>                                                       | <b>~</b>                                                       | <b>~</b>                                                       |
| Seatbelt warning                        | ~                                                              | ~                                                              | *                                                              |
| Door unlock alert                       | ~                                                              | · · · · · · · · · · · · · · · · · · ·                          | · · · · · · · · · · · · · · · · · · ·                          |
| Headlamps                               | Full LED                                                       | Full LED                                                       | Full LED                                                       |
| Daytime running lights                  | LED                                                            | LED                                                            | LED                                                            |
| Fog lamps                               | Front                                                          | Front                                                          | Front                                                          |
| Rain sensor                             | -                                                              | -                                                              | <b>∀</b>                                                       |
| Electronic stability control            | VSC                                                            | VSC                                                            | VSC                                                            |
| Eletronic Brakeforce distribution (EBD) | <b>v</b> 5c                                                    | <b>√</b>                                                       | <b>V</b>                                                       |
| Brake assist                            | · ·                                                            | ~                                                              | · · · · · · · · · · · · · · · · · · ·                          |
| Hill-start assist control               | · ·                                                            | · ·                                                            | *                                                              |
| ABS                                     | ~                                                              | · · · · · · · · · · · · · · · · · · ·                          |                                                                |
| ADS                                     |                                                                | <b>v</b>                                                       | <b>*</b>                                                       |