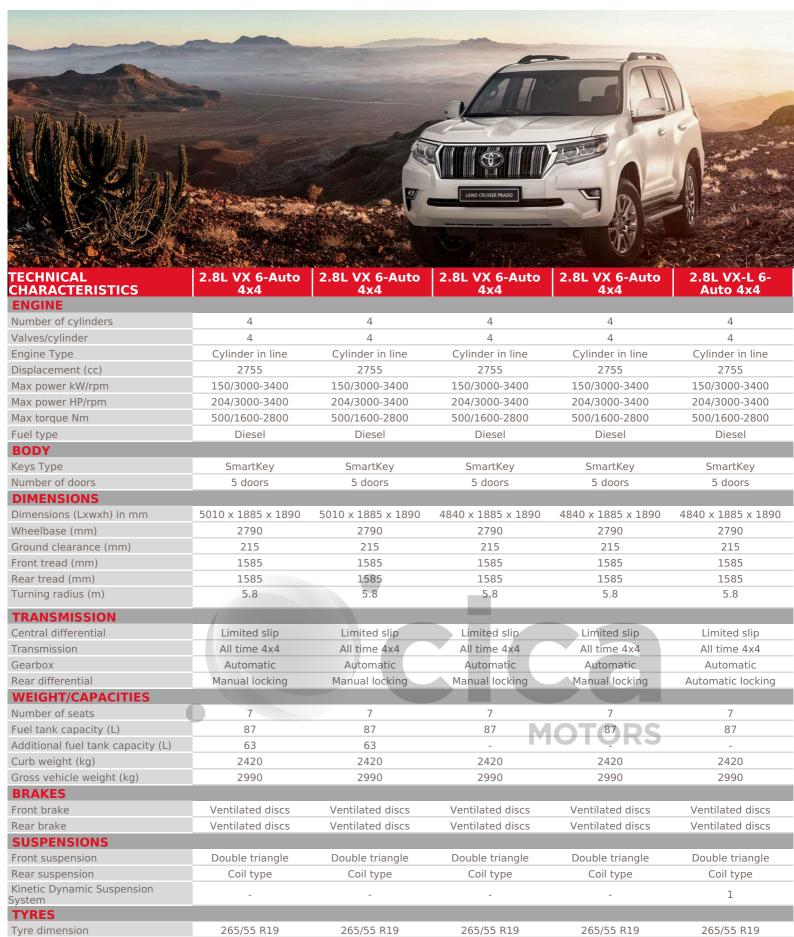

## CRUISER PRADO







## CRUISER PRADO

| EVTERIOR                                                                                                                                                                                                                                                                                                                      | 2.8L VX 6-Auto                                                                                                                                                                                                                                               | 2.8L VX 6-Auto