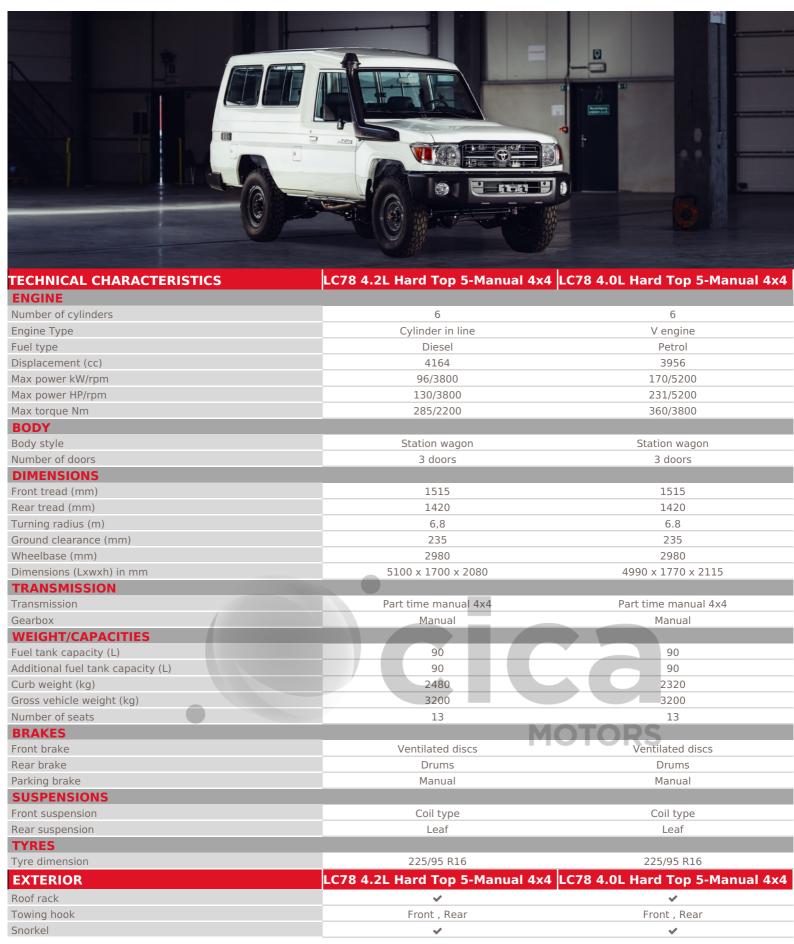

## LAND CRUISER 70 SERIES

Headlamp warning

## LAND CRUISER 70 SERIES

| Mudguars                                                                                                                                                                                                                                                     | Front , Rear                                                                                                                                                                           | Front , Rear                                                                                                                                                                         |
|--------------------------------------------------------------------------------------------------------------------------------------------------------------------------------------------------------------------------------------------------------------|----------------------------------------------------------------------------------------------------------------------------------------------------------------------------------------|--------------------------------------------------------------------------------------------------------------------------------------------------------------------------------------|
| Front grill                                                                                                                                                                                                                                                  | Black                                                                                                                                                                                  | Black                                                                                                                                                                                |
| Wheels                                                                                                                                                                                                                                                       | Steel with hubcap                                                                                                                                                                      | Steel with hubcap                                                                                                                                                                    |
| Door mirrors                                                                                                                                                                                                                                                 | Black                                                                                                                                                                                  | Black                                                                                                                                                                                |
| Adjustable side mirrors                                                                                                                                                                                                                                      | Manuals                                                                                                                                                                                | Manuals                                                                                                                                                                              |
| Folding side mirrors                                                                                                                                                                                                                                         | Manuals                                                                                                                                                                                | Manuals                                                                                                                                                                              |
| Suspension                                                                                                                                                                                                                                                   | Standard                                                                                                                                                                               | Standard                                                                                                                                                                             |
| Bumper - Front&Rear                                                                                                                                                                                                                                          | Black                                                                                                                                                                                  | Black                                                                                                                                                                                |
| INTERIOR & COMFORT                                                                                                                                                                                                                                           | LC78 4.2L Hard Top 5-Manual 4x4                                                                                                                                                        | LC78 4.0L Hard Top 5-Manual 4x4                                                                                                                                                      |
| Radio                                                                                                                                                                                                                                                        | Radio CD                                                                                                                                                                               | Radio CD                                                                                                                                                                             |
| Connections                                                                                                                                                                                                                                                  | USB                                                                                                                                                                                    | USB                                                                                                                                                                                  |
| Loud speakers                                                                                                                                                                                                                                                | 2                                                                                                                                                                                      | 2                                                                                                                                                                                    |
| Air conditionning                                                                                                                                                                                                                                            | Manual                                                                                                                                                                                 | Manual                                                                                                                                                                               |
| Cup holder(s)                                                                                                                                                                                                                                                | Front                                                                                                                                                                                  | Front                                                                                                                                                                                |
| Locking glove box                                                                                                                                                                                                                                            | <b>V</b>                                                                                                                                                                               | · ·                                                                                                                                                                                  |
| Power windows                                                                                                                                                                                                                                                | Front                                                                                                                                                                                  | Front                                                                                                                                                                                |
| Central door locking                                                                                                                                                                                                                                         | Yes                                                                                                                                                                                    | Yes                                                                                                                                                                                  |
| Steering wheel                                                                                                                                                                                                                                               | Urethane                                                                                                                                                                               | Urethane                                                                                                                                                                             |
| Adjustable steering wheel                                                                                                                                                                                                                                    | Height and reach adjustable                                                                                                                                                            | Height and reach adjustable                                                                                                                                                          |
|                                                                                                                                                                                                                                                              |                                                                                                                                                                                        |                                                                                                                                                                                      |
| Plug 12V                                                                                                                                                                                                                                                     | 1                                                                                                                                                                                      | 1                                                                                                                                                                                    |
| Plug 12V Front seats                                                                                                                                                                                                                                         | 3                                                                                                                                                                                      | IOTORS 3                                                                                                                                                                             |
| 3                                                                                                                                                                                                                                                            |                                                                                                                                                                                        |                                                                                                                                                                                      |
| Front seats                                                                                                                                                                                                                                                  | 3                                                                                                                                                                                      | OTOPS 3                                                                                                                                                                              |
| Front seats Driver seat                                                                                                                                                                                                                                      | 3<br>Reach adjustable                                                                                                                                                                  | 3<br>Reach adjustable                                                                                                                                                                |
| Front seats Driver seat Upholstery                                                                                                                                                                                                                           | 3<br>Reach adjustable<br>Vinyl                                                                                                                                                         | Reach adjustable  Vinyl                                                                                                                                                              |
| Front seats Driver seat Upholstery Driver footrest                                                                                                                                                                                                           | 3<br>Reach adjustable<br>Vinyl<br>✓                                                                                                                                                    | Reach adjustable  Vinyl                                                                                                                                                              |
| Front seats Driver seat Upholstery Driver footrest Room lamps                                                                                                                                                                                                | Reach adjustable  Vinyl                                                                                                                                                                | 3 Reach adjustable  Vinyl                                                                                                                                                            |
| Front seats Driver seat Upholstery Driver footrest Room lamps Power Steering                                                                                                                                                                                 | Reach adjustable  Vinyl                                                                                                                                                                | 3 Reach adjustable  Vinyl                                                                                                                                                            |
| Front seats Driver seat Upholstery Driver footrest Room lamps Power Steering Car mat                                                                                                                                                                         | Reach adjustable  Vinyl                                                                                                                                                                | Reach adjustable  Vinyl                                                                                                                                                              |
| Front seats Driver seat Upholstery Driver footrest Room lamps Power Steering Car mat Gearshift & Brake lever                                                                                                                                                 | Reach adjustable  Vinyl                                                                                                                                                                | 3 Reach adjustable Vinyl                                                                                                                                                             |
| Front seats Driver seat Upholstery Driver footrest Room lamps Power Steering Car mat Gearshift & Brake lever PASSIVE SAFETY                                                                                                                                  | Reach adjustable  Vinyl  V  Urethane  LC78 4.2L Hard Top 5-Manual 4x4                                                                                                                  | Reach adjustable  Vinyl                                                                                                                                                              |
| Front seats Driver seat Upholstery Driver footrest Room lamps Power Steering Car mat Gearshift & Brake lever PASSIVE SAFETY Headrests                                                                                                                        | Reach adjustable  Vinyl  V  Urethane  LC78 4.2L Hard Top 5-Manual 4x4                                                                                                                  | Reach adjustable  Vinyl  Vinyl  V  V  V  Urethane  LC78 4.0L Hard Top 5-Manual 4x4  Front                                                                                            |
| Front seats Driver seat Upholstery Driver footrest Room lamps Power Steering Car mat Gearshift & Brake lever PASSIVE SAFETY Headrests Fire extinguisher                                                                                                      | Reach adjustable  Vinyl  V  V  Urethane  LC78 4.2L Hard Top 5-Manual 4x4                                                                                                               | Reach adjustable  Vinyl  Vinyl  V  V  V  Urethane  LC78 4.0L Hard Top 5-Manual 4x4  Front                                                                                            |
| Front seats Driver seat Upholstery Driver footrest Room lamps Power Steering Car mat Gearshift & Brake lever PASSIVE SAFETY Headrests Fire extinguisher Seatbelts - 2nd row                                                                                  | Reach adjustable  Vinyl  V  V  Urethane  LC78 4.2L Hard Top 5-Manual 4x4  Front  Pront  Pront  Pront  Pront  Pront  Pront  Pront                                                       | Reach adjustable  Vinyl  Vinyl  V  V  Urethane  LC78 4.0L Hard Top 5-Manual 4x4  Front  P 2 points                                                                                   |
| Front seats Driver seat Upholstery Driver footrest Room lamps Power Steering Car mat Gearshift & Brake lever PASSIVE SAFETY Headrests Fire extinguisher Seatbelts - 2nd row Seatbelts - Front                                                                | Reach adjustable  Vinyl  V  V  Urethane  LC78 4.2L Hard Top 5-Manual 4x4  Front  2 points  2 x 3 points + 1 x 2 points                                                                 | Reach adjustable  Vinyl  V  V  V  Urethane  LC78 4.0L Hard Top 5-Manual 4x4  Front  2 points  2 x 3 points + 1 x 2 points                                                            |
| Front seats Driver seat Upholstery Driver footrest Room lamps Power Steering Car mat Gearshift & Brake lever PASSIVE SAFETY Headrests Fire extinguisher Seatbelts - 2nd row Seatbelts - Front Airbags                                                        | Reach adjustable  Vinyl  V  Urethane  LC78 4.2L Hard Top 5-Manual 4x4  Front  2 points  2 x 3 points + 1 x 2 points  Driver , Passenger  1                                             | Reach adjustable  Vinyl  V  V  V  Urethane  LC78 4.0L Hard Top 5-Manual 4x4  Front  2 points  2 x 3 points + 1 x 2 points  Driver , Passenger                                        |
| Front seats Driver seat Upholstery Driver footrest Room lamps Power Steering Car mat Gearshift & Brake lever PASSIVE SAFETY Headrests Fire extinguisher Seatbelts - 2nd row Seatbelts - Front Airbags Number of spare wheels                                 | Reach adjustable  Vinyl  V  Urethane  LC78 4.2L Hard Top 5-Manual 4x4  Front  2 points  2 x 3 points + 1 x 2 points  Driver , Passenger  1                                             | Reach adjustable  Vinyl  V  V  Urethane  LC78 4.0L Hard Top 5-Manual 4x4  Front  2 points  2 x 3 points + 1 x 2 points  Driver , Passenger  1                                        |
| Front seats Driver seat Upholstery Driver footrest Room lamps Power Steering Car mat Gearshift & Brake lever PASSIVE SAFETY Headrests Fire extinguisher Seatbelts - 2nd row Seatbelts - Front Airbags Number of spare wheels ACTIVE SAFETY                   | Reach adjustable  Vinyl  V  V  Urethane  LC78 4.2L Hard Top 5-Manual 4x4  Front  Points  2 points  2 x 3 points + 1 x 2 points  Driver , Passenger  1  LC78 4.2L Hard Top 5-Manual 4x4 | Reach adjustable  Vinyl  V  V  Urethane  LC78 4.0L Hard Top 5-Manual 4x4  Front  2 points  2 x 3 points + 1 x 2 points  Driver , Passenger  1  LC78 4.0L Hard Top 5-Manual 4x4       |
| Front seats Driver seat Upholstery Driver footrest Room lamps Power Steering Car mat Gearshift & Brake lever PASSIVE SAFETY Headrests Fire extinguisher Seatbelts - 2nd row Seatbelts - Front Airbags Number of spare wheels ACTIVE SAFETY Door unlock alert | Reach adjustable  Vinyl  V  V  Urethane  LC78 4.2L Hard Top 5-Manual 4x4  Front  2 points  2 x 3 points + 1 x 2 points  Driver , Passenger  1  LC78 4.2L Hard Top 5-Manual 4x4  V      | Reach adjustable  Vinyl  V  V  V  Urethane  LC78 4.0L Hard Top 5-Manual 4x4  Front  2 points  2 x 3 points + 1 x 2 points  Driver , Passenger  1  LC78 4.0L Hard Top 5-Manual 4x4  V |