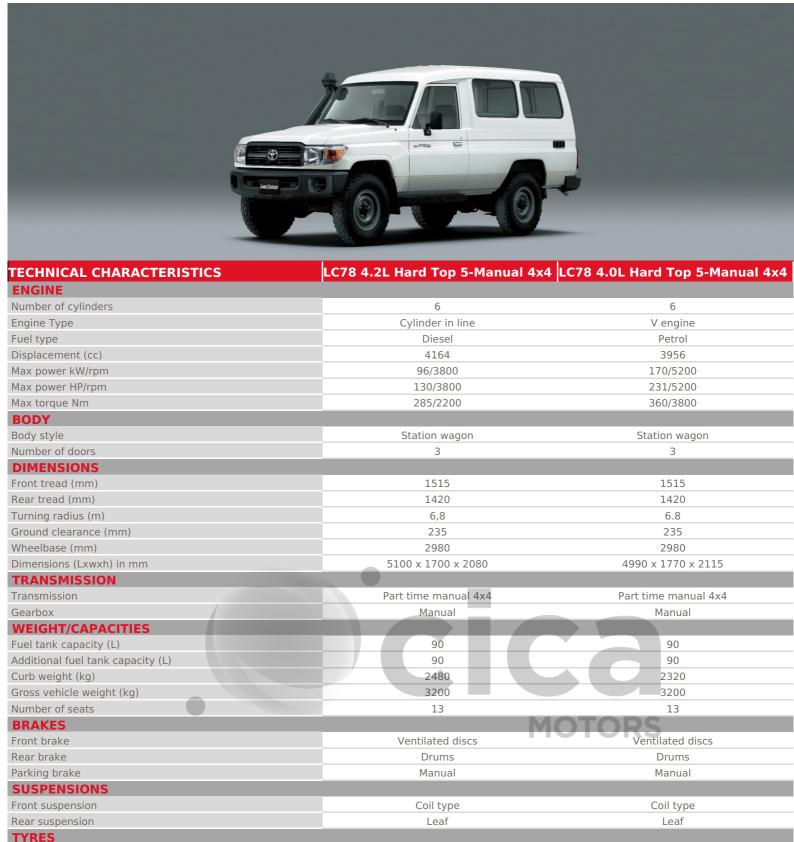

## LAND CRUISER 70 SERIES

225/95 R16

Front , Rear

225/95 R16

Front , Rear

LC78 4.2L Hard Top 5-Manual 4x4 LC78 4.0L Hard Top 5-Manual 4x4

Headlamp warning