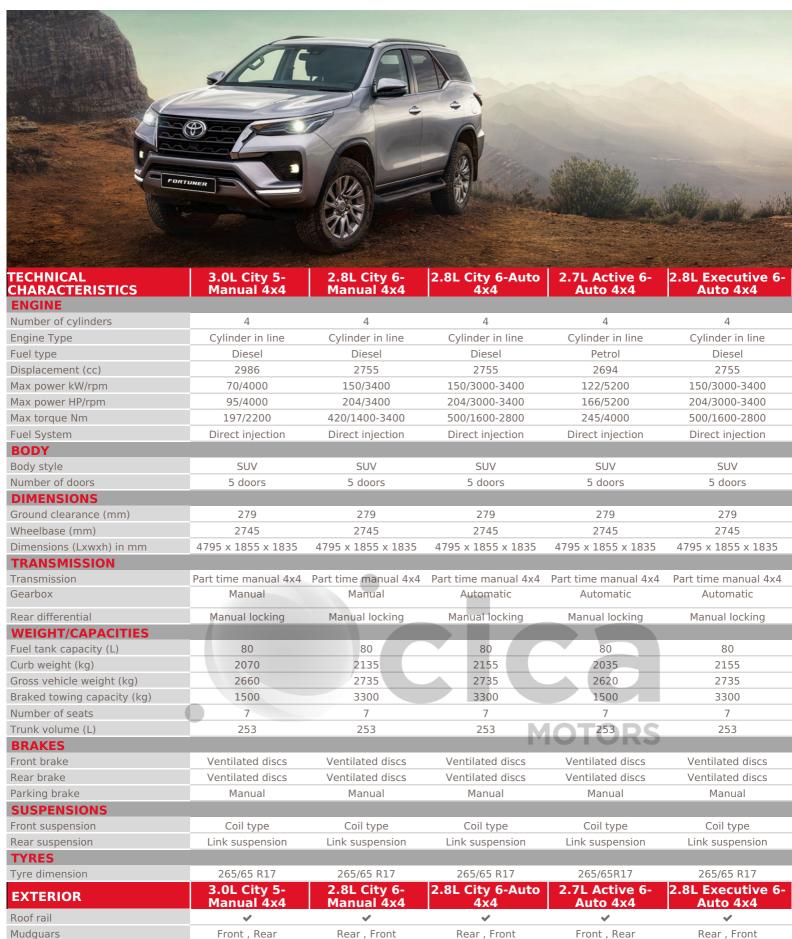

## FORTUNER







## FORTUNER

| Spoiler                            | Rear                                   | Rear                                   | Rear                                   | Front and Rear                          | Rear                                                        |
|------------------------------------|----------------------------------------|----------------------------------------|----------------------------------------|-----------------------------------------|-------------------------------------------------------------|
| Footboard                          | Side step                              | Side step                              | Side step                              | Side step                               | Side step