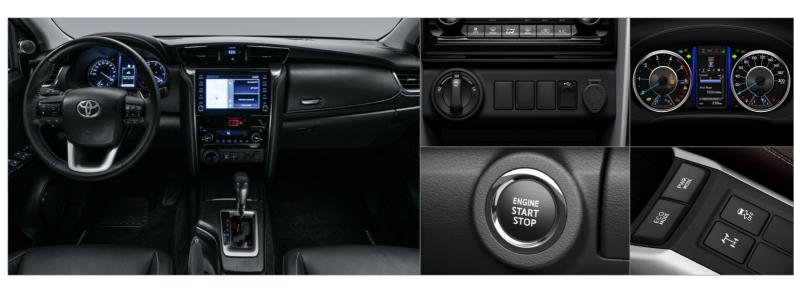

## FORTUNER

| Spoiler                            | Rear                                   | Rear                                   | Rear                                   | Front and Rear                          | Rear                                                        |
|------------------------------------|----------------------------------------|----------------------------------------|----------------------------------------|-----------------------------------------|-------------------------------------------------------------|
| Footboard                          | Side step                              | Side step                              | Side step                              | Side step                               | Side step                                                   |
| Door handles                       | Body colour                            | Chrome                                 | Chrome                                 | Chrome                                  | Chrome                                                      |
| Door mirrors                       | Body colour                            | Body colour                            | Body colour                            | Body colour                             | Body colour                                                 |
| Adjustable side mirrors            | Electric                               | Electric                               | Electric                               | Electric                                | Electric                                                    |
| Folding side mirrors               | Electric                               | Electric                               | Electric                               | Electric                                | Electric                                                    |
| Front grill                        | Black                                  | Black                                  | Black                                  | Black                                   | Black                                                       |
| Bumper - Front&Rear                | Body colour                            | Body colour                            | Body colour                            | Body colour                             | Body colour                                                 |
| Wheels                             | Aluminium                              | Aluminium                              | Aluminium                              | Aluminium                               | Aluminium                                                   |
| INTERIOR & COMFORT                 | 3.0L City 5-                           | 2.8L City 6-                           | 2.8L City 6-Auto                       | 2.7L Active 6-                          | 2.8L Executive 6-                                           |
| Touchscreen                        | Manual 4x4                             | Manual 4x4                             | 4x4                                    | Auto 4x4                                | Auto 4x4                                                    |
| Radio                              | Radio MP3                              | Radio MP3                              | Radio MP3                              | Radio MP3                               | Radio MP3                                                   |
| Connections                        | USB , Bluetooth ,<br>Apple CarPlay ,   | USB , Bluetooth ,<br>Apple CarPlay ,   | USB , Bluetooth ,<br>Apple CarPlay ,   | USB , Apple CarPlay ,<br>Android Auto , | USB , Bluetooth , Apple<br>CarPlay , Android Auto           |
| Steering wheel audio control       | Android Auto                           | Android Auto                           | Android Auto                           | Bluetooth                               | <b>~</b>                                                    |
| Loud speakers                      | 6                                      | 6                                      | 6                                      | 6                                       | 6                                                           |
|                                    |                                        | Automatic driver &                     | Automatic driver &                     | Automatic driver &                      | Automatic driver &                                          |
| Air conditionning Coolbox          | Manual <b>✓</b>                        | passenger                              | passenger                              | passenger                               | passenger                                                   |
| Central armrest                    | Front , Rear                           | Rear , Front                           | Front , Rear                           | Front , Rear                            | Front , Rear                                                |
| Locking glove box                  | <b>✓</b>                               | <b>✓</b>                               | ✓ N                                    | IOTADE                                  | <b>✓</b>                                                    |
| Cup holder(s)                      | Front , Rear                           | Rear , Front                           | Front , Rear                           | Rear , Front                            | Front , Rear                                                |
| Power windows                      | Front , Rear                           | Front , Rear                           | Front , Rear                           | Front , Rear                            | Front , Rear                                                |
| Central door locking               | Yes                                    | Yes                                    | Yes                                    | Yes                                     | Yes                                                         |
| Central door locking while driving | <b>~</b>                               | <b>~</b>                               | <b>~</b>                               | <b>~</b>                                | <b>~</b>                                                    |
| Smart keys                         | -                                      | -                                      | -                                      | -                                       | <b>~</b>                                                    |
| Push & start system                | -                                      | -                                      | -                                      | -                                       | <b>~</b>                                                    |
| Steering wheel                     | Leather                                | Leather                                | Leather                                | Leather                                 | Leather                                                     |
| Adjustable steering wheel          | Height and reach adjustable             | Height and reach adjustable                                 |
| Paddle shift                       | -                                      | -                                      | ✓                                      | ✓                                       | ✓                                                           |
| Upholstery                         | Premium Fabric                         | Premium Fabric                         | Premium Fabric                         | Leather                                 | Leather                                                     |
| Driver seat                        | Reach adjustable                       | Height and reach adjustable            | Height and reach<br>adjustable         | Height and reach adjustable             | Height and reach<br>adjustable                              |
| Sport seats                        | <b>✓</b>                               | <b>~</b>                               | <b>~</b>                               | <b>V</b>                                | <b>V</b>                                                    |
| Power seats                        |                                        | F.1.0 40:00                            | F.1.0 40100                            | Driver & Passenger                      | Driver & Passenger                                          |
| 2nd row seats                      | Folding 40/60                          | Folding 40/60                          | Folding 40/60                          | Folding 40/60                           | Folding 40/60                                               |
| 3rd row seats                      | Folding                                | Folding                                | Folding                                | Folding                                 | Folding                                                     |
| Videocamera                        | Rear                                   | Rear                                   | Rear                                   | Rear                                    | Rear                                                        |
| Gearshift & Brake lever            | Leather                                | Leather                                | Leather                                | Leather                                 | Leather                                                     |
| Power Steering                     | 2.01.0ity.5                            | ✓ ✓ City 6                             | 2 OL City C Auto                       | 2.71 Active C                           | 2 OL Evecutive 6                                            |
| PASSIVE SAFETY                     | 3.0L City 5-<br>Manual 4x4             | 2.8L City 6-<br>Manual 4x4             | 2.8L City 6-Auto<br>4x4                | 2.7L Active 6-<br>Auto 4x4              | 2.8L Executive 6-<br>Auto 4x4                               |
| Airbags                            | Driver , Passenger ,<br>Knees (driver)  | Driver , Passenger ,<br>Side & Curtains , Knees<br>(driver) |
| Anti-theft alarm                   | ~                                      | <b>~</b>                               | ✓                                      | ✓                                       | ✓                                                           |
| Seatbelts - Front                  | 2 x 3 points                            | 2 x 3 points                                                |
| Seatbelts - 2nd row                | 3 x 3 points                            | 3 x 3 points                                                |
| Seatbelts - 3rd row                | 2 x 3 points                            | 2 x 3 points                                                |
| Seatbelt pretentioner              | Front                                  | Front                                  | Front                                  | Front                                   | Front                                                       |
| ISOFIX fixings                     | Rear                                   | Rear                                   | Rear                                   | Rear                                    | Rear                                                        |
| Headrests                          | Front , 2nd row , 3rd row              | Front , 2nd row , 3rd<br>row           | Front , 2nd row , 3rd<br>row           | Front , Rear , 2nd row                  | Front , 2nd row , 3rd<br>row                                |
| Spare wheel                        | Alloy                                  | Alloy                                  | Alloy                                  | Alloy                                   | Alloy                                                       |
| Number of spare wheels             | 1                                      | 1                                      | 1                                      | 1                                       | 1                                                           |
| ACTIVE SAFETY                      | 3.0L City 5-<br>Manual 4x4             | 2.8L City 6-<br>Manual 4x4             | 2.8L City 6-Auto<br>4x4                | 2.7L Active 6-<br>Auto 4x4              | 2.8L Executive 6-<br>Auto 4x4                               |
| Trailer Sway Control (TSC)         | -                                      | <b>~</b>                               | ✓                                      | ✓                                       | ✓                                                           |
| Immobilizer                        | <b>✓</b>                               | <b>~</b>                               | <b>✓</b>                               | <b>~</b>                                | <b>✓</b>                                                    |
|                                    |                                        |                                        |                                        |                                         |                                                             |